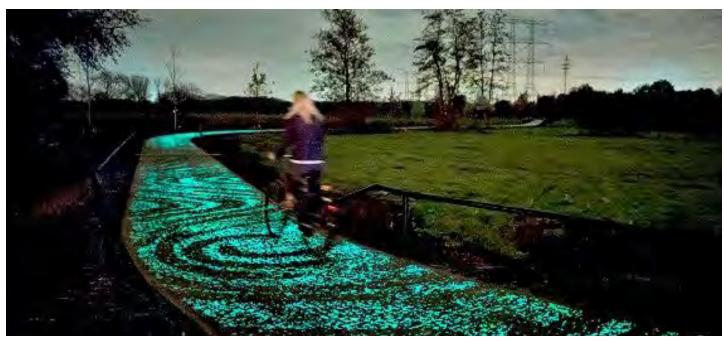

# Interactive educational components to build stewardship of natural resources

Solar-powered picnic areas and lighting

Charging stations on benches, solar-powered call buttons, even glow-in-the-dark sidewalks