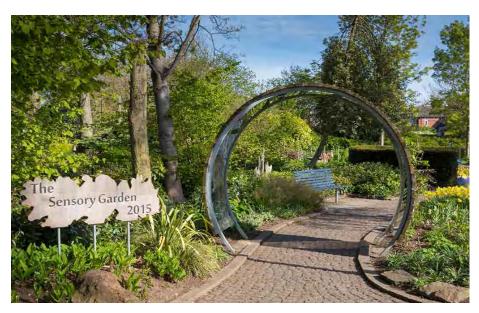

# Sensory garden

Interactive skill-building stations (wall lights when hit)

Multi-purpose ball fields