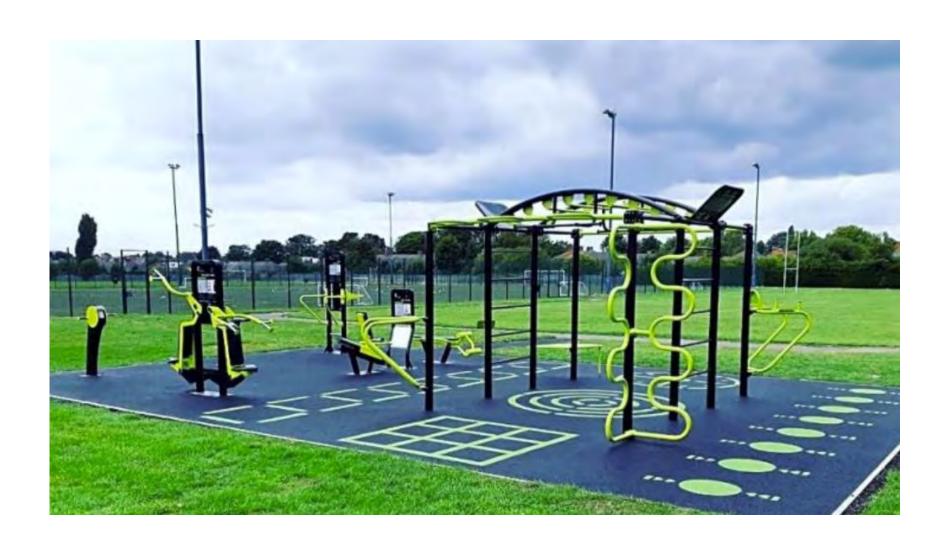

# Fitness stations for bodyweight workouts

| ITEM NO.        | DESCRIPTION                               | ESTIMATED QUANTITY               | UNITS      | UNIT<br>COST   |    | COST           |
|-----------------|-------------------------------------------|----------------------------------|------------|----------------|----|----------------|
| 3               | PLAYGROUND EQUIPMENT 2-5                  | 1                                | LSUM       | \$175,000.00   |    | \$175,000.00   |
| 4               | PLAYGROUND EQUIPMENT 5-12 - RELOCATION    | 1                                | LSUM       | \$125,000.00   |    | \$125,000.00   |
| 5               | PLAYGROUND RESILIENT SURFACING            | 9350                             | SFT        | \$18.00        |    | \$168,300.00   |
| 6               | OUTDOOR FITNESS EQUIPMENT                 | 1                                | LSUM       | \$125,000.00   |    | \$125,000.00   |
| 7               | OUTDOOR FITNESS RESILIENT SURFACING       | 3250                             | SFT        | \$15.00        |    | \$48,750.00    |
| 8               | CONCRETE CURBING - FLUSH                  | 142                              | LFT        | \$35.00        | -  | \$4,970.00     |
| 9               | BENCHES                                   | 9                                | EA         | \$1,650.00     |    | \$14,850.00    |
| 10              | TRASH RECEPTACLES                         | 3                                | EÁ         | \$1,600.00     |    | \$4,800.00     |
| 11              | STORMWATER UTILITIES                      | 1                                | LSUM       | \$30,000.00    |    | \$30,000.00    |
|                 |                                           | *SUBTOTAL ESTIMATED COS          |            | STIMATED COST: |    | \$744,785.00   |
| RANDING I       | ELEMENTS & ENTRY SIGNAGE                  |                                  |            |                |    |                |
| 1               | PARK SIGNAGE                              | 1                                | LSUM       | \$75,000.00    | ΝĪ | \$75,000.00    |
|                 |                                           | *SUBTOTAL ESTIMATED COST:        |            |                |    | \$75,000.00    |
| OTAL COST       | OF IMPROVEMENTS - LEVY PARK ACTIVE SPORTS | - V                              |            |                |    |                |
| Pat (UP and Pas |                                           | 11                               | SUBTOTAL E | STIMATED COST  |    | \$9,521,538.75 |
|                 |                                           | MOBILIZATION/DEMOBILIZATION (5%) |            |                |    | 476,076.94     |
|                 |                                           |                                  | CON        | TINGENCY (20%) | \$ | 1,904,307.75   |
|                 |                                           | ESTIMATED CONSTRUCTION COST      |            |                |    |                |