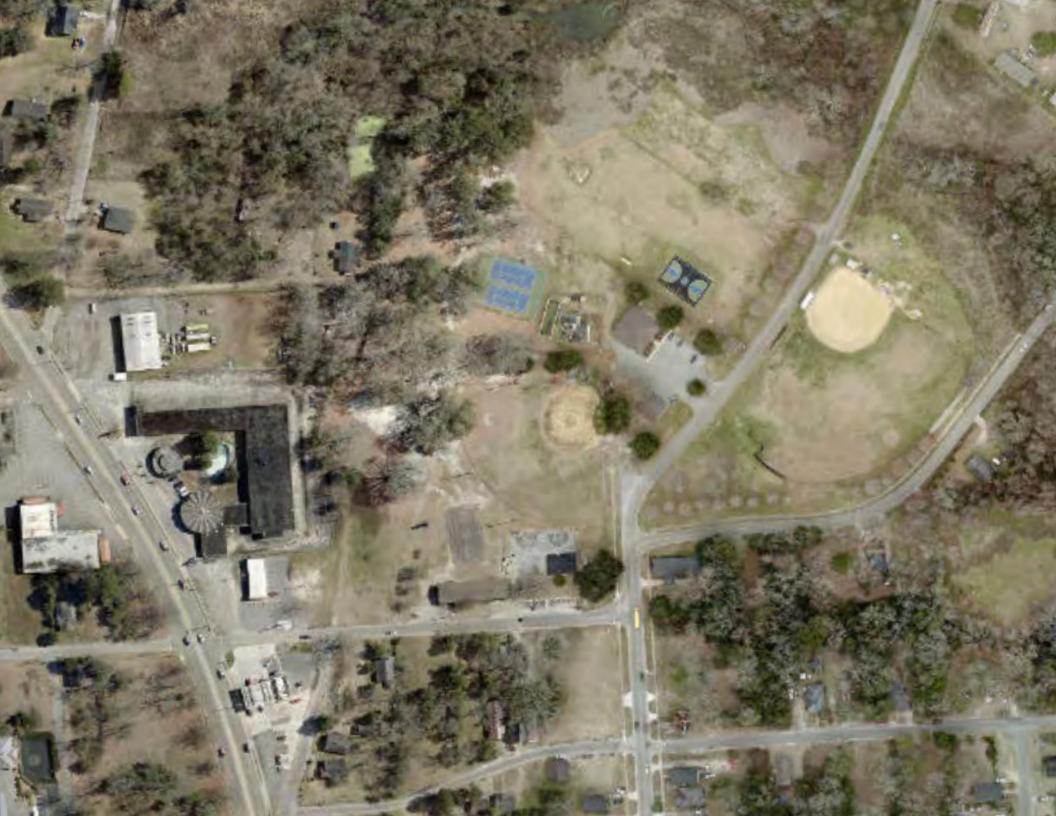

### Land and Water Conservation Fund Outdoor Recreation Legacy Program

The Outdoor Recreation Legacy Partnership (ORLP) program was established in 2014 and is funded through the Land and Water Conservation Fund. ORLP is a nationally competitive program targeting grant assistance to help economically disadvantaged urban communities with no, or almost no, access to publicly available, close-by, outdoor recreation. Funds can be used for for the acquisition and/or development of, or to substantially renovate obsolete, public parks and other outdoor recreation spaces. Projects are selected for funding by the Director of the NPS.

Matching grants (1:1) are available to help acquire and/or develop public land for all manner of outdoor recreation activities such as hiking, camping, unstructured play, picnicking, cycling, field and court sports, fishing, bird watching, swimming, paddling, and skating. Funds can be used for directly recreational facilities as well as some supporting facilities and infrastructure such as restrooms/bathhouses, cabins, pool houses, lighting, parking areas, etc. when part of a larger project to develop recreation facilities.