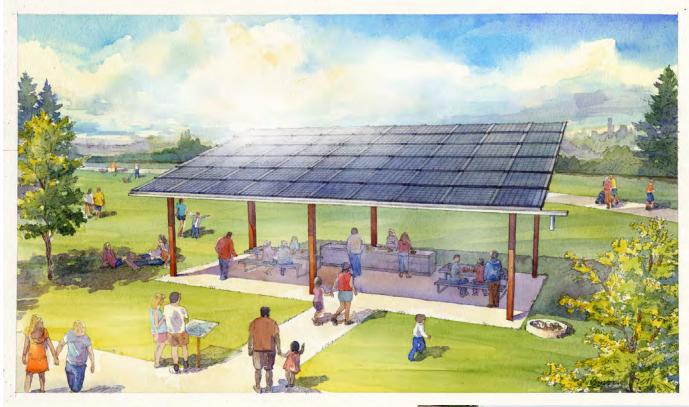

# Interactive educational components to build stewardship of natural resources

Solar-powered picnic areas and lighting

Charging stations on benches, solar-powered call buttons, even glow-in-the-dark sidewalks