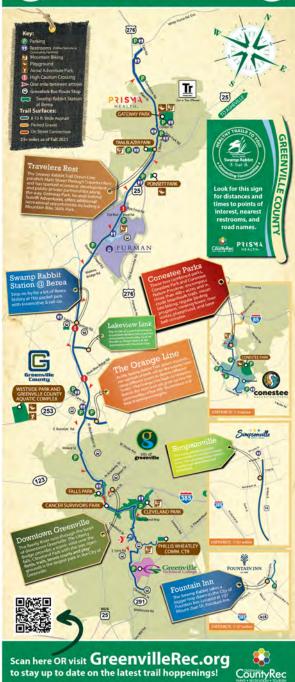

### SMAMP RABBIT TRAIL

STUDY SHOWS \$6.7 MILLION ECONOMIC IMPACT

December study of the Greenville Health System Swamp Rabbit Trail showed that 25% of the users in the trail's third year were tourists who spent \$6.7 million

Ty Houck, director of Greenways, Natural and Historic Resources at Greenville County Parks, Recreation and Tourism notes that beyond the well-documented economic boon from the 23-plus-mile Swamp Rabbit Trail, cycling creates myriad intangibles. Those range from lowered health care costs to marketing opportunities — especially for corporate recruiting.

Upstate Business Journal, 6/2/22

Prisma Health Swamp Rabbit Trail in Greenville County - 23 miles