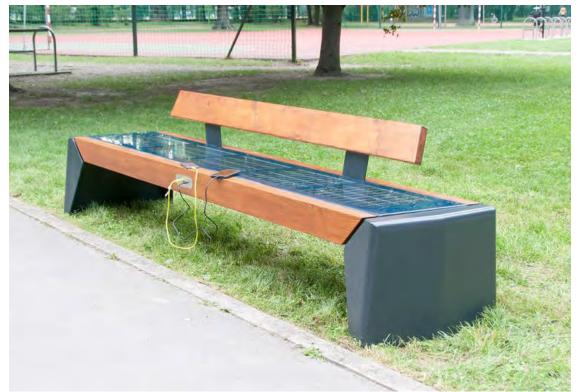

# Interactive educational components to build stewardship of natural resources

Solar-powered picnic areas and lighting

Charging stations on benches, solar-powered call buttons, even glow-in-the-dark sidewalks