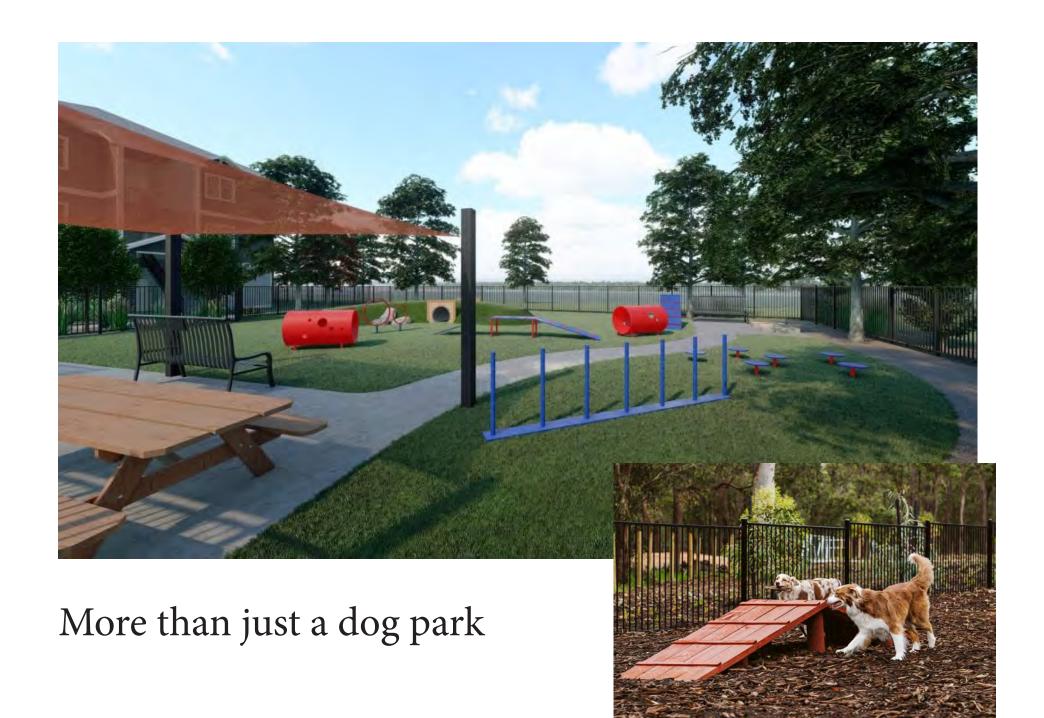

watching, swimming, paddling, and skating. Funds can be used for directly recreational facilities as well as some supporting facilities and infrastructure such as restrooms/bathhouses, cabins, pool houses, lighting, parking areas, etc. when part of a larger project to develop recreation facilities.

2022/23 compared to 2019/20:

\$192 million available was \$40 million City with population of 30,000 was 50,000 \$10 million maximum request was \$1 million















# Splash pad to be visible from Palmetto Street



# Interactive educational components to build stewardship of natural resources







Solar-powered picnic areas and lighting







Charging stations on benches, solar-powered call buttons, even glow-in-the-dark sidewalks





# Fitness stations for bodyweight workouts







# Sensory garden







Interactive skill-building stations (wall lights when hit)



Multi-purpose ball fields

#### ORDER OF MAGNITUDE COST FEBRUARY 17, 2023

| ESTIMATE SUMMARY                    |                 |  |  |  |
|-------------------------------------|-----------------|--|--|--|
| CONCEPTUAL MASTER PLAN IMPROVEMENTS |                 |  |  |  |
| LEVY PARK - ACTIVE USE 17-ACRE PARK | \$11,901,923.44 |  |  |  |
| LEVY PARK - PASSIVE USE 3-ACRE PARK | \$5,702,521.88  |  |  |  |
| ESTIMATED TOTAL IMPROVEMENTS        | \$17,604,445.31 |  |  |  |

se 4\Cost Estimate\[Cost Estimate.xls]Cost Estimate

|            |                                               | ESTIMATED |              | UNIT           |                                   |  |
|------------|-------------------