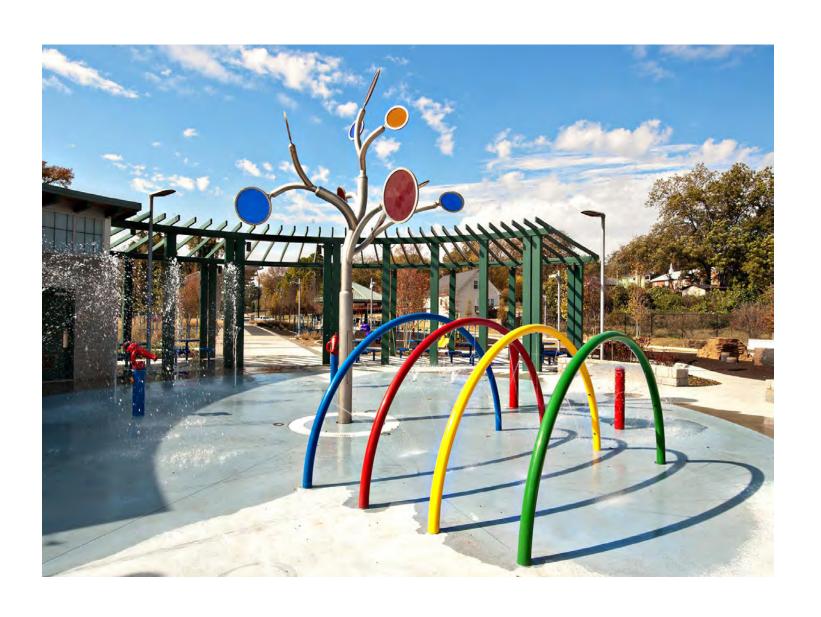

ected for funding by the Director of the NPS.

Matching grants (1:1) are available to help acquire and/or develop public land for all manner of outdoor recreation activities such as hiking, camping, unstructured play, picnicking, cycling, field and court sports, fishing, bird watching, swimming, paddling, and skating. Funds can be used for directly recreational facilities as well as some supporting facilities and infrastructure such as restrooms/bathhouses, cabins, pool houses, lighting, parking areas, etc. when part of a larger project to develop recreation facilities.

2022/23 compared to 2019/20:

\$192 million available was \$40 million City with population of 30,000 was 50,000 \$10 million maximum request was \$1 million















# Splash pad to be visible from Palmetto Street



# Interactive educational components to build stewardship of natural resources







Solar-powered picnic areas and lighting







Charging stations on benches, solar-powered call buttons, even glow-in-the-dark sidewalks





# Fitness stations for bodyweight workouts







# Sensory garden







Interactive skill-building stations (wall lights when hit)



Multi-purpose ball fields

#### ORDER OF MAGNITUDE COST FEBRUARY 17, 2023

| ESTIMATE SUMMARY                    |                 |  |  |  |
|-------------------------------------|-----------------|--|--|--|
| CONCEPTUAL MASTER PLAN IMPROVEMENTS |                 |  |  |  |
| LEVY PARK - ACTIVE USE 17-ACRE PARK | \$11,901,923.44 |  |  |  |
| LEVY PARK - PASSIVE USE 3-ACRE PARK | \$5,702,521.88  |  |  |  |
| ESTIMATED TOTAL IMPROV