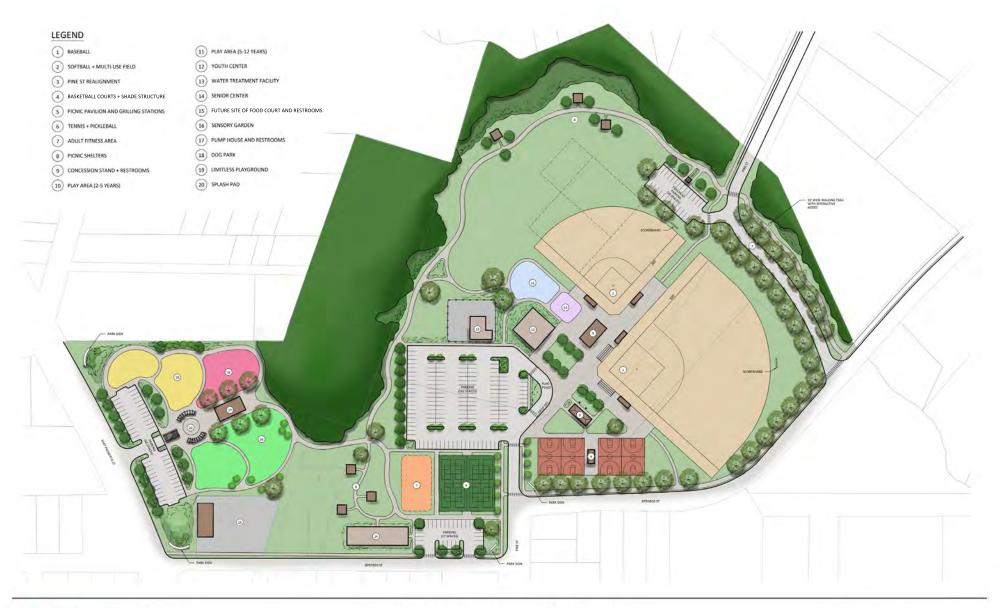

# Splash pad to be visible from Palmetto Street

# Interactive educational components to build stewardship of natural resources

Solar-powered picnic areas and lighting

Charging stations on benches, solar-powered call buttons, even glow-in-the-dark sidewalks

# Fitness stations for bodyweight workouts

# Sensory garden

Interactive skill-building stations (wall lights when hit)

Multi-purpose ball fields