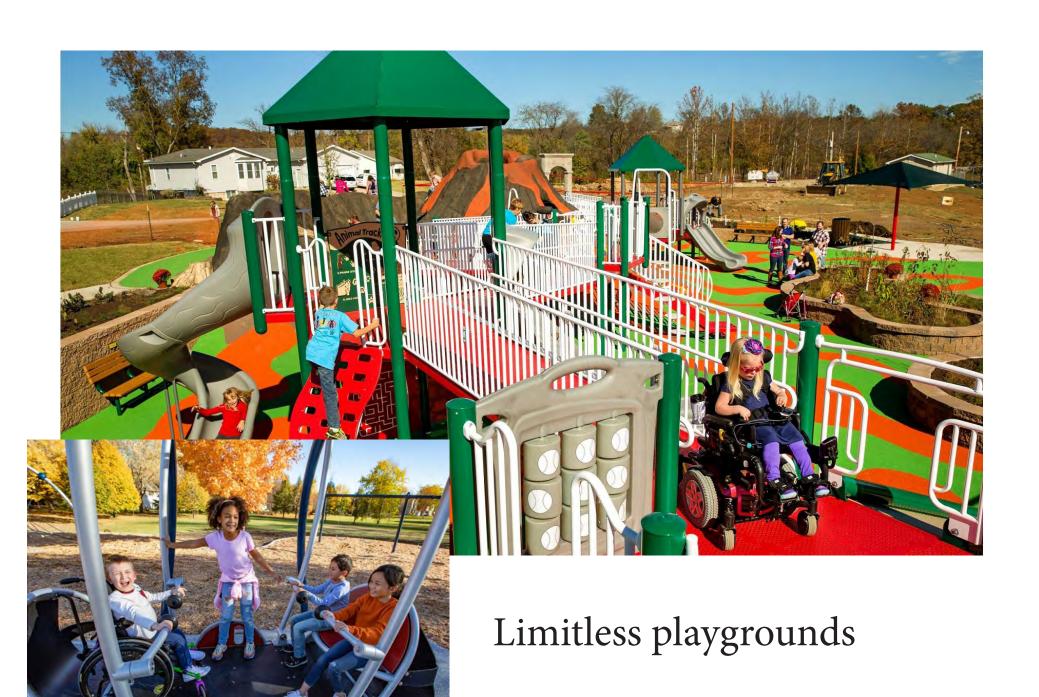

dling, and skating. Funds can be used for directly recreational facilities as well as some supporting facilities and infrastructure such as restrooms/bathhouses, cabins, pool houses, lighting, parking areas, etc. when part of a larger project to develop recreation facilities.

2022/23 compared to 2019/20:

\$192 million available was \$40 million City with population of 30,000 was 50,000 \$10 million maximum request was \$1 million















# Splash pad to be visible from Palmetto Street



# Interactive educational components to build stewardship of natural resources







Solar-powered picnic areas and lighting







Charging stations on benches, solar-powered call buttons, even glow-in-the-dark sidewalks





# Fitness stations for bodyweight workouts







# Sensory garden







Interactive skill-building stations (wall lights when hit)



Multi-purpose ball fields

#### ORDER OF MAGNITUDE COST FEBRUARY 17, 2023

| ESTIMATE SUMMARY                    |                 |  |  |  |
|-------------------------------------|-----------------|--|--|--|
| CONCEPTUAL MASTER PLAN IMPROVEMENTS |                 |  |  |  |
| LEVY PARK - ACTIVE USE 17-ACRE PARK | \$11,901,923.44 |  |  |  |
| LEVY PARK - PASSIVE USE 3-ACRE PARK | \$5,702,521.88  |  |  |  |
| ESTIMATED TOTAL IMPROVEMENTS        | \$17,604,445.31 |  |  |  |

se 4\Cost Estimate\[Cost Estimate.xls]Cost Estimate

|            |                                               | ESTIMATED |              | UNIT           |                                   |  |
|------------|-------------------------------------------