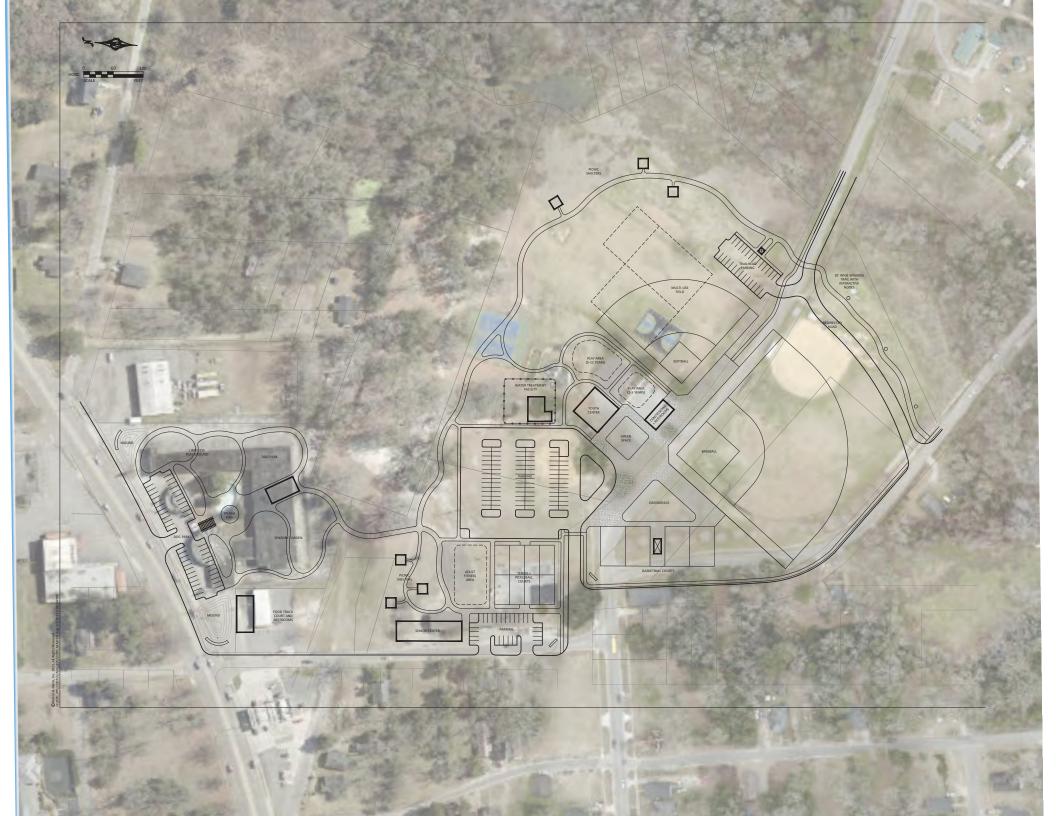

# Splash pad to be visible from Palmetto Street

# Interactive educational components to build stewardship of natural resources

Solar-powered picnic areas and lighting

Charging stations on benches, solar-powered call buttons, even glow-in-the-dark sidewalks

# Fitness stations for bodyweight workouts

# Sensory garden

Interactive skill-building stations (wall lights when hit)

Multi-purpose ball fields