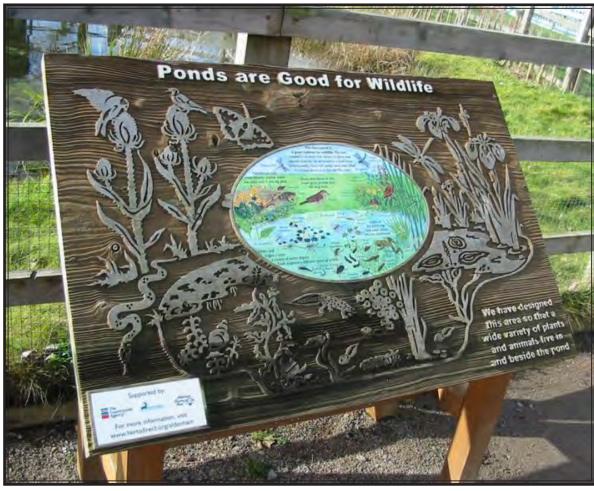

# Interactive educational components to build stewardship of natural resources

Solar-powered picnic areas and lighting

Charging stations on benches, solar-powered call buttons, even glow-in-the-dark sidewalks