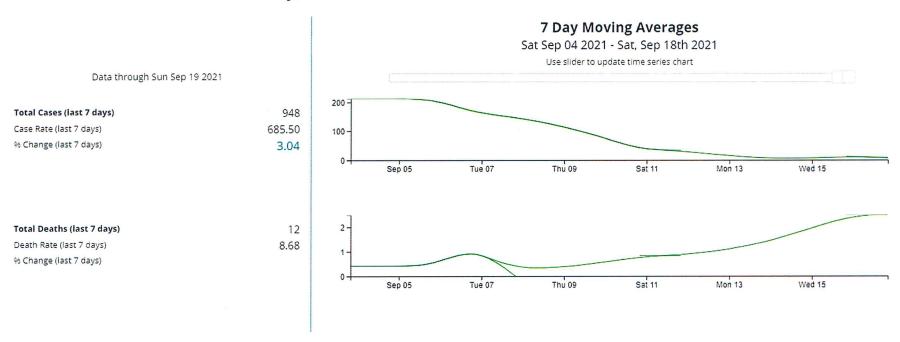

## Cases & Deaths in Florence County, South Carolina

Data from Centers for Disease Control and Prevention

https://covid.cdc.gov/covid-data-tracker/#county-view|South%20Carolina|45041|Risk|community\_transmission\_level