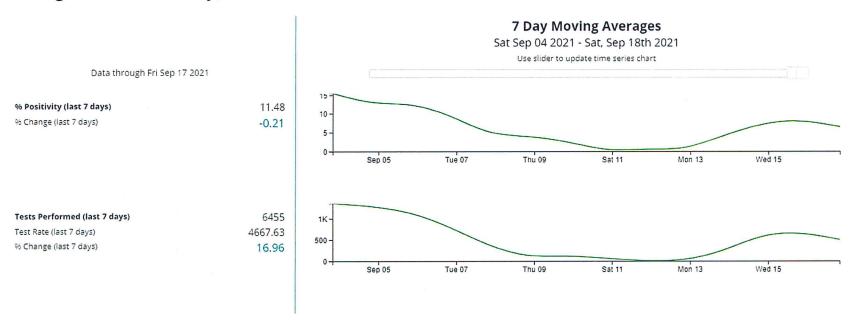

## Testing in Florence County, South Carolina

Data from Centers for Disease Control and Prevention

https://covid.cdc.gov/covid-data-tracker/#county-view|South%20Carolina|45041|Risk|community\_transmission\_level