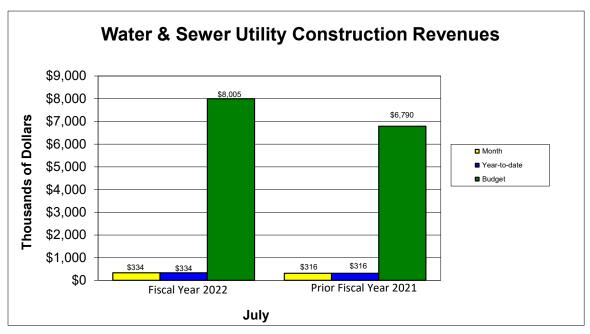

# City of Florence, SC Water & Sewer Construction Schedule of Revenues and Expenses For the Month Ended July 31, 2021

#### Revenues:

From Unappropriated Reserves
Transfer From Water and Sewer Fund
Utility Relocation Reimb for Hwy Projects
Florence County Infrastucture Reimb.
FSD1 Reimbursement
Florence County Kamlar Dr. Reimb.
From Capital Construction
SC Rural Infrastructure Grant
EDA Grant-I-95/Hwy 327
FEMA Grant - McLeod Water Reliab
Investment Earnings
Total Revenues

|         |           | iscal Year 2 |                    |            | Prio      | r Fiscal Year   | r <b>202</b> | 0-2021     |    |         |           |
|---------|-----------|--------------|--------------------|------------|-----------|-----------------|--------------|------------|----|---------|-----------|
| Current |           | Ye           | ar-to-date Current |            | Percent   | Jul-20          |              |            |    |         | Percent   |
|         | Budget    |              | Total              | Month      | of Budget | Budget          | Ye           | ar-to-date |    | Actual  | of Budget |
|         |           |              |                    |            |           |                 |              |            |    |         |           |
| \$      | 3,880,000 | \$           | -                  | \$ -       | 0.00      | \$<br>915,000   | \$           | -          | \$ | -       | 0.00      |
|         | 3,000,000 |              | 250,000            | 250,000    | 8.33      | 2,750,000       |              | 231,000    |    | 231,000 | 8.40      |
|         | -         |              | -                  | -          | 0.00      | 2,000,000       |              | -          |    | -       | 0.00      |
|         | 100,000   |              | _                  | -          | 0.00      | 100,000         |              | -          |    | -       | 0.00      |
|         | -         |              | -                  | -          | 0.00      | _               |              | -          |    | -       | 0.00      |
|         | -         |              | -                  | -          | 0.00      | -               |              | -          |    | -       | 0.00      |
|         | 1,000,000 |              | 83,700             | 83,700     | 8.37      | 1,000,000       |              | 83,700     |    | 83,700  | 8.37      |
|         | -         |              | -                  | -          | 0.00      | -               |              | -          |    | -       | 0.00      |
|         | -         |              | -                  | -          | 0.00      | -               |              | -          |    | -       | 0.00      |
|         | -         |              | -                  | -          | 0.00      | -               |              | -          |    | -       | 0.00      |
|         | 25,000    |              | 273                | 273        | 1.09      | 25,000          |              | 1,240      |    | 1,240   | 4.96      |
| \$      | 8,005,000 | \$           | 333,973            | \$ 333,973 | 4.17%     | \$<br>6,790,000 | \$           | 315,940    | \$ | 315,940 | 4.65%     |