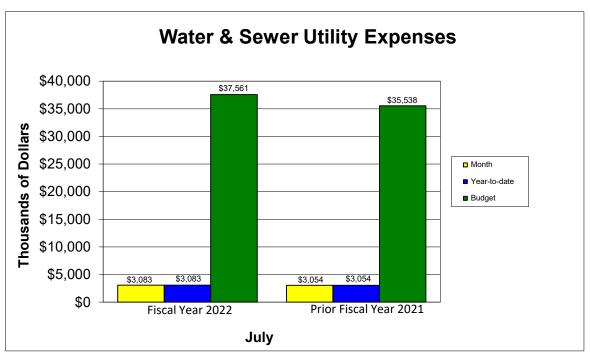

| Fiscal Year 2021-2022 |    |              |    |           |           |  |  |  |  |
|-----------------------|----|--------------|----|-----------|-----------|--|--|--|--|
| Current               |    | Year-to-date |    | Current   | Percent   |  |  |  |  |
| Budget                |    | Total        |    | Month     | of Budget |  |  |  |  |
|                       |    |              |    |           |           |  |  |  |  |
| \$<br>3,008,770       | \$ | 251,035      | \$ | 251,035   | 8.34%     |  |  |  |  |
| 1,585,150             |    | 118,911      |    | 118,911   | 7.50      |  |  |  |  |
| 5,726,770             |    | 384,044      |    | 384,044   | 6.71      |  |  |  |  |
| 2,590,100             |    | 200,572      |    | 200,572   | 7.74      |  |  |  |  |
| 1,858,680             |    | 184,972      |    | 184,972   | 9.95      |  |  |  |  |
| 2,392,990             |    | 178,920      |    | 178,920   | 7.48      |  |  |  |  |
| 1,520,520             |    | 127,545      |    | 127,545   | 8.39      |  |  |  |  |
| 9,609,500             |    | 670,454      |    | 670,454   | 6.98      |  |  |  |  |
| 344,100               |    | 6,469        |    | 6,469     | 1.88      |  |  |  |  |
| 575,000               |    | 242,276      |    | 242,276   | 42.13     |  |  |  |  |
| 8,349,420             |    | 717,897      |    | 717,897   | 8.60      |  |  |  |  |
| \$<br>37,561,000      | \$ | 3,083,095    | \$ | 3,083,095 | 8.21%     |  |  |  |  |

|                               | Pr | ior Fiscal Ye      | ar 20  | 20-2021            |               |
|-------------------------------|----|--------------------|--------|--------------------|---------------|
| Jul-20<br>Budget Year-to-date |    |                    | Actual | Percent of Budget  |               |
| \$<br>2,847,930               | \$ | 168,542            | \$     | 168,542            | 5.92%         |
| 1,293,250                     |    | 85,481             |        | 85,481             | 6.61          |
| 5,369,560                     |    | 350,713            |        | 350,713            | 6.53          |
| 2,248,980<br>2.045.650        |    | 153,394<br>188,250 |        | 153,394<br>188.250 | 6.82<br>9.20  |
| 2,220,420                     |    | 135,430            |        | 135,430            | 6.10          |
| 1,442,010                     |    | 79,648             |        | 79,648             | 5.52          |
| 9,288,000                     |    | 763,538            |        | 763,538            | 8.22          |
| 321,990<br>465,000            |    | 6,156<br>189.059   |        | 6,156<br>189.059   | 1.91<br>40.66 |
| 7,995,210                     |    | 934,158            |        | 934,158            | 11.68         |
| \$<br>35,538,000              | \$ | 3,054,368          | \$     | 3,054,368          | 8.59%         |