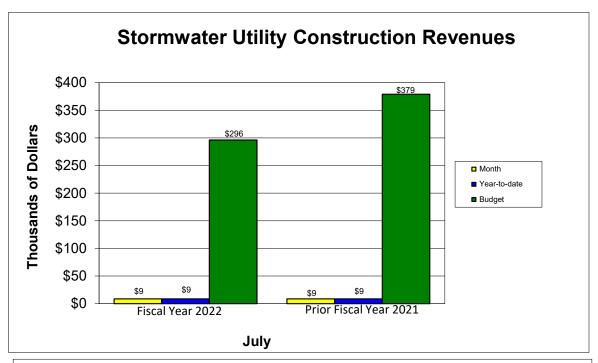

# City of Florence, SC Stormwater Construction Schedule of Revenues and Expenses For the Month Ended July 31, 2021

#### Revenues:

From Unappropriated Reserves Transfer from Stormwater Fund DHEC 319 Grant Other Revenue Investment Earnings Total Revenues

|        | Fiscal Year 2021-2022 |     |           |    |                |           |  |  |  |
|--------|-----------------------|-----|-----------|----|----------------|-----------|--|--|--|
|        | Current               | Yea | r-to-date | С  | urrent         | Percent   |  |  |  |
| Budget |                       |     | Total     | N  | <b>l</b> lonth | of Budget |  |  |  |
|        |                       |     |           |    |                |           |  |  |  |
| \$     | 191,000               | \$  | -         | \$ | -              | 0.00%     |  |  |  |
|        | 100,000               |     | 8,700     |    | 8,700          | 8.70      |  |  |  |
|        | _                     |     | -         |    | -              | 0.00      |  |  |  |
|        | -                     |     | -         |    | -              | 0.00      |  |  |  |
|        | 5,000                 |     | 83        |    | 83             | 1.67      |  |  |  |
| \$     | 296,000               | \$  | 8,783     | \$ | 8,783          | 2.97%     |  |  |  |

|            | Prior Fiscal Year 2020-2021 |       |    |        |           |  |  |  |  |  |
|------------|-----------------------------|-------|----|--------|-----------|--|--|--|--|--|
| Jul-20     |                             |       |    |        | Percent   |  |  |  |  |  |
| Budget     | Year-to-date                |       | -  | Actual | of Budget |  |  |  |  |  |
|            |                             |       |    |        |           |  |  |  |  |  |
| \$ 274,000 | \$                          | -     | \$ | -      | 0.00%     |  |  |  |  |  |
| 100,000    |                             | 8,700 |    | 8,700  | 8.70      |  |  |  |  |  |
| -          |                             | -     |    | -      | 0.00      |  |  |  |  |  |
| -          |                             | -     |    | -      | 0.00      |  |  |  |  |  |
| 5,000      |                             | 92    |    | 92     | 1.84      |  |  |  |  |  |
| \$ 379,000 | \$                          | 8,792 | \$ | 8,792  | 2.32%     |  |  |  |  |  |