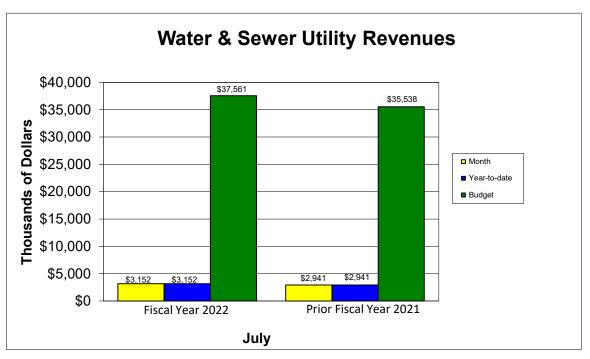

| Fiscal Year 2021-2022 |                  |           |              |           |  |  |  |  |  |  |
|-----------------------|------------------|-----------|--------------|-----------|--|--|--|--|--|--|
| Current               | rrent Year-to-da |           | Current      | Percent   |  |  |  |  |  |  |
| Budget                |                  | Total     | Month        | of Budget |  |  |  |  |  |  |
|                       |                  |           |              |           |  |  |  |  |  |  |
| \$ 18,776,000         | \$               | 1,620,049 | \$ 1,620,049 | 8.63%     |  |  |  |  |  |  |
| 20,466,000            |                  | 1,776,532 | 1,776,532    | 8.68      |  |  |  |  |  |  |
| -                     |                  | -         | -            | 0.00      |  |  |  |  |  |  |
| 220,000               |                  | 14,965    | 14,965       | 6.80      |  |  |  |  |  |  |
| 775,000               |                  | 57,981    | 57,981       | 7.48      |  |  |  |  |  |  |
| 265,000               |                  | 28,709    | 28,709       | 10.83     |  |  |  |  |  |  |
| 345,000               |                  | 15,110    | 15,110       | 4.38      |  |  |  |  |  |  |
| 100,000               |                  | 1,233     | 1,233        | 1.23      |  |  |  |  |  |  |
| 694,000               |                  | (22,961)  | (22,961)     | -3.31     |  |  |  |  |  |  |
| -                     |                  | _         | -            | 0.00      |  |  |  |  |  |  |
| (4,080,000)           |                  | (340,000) | (340,000)    | 8.33      |  |  |  |  |  |  |
| \$ 37,561,000         | \$               | 3,151,619 | \$ 3,151,619 | 8.39%     |  |  |  |  |  |  |

|                  | Prior Fiscal Year 2020-2021 |             |              |                   |  |  |  |  |  |  |  |
|------------------|-----------------------------|-------------|--------------|-------------------|--|--|--|--|--|--|--|
| Jul-20<br>Budget | Ye                          | ear-to-date | Actual       | Percent of Budget |  |  |  |  |  |  |  |
| \$ 17,532,000    | \$                          | 1,523,089   | \$ 1,523,089 | 8.69%             |  |  |  |  |  |  |  |
| 19,493,000       |                             | 1,690,875   | 1,690,875    | 8.67              |  |  |  |  |  |  |  |
| 40,000           |                             | -           | -            | 0.00              |  |  |  |  |  |  |  |
| 173,000          |                             | 26,843      | 26,843       | 15.52             |  |  |  |  |  |  |  |
| 800,000          |                             | 49,685      | 49,685       | 6.21              |  |  |  |  |  |  |  |
| 255,000          |                             | 19,258      | 19,258       | 7.55              |  |  |  |  |  |  |  |
| 345,000          |                             | 13,092      | 13,092       | 3.79              |  |  |  |  |  |  |  |
| 200,000          |                             | 5,629       | 5,629        | 2.81              |  |  |  |  |  |  |  |
| 670,000          |                             | (56, 184)   | (56,184)     | -8.39             |  |  |  |  |  |  |  |
| -                |                             | -           | -            | 0.00              |  |  |  |  |  |  |  |
| (3,970,000)      |                             | (331,200)   | (331,200)    | 8.34              |  |  |  |  |  |  |  |
| \$ 35,538,000    | \$                          | 2,941,087   | \$ 2,941,087 | 8.28%             |  |  |  |  |  |  |  |