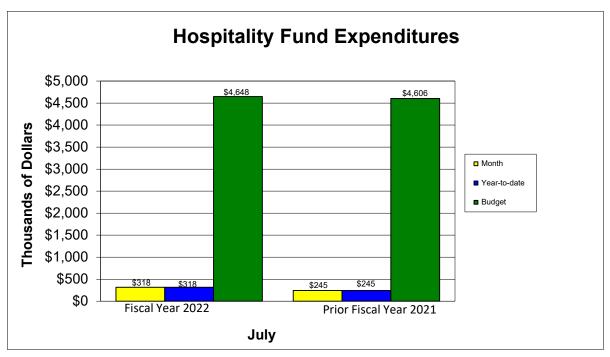

# City of Florence, SC Hospitality Fund Schedule of Revenues and Expenditures For the Month Ended July 31, 2021

### **Expenditures:**

Professional Service Contingency Fund Athletic Facilities Ops Florence Museum Florence Downtown Develop. Corporation Florence Downtown Develop. Incentives **Downtown Promotions Downtown Improvements** SCGA Amateur Golf Way Finding Signs Radio Drive/Veteran's Park Debt Service Soccer Complex Debt Tennis Center Debt Service Rec Facility/Gym Debt Service 2016 Special Obligation Florence Historic District Lighting Florence Civic Center JA Plaza RR Lease **Total Expenditures** 

|              | Fiscal Year 2021-2022 |            |           |  |  |  |  |  |  |  |
|--------------|-----------------------|------------|-----------|--|--|--|--|--|--|--|
| Current      | Year-to-date          | Current    | Percent   |  |  |  |  |  |  |  |
| Budget       | Total                 | Month      | of Budget |  |  |  |  |  |  |  |
|              |                       |            |           |  |  |  |  |  |  |  |
| -            | -                     | -          | 0.00%     |  |  |  |  |  |  |  |
| 750          | -                     | -          | 0.00      |  |  |  |  |  |  |  |
| 1,491,700    | 124,400               | 124,400    | 8.34      |  |  |  |  |  |  |  |
| 100,000      | 104,000               | 104,000    | 104.00    |  |  |  |  |  |  |  |
| 54,000       | 13,500                | 13,500     | 25.00     |  |  |  |  |  |  |  |
| 12,000       | -                     | -          | 0.00      |  |  |  |  |  |  |  |
| 35,000       | -                     | -          | 0.00      |  |  |  |  |  |  |  |
| -            | -                     | -          | 0.00      |  |  |  |  |  |  |  |
| -            | -                     | -          | 0.00      |  |  |  |  |  |  |  |
| -            | -                     | -          | 0.00      |  |  |  |  |  |  |  |
| _            | -                     | -          | 0.00      |  |  |  |  |  |  |  |
| 151,890      | -                     | -          | 0.00      |  |  |  |  |  |  |  |
| 527,520      | -                     | -          | 0.00      |  |  |  |  |  |  |  |
| 400,540      | -                     | -          | 0.00      |  |  |  |  |  |  |  |
| 300,000      | -                     | -          | 0.00      |  |  |  |  |  |  |  |
| 30,000       | 2,500                 | 2,500      | 8.33      |  |  |  |  |  |  |  |
| 1,535,100    | 73,250                | 73,250     | 4.77      |  |  |  |  |  |  |  |
| 9,000        | -                     | -          | 0.00      |  |  |  |  |  |  |  |
| \$ 4,647,500 | \$ 317,650            | \$ 317,650 | 6.83%     |  |  |  |  |  |  |  |

| 1 |              | Prior Fiscal Y | ear 2020-2021 |           |
|---|--------------|----------------|---------------|-----------|
|   | Jul-20       |                |               | Percent   |
|   | Budget       | Year-to-date   | Actual        | of Budget |
|   |              |                |               |           |
|   | -            | -              | -             | 0.00      |
|   | 25,300       | -              | -             | 0.00      |
|   | 1,370,000    | 113,800        | 113,800       | 8.31      |
|   | 100,000      | 52,000         | 52,000        | 52.00     |
|   | 54,000       | 13,500         | 13,500        | 25.00     |
|   | 45,000       | -              | _             | 0.00      |
|   | 30,000       | -              | -             | 0.00      |
|   | -            | -              | -             | 0.00      |
|   | -            | -              | -             | 0.00      |
|   | -            | -              | -             | 0.00      |
|   | 244,000      | -              | -             | 0.00      |
|   | -            | -              | -             | 0.00      |
|   | 526,000      | -              | -             | 0.00      |
|   | 344,000      | -              | -             | 0.00      |
|   | 300,000      | -              | -             | 0.00      |
|   | 30,000       | 2,500          | 2,500         | 8.33      |
|   | 1,528,700    | 63,500         | 63,500        | 4.15      |
|   | 9,000        |                |               | 0.00      |
|   | \$ 4,606,000 | \$ 245,300     | \$ 245,300    | 5.33%     |