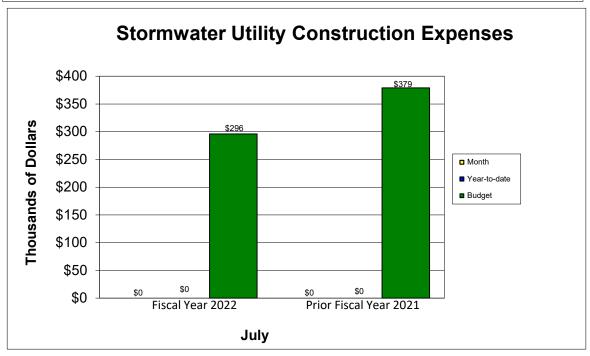

### Expenses:

**Division Pipe Projects** NPDES Phase II Compliance Thorncliffe Drainage Improvement College Park Drainage Improvement Whitestone Dr. Storm Drain Stephenson/Diggs Storm Drain 1713/1719 Norwood Dr Storm Drain Aaron Cir Ditch/Driveway Pipe Brandon Dr Storm Drain Pipe Malden/Branson Storm Drain Imp **Baroody Street** Whitman Drive Stormwater Repair Windsor Forest Timrod Park Stream Restoration Stormwater Engineering Reserved For Other Projects **Total Expenses** 

| Fiscal Year 2021-2022 |                      |                                                                  |                           |                                                                                                                                                                                                                                                                                                                                                                                                                                                                                                                                             |                                                                                                                        |  |  |  |
|-----------------------|----------------------|------------------------------------------------------------------|---------------------------|---------------------------------------------------------------------------------------------------------------------------------------------------------------------------------------------------------------------------------------------------------------------------------------------------------------------------------------------------------------------------------------------------------------------------------------------------------------------------------------------------------------------------------------------|------------------------------------------------------------------------------------------------------------------------|--|--|--|
| urrent                | Year-t               | o-date                                                           | Cu                        | ırrent                                                                                                                                                                                                                                                                                                                                                                                                                                                                                                                                      | Percent                                                                                                                |  |  |  |
| Budget                | To                   | tal                                                              | M                         | onth                                                                                                                                                                                                                                                                                                                                                                                                                                                                                                                                        | of Budget                                                                                                              |  |  |  |
|                       |                      |                                                                  |                           |                                                                                                                                                                                                                                                                                                                                                                                                                                                                                                                                             |                                                                                                                        |  |  |  |
| 10,000                | \$                   | -                                                                | \$                        | -                                                                                                                                                                                                                                                                                                                                                                                                                                                                                                                                           | 0.00%                                                                                                                  |  |  |  |
| 80,000                |                      | -                                                                |                           | -                                                                                                                                                                                                                                                                                                                                                                                                                                                                                                                                           | 0.00                                                                                                                   |  |  |  |
| -                     |                      | -                                                                |                           |                                                                                                                                                                                                                                                                                                                                                                                                                                                                                                                                             | 0.00                                                                                                                   |  |  |  |
| -                     |                      | -                                                                |                           | -                                                                                                                                                                                                                                                                                                                                                                                                                                                                                                                                           | 0.00                                                                                                                   |  |  |  |
| -                     |                      | -                                                                |                           | -                                                                                                                                                                                                                                                                                                                                                                                                                                                                                                                                           | 0.00                                                                                                                   |  |  |  |
| -                     |                      | -                                                                |                           | -                                                                                                                                                                                                                                                                                                                                                                                                                                                                                                                                           | 0.00                                                                                                                   |  |  |  |
| -                     |                      | -                                                                |                           | -                                                                                                                                                                                                                                                                                                                                                                                                                                                                                                                                           | 0.00                                                                                                                   |  |  |  |
| -                     |                      | -                                                                |                           | -                                                                                                                                                                                                                                                                                                                                                                                                                                                                                                                                           | 0.00                                                                                                                   |  |  |  |
| -                     |                      | -                                                                |                           | -                                                                                                                                                                                                                                                                                                                                                                                                                                                                                                                                           | 0.00                                                                                                                   |  |  |  |
| -                     |                      | -                                                                |                           | -                                                                                                                                                                                                                                                                                                                                                                                                                                                                                                                                           | 0.00                                                                                                                   |  |  |  |
| -                     |                      | -                                                                |                           | -                                                                                                                                                                                                                                                                                                                                                                                                                                                                                                                                           | 0.00                                                                                                                   |  |  |  |
| -                     |                      | -                                                                |                           | -                                                                                                                                                                                                                                                                                                                                                                                                                                                                                                                                           | 0.00                                                                                                                   |  |  |  |
| -                     |                      | -                                                                |                           | -                                                                                                                                                                                                                                                                                                                                                                                                                                                                                                                                           | 0.00                                                                                                                   |  |  |  |
| 40,000                |                      | -                                                                |                           | -                                                                                                                                                                                                                                                                                                                                                                                                                                                                                                                                           | 0.00                                                                                                                   |  |  |  |
| 25,000                |                      | -                                                                |                           | -                                                                                                                                                                                                                                                                                                                                                                                                                                                                                                                                           | 0.00                                                                                                                   |  |  |  |
| 141,000               |                      | -                                                                |                           | -                                                                                                                                                                                                                                                                                                                                                                                                                                                                                                                                           | 0.00                                                                                                                   |  |  |  |
| 296,000               | \$                   | -                                                                | \$                        | -                                                                                                                                                                                                                                                                                                                                                                                                                                                                                                                                           | 0.00%                                                                                                                  |  |  |  |
|                       | 10,000<br>80,000<br> | Surrent Year-t Budget To  10,000 \$ 80,000 40,000 25,000 141,000 | Total  10,000 \$ - 80,000 | Gurrent         Year-to-date         Cu           Budget         Total         M           10,000         \$         -         \$           80,000         -         -         -           -         -         -         -           -         -         -         -           -         -         -         -           -         -         -         -           -         -         -         -           -         -         -         -           40,000         -         -         -           141,000         -         -         - | Gurrent Budget         Year-to-date Total         Current Month           10,000         \$ - \$ - \$           80,000 |  |  |  |

| Prior Fiscal Year 2020-2021 |                   |              |             |        |                   |                      |
|-----------------------------|-------------------|--------------|-------------|--------|-------------------|----------------------|
| Jul-20<br>Budget            |                   | Year-to-date |             | Actual |                   | Percent of Budget    |
| \$                          | 10,000<br>50,000  | \$           | -           | \$     | -                 | 0.00%<br>0.00        |
|                             | 20,000<br>35,000  |              | -           |        | -<br>-            | 0.00                 |
|                             | -<br>-            |              | -<br>-      |        | -<br>-<br>-       | 0.00<br>0.00<br>0.00 |
|                             | <del>-</del>      |              | -           |        | <del>-</del><br>- | 0.00<br>0.00         |
|                             | -                 |              | -           |        | -                 | 0.00<br>0.00         |
|                             | -                 |              | -           |        | -                 | 0.00<br>0.00<br>0.00 |
|                             | 25,000<br>239,000 |              | -<br>-<br>- |        | -<br>-<br>-       | 0.00<br>0.00<br>0.00 |
| \$                          | 379,000           | \$           |             | \$     |                   | 0.00%                |