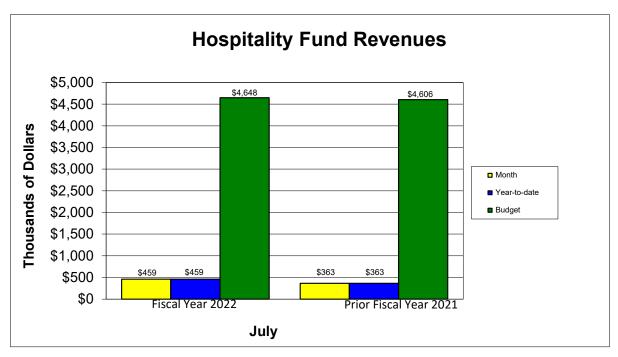

# City of Florence, SC Hospitality Fund Schedule of Revenues and Expenditures For the Month Ended July 31, 2021

### Revenues:

Hospitality Fees
Miscellaneous Grants
Investment Earnings
Interfund Transfer
Other Funding Sources
Total Revenues

| Fiscal Year 2021-2022 |    |              |    |         |           |  |  |  |
|-----------------------|----|--------------|----|---------|-----------|--|--|--|
| Current               | Ye | Year-to-date |    | Current | Percent   |  |  |  |
| Budget                |    | Total        |    | Month   | of Budget |  |  |  |
|                       |    |              |    |         |           |  |  |  |
| \$ 4,647,000          | \$ | 458,490      | \$ | 458,490 | 9.87%     |  |  |  |
| -                     |    | -            |    | -       | 0.00      |  |  |  |
| 500                   |    | 25           |    | 25      | 4.90      |  |  |  |
| -                     |    | _            |    | -       | 0.00      |  |  |  |
|                       |    |              |    |         | 0.00      |  |  |  |
| \$ 4,647,500          | \$ | 458,515      | \$ | 458,515 | 9.87%     |  |  |  |

|                  | Prior Fiscal Year 2020-2021 |            |    |         |                   |  |  |  |  |
|------------------|-----------------------------|------------|----|---------|-------------------|--|--|--|--|
| Jul-20<br>Budget | Ye                          | ar-to-date |    | Actual  | Percent of Budget |  |  |  |  |
| \$ 4,605,000     | \$                          | 363,051    | \$ | 363,051 | 7.88%             |  |  |  |  |
| _                |                             | _          |    | -       | 0.00              |  |  |  |  |
| 1,000            |                             | 40         |    | 40      | 4.02              |  |  |  |  |
| -                |                             | -          |    | _       | 0.00              |  |  |  |  |
|                  |                             |            |    | -       | 0.00              |  |  |  |  |
| \$ 4,606,000     | \$                          | 363,091    | \$ | 363,091 | 7.88%             |  |  |  |  |