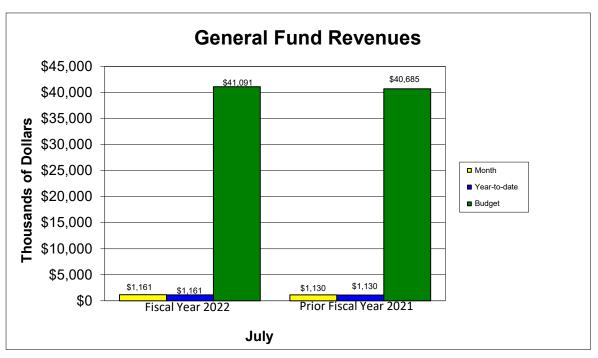

# City of Florence, SC General Fund Schedule of Revenues and Expenditures For the Month Ended July 31, 2021

|                             | Fiscal Year 2021-2022 |    |             |    |           |           |  |
|-----------------------------|-----------------------|----|-------------|----|-----------|-----------|--|
|                             | Current               | Y  | ear-to-date |    | Current   | Percent   |  |
|                             | Budget                |    | Total       |    | Month     | of Budget |  |
| Revenues:                   |                       |    |             |    |           |           |  |
| Property Taxes              | \$ 11,330,600         | \$ | _           | \$ | -         | 0.00%     |  |
| Licenses and Fees           | 14,380,000            |    | 297,138     |    | 297,138   | 2.07      |  |
| Governmental Reimbursements | 5,506,200             |    | 96,675      |    | 96,675    | 1.76      |  |
| Permits and Fees            | 2,758,000             |    | 236,550     |    | 236,550   | 8.58      |  |
| Fines and Forfeitures       | 329,000               |    | 13,359      |    | 13,359    | 4.06      |  |
| Investment Earnings         | 100,000               |    | 1,256       |    | 1,256     | 1.26      |  |
| Miscellaneous               | 542,800               |    | 26,847      |    | 26,847    | 4.95      |  |
| Other Funding Sources       | 165,000               |    | -           |    | -         | 0.00      |  |
| Transfers                   | 5,979,400             |    | 489,334     |    | 489,334   | 8.18      |  |
| Total Revenues              | \$ 41,091,000         | \$ | 1,161,159   | \$ | 1,161,159 | 2.83%     |  |

| Prior Fiscal Year 2020-2021 |    |            |    |           |           |  |  |  |  |
|-----------------------------|----|------------|----|-----------|-----------|--|--|--|--|
| Jul-20                      |    |            |    |           | Percent   |  |  |  |  |
| Budget                      | Ye | ar-to-date |    | Actual    | of Budget |  |  |  |  |
|                             |    |            |    |           |           |  |  |  |  |
| \$ 10,854,400               | \$ | -          | \$ | -         | 0.00%     |  |  |  |  |
| 14,650,000                  |    | 331,403    |    | 331,403   | 2.26      |  |  |  |  |
| 5,157,000                   |    | 35,000     |    | 35,000    | 0.68      |  |  |  |  |
| 2,920,000                   |    | 190,333    |    | 190,333   | 6.52      |  |  |  |  |
| 380,000                     |    | 51,442     |    | 51,442    | 13.54     |  |  |  |  |
| 200,000                     |    | 4,448      |    | 4,448     | 2.22      |  |  |  |  |
| 545,600                     |    | 34,808     |    | 34,808    | 6.38      |  |  |  |  |
| 143,000                     |    | -          |    | -         | 0.00      |  |  |  |  |
| 5,835,000                   |    | 482,865    |    | 482,865   | 8.28      |  |  |  |  |
| \$ 40,685,000               | \$ | 1,130,299  | \$ | 1,130,299 | 2.78%     |  |  |  |  |