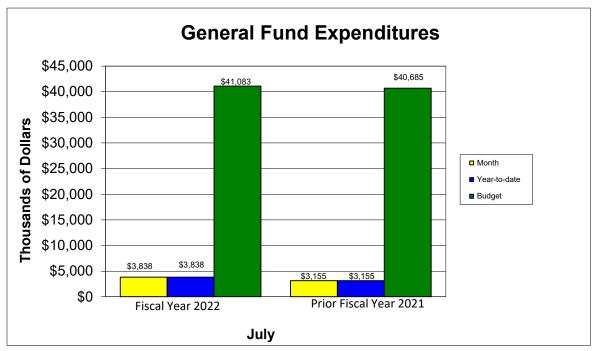

|                                 | Fiscal Year 2021-2022 |              |              |           |  |  |  |
|---------------------------------|-----------------------|--------------|--------------|-----------|--|--|--|
|                                 | Current               | Year-to-date | Current      | Percent   |  |  |  |
|                                 | Budget                | Total        | Month        | of Budget |  |  |  |
| Expenditures:                   |                       |              |              |           |  |  |  |
| City Council                    | \$ 322,450            | \$ 27,631    | \$ 27,631    | 8.57%     |  |  |  |
| P- Card                         | -                     | -            | -            | 0.00      |  |  |  |
| Legal Services                  | 157,030               | 17,533       | 17,533       | 11.17     |  |  |  |
| City Court                      | 608,180               | 51,787       | 51,787       | 8.52      |  |  |  |
| City Manager                    | 835,910               | 92,919       | 92,919       | 11.12     |  |  |  |
| Finance & Accounting            | 1,080,470             | 99,177       | 99,177       | 9.18      |  |  |  |
| HR/Risk Management              | 570,150               | 43,752       | 43,752       | 7.67      |  |  |  |
| Community Services              | 481,410               | 39,967       | 39,967       | 8.30      |  |  |  |
| Police                          | 10,393,550            | 891,187      | 891,187      | 8.57      |  |  |  |
| Fire                            | 7,214,220             | 698,857      | 698,857      | 9.69      |  |  |  |
| Beautification & Facilities     | 3,503,810             | 326,611      | 326,611      | 9.32      |  |  |  |
| Sanitation                      | 4,112,410             | 333,781      | 333,781      | 8.12      |  |  |  |
| Equipment Maintenance           | 592,540               | 53,619       | 53,619       | 9.05      |  |  |  |
| Recreation Programs             | 1,364,430             | 111,458      | 111,458      | 8.17      |  |  |  |
| Athletic Programs               | 2,116,070             | 169,834      | 169,834      | 8.03      |  |  |  |
| Planning Research & Development | 543,600               | 46,796       | 46,796       | 8.61      |  |  |  |
| Building Inspections & Permits  | 528,950               | 30,723       | 30,723       | 5.81      |  |  |  |
| Debt Service                    | 2,147,800             | -            | -            | 0.00      |  |  |  |
| Other Employee Benefits         | 820,400               | 41,222       | 41,222       | 5.02      |  |  |  |
| General Insurance/Claims        | 778,000               | 334,106      | 334,106      | 42.94     |  |  |  |
| Community Programs              | 371,000               | 92,750       | 92,750       | 25.00     |  |  |  |
| Non Departmental                | 2,540,620             | 334,418      | 334,418      | 13.16     |  |  |  |
| Total Expenditures              | \$ 41,083,000         | \$ 3,838,128 | \$ 3,838,128 | 9.34%     |  |  |  |

|                  | Pr | ior Fiscal Ye | ar 20 | 20-2021   |           |
|------------------|----|---------------|-------|-----------|-----------|
| Jul-20           |    |               |       |           | Percent   |
| Budget           | Υe | ear-to-date   |       | Actual    | of Budget |
|                  |    |               |       |           |           |
| \$<br>310,490    | \$ | 29,468        | \$    | 29,468    | 9.49%     |
| -                |    | -             |       | -         | 0.00      |
| 147,540          |    | 11,074        |       | 11,074    | 7.51      |
| 573,380          |    | 47,480        |       | 47,480    | 8.28      |
| 724,370          |    | 50,150        |       | 50,150    | 6.92      |
| 1,039,030        |    | 76,529        |       | 76,529    | 7.37      |
| 706,890          |    | 46,055        |       | 46,055    | 6.52      |
| 446,890          |    | 29,872        |       | 29,872    | 6.68      |
| 10,033,650       |    | 674,154       |       | 674,154   | 6.72      |
| 6,971,950        |    | 468,722       |       | 468,722   | 6.72      |
| 3,366,240        |    | 240,464       |       | 240,464   | 7.14      |
| 3,999,660        |    | 157,891       |       | 157,891   | 3.95      |
| 507,080          |    | 39,477        |       | 39,477    | 7.79      |
| 1,479,000        |    | 62,890        |       | 62,890    | 4.25      |
| 2,082,750        |    | 121,800       |       | 121,800   | 5.85      |
| 598,900          |    | 35,156        |       | 35,156    | 5.87      |
| 466,620          |    | 20,585        |       | 20,585    | 4.41      |
| 2,392,000        |    | -             |       | -         | 0.00      |
| 790,280          |    | 41,065        |       | 41,065    | 5.20      |
| 714,000          |    | 271,028       |       | 271,028   | 37.96     |
| 408,500          |    | 92,771        |       | 92,771    | 22.71     |
| 2,925,780        |    | 638,474       |       | 638,474   | 21.82     |
| \$<br>40,685,000 | \$ | 3,155,106     | \$    | 3,155,106 | 7.75%     |