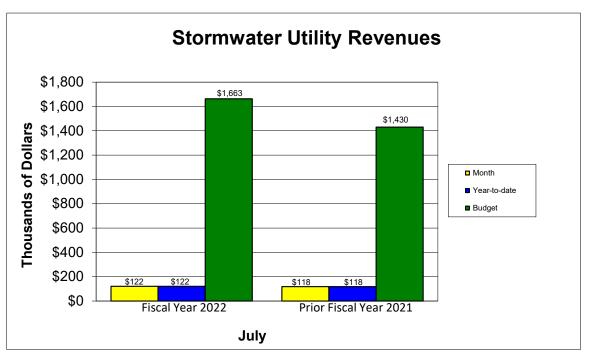

# City of Florence, SC Stormwater Utility Schedule of Revenues and Expenses For the Month Ended July 31, 2021

### Revenues:

Charges for Services Investment Earnings Miscellaneous Transfers Total Revenues

|                   | Fiscal Year 2021-2022 |                       |         |                  |         |                   |  |  |  |  |  |  |
|-------------------|-----------------------|-----------------------|---------|------------------|---------|-------------------|--|--|--|--|--|--|
| Current<br>Budget |                       | Year-to-date<br>Total |         | Current<br>Month |         | Percent of Budget |  |  |  |  |  |  |
|                   | <b>.</b>              |                       |         |                  |         | <b>.</b>          |  |  |  |  |  |  |
| \$                | 1,579,500             | \$                    | 120,408 | \$               | 120,408 | 7.62%             |  |  |  |  |  |  |
|                   | 1,000                 |                       | 37      |                  | 37      | 3.66              |  |  |  |  |  |  |
|                   | 17,500                |                       | 1,097   |                  | 1,097   | 6.27              |  |  |  |  |  |  |
|                   | 65,000                |                       | -       |                  |         | 0.00              |  |  |  |  |  |  |
| \$                | 1,663,000             | \$                    | 121,541 | \$               | 121,541 | 7.31%             |  |  |  |  |  |  |

|   | Prior Fiscal Year 2020-2021 |                  |    |            |    |         |                   |  |  |  |
|---|-----------------------------|------------------|----|------------|----|---------|-------------------|--|--|--|
|   |                             | Jul-20<br>Budget | Ye | ar-to-date |    | Actual  | Percent of Budget |  |  |  |
|   | \$                          | 1,351,000        | \$ | 117,388    | \$ | 117,388 | 8.69%             |  |  |  |
|   |                             | 1,500            |    | 24         |    | 24      | 1.61              |  |  |  |
|   |                             | 12,500           |    | 780        |    | 780     | 6.24              |  |  |  |
|   |                             | 65,000           |    |            |    | -       | 0.00              |  |  |  |
| I | \$                          | 1,430,000        | \$ | 118,192    | \$ | 118,192 | 8.27%             |  |  |  |