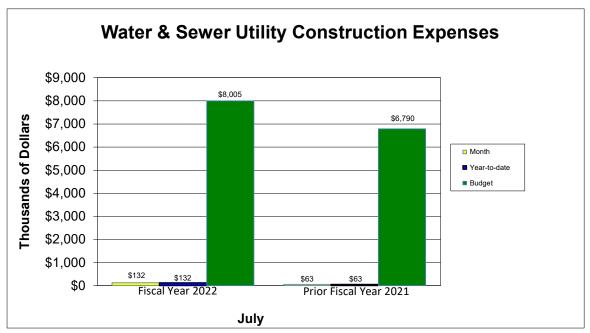

### **Expenses:**

Country Creek Extension
Elevated Water Tank Inspection/Maint
Jeffries Creek Beaver Management
Water Line Ext. Requests - Florence County
SCDOT Road Widening-Hwy 51
S Cashua Utility Relocation
Hoffmeyer Rd Sewer Ext.
Downtown Street Resurface
McCown St Water Plant Vessel Replace.
Sumter St Sewer Improvement
Sumter Street Annexations
Whipporwill Water Line - FEMA
West Florence/Tville Sewer

|                   | FISCAI YEAR 2021-2022 |                  |                   |  |  |  |  |  |  |  |  |
|-------------------|-----------------------|------------------|-------------------|--|--|--|--|--|--|--|--|
| Current<br>Budget | Year-to-date<br>Total | Current<br>Month | Percent of Budget |  |  |  |  |  |  |  |  |
|                   |                       |                  |                   |  |  |  |  |  |  |  |  |
| -                 | -                     | -                | 0.00              |  |  |  |  |  |  |  |  |
| 500,000           | -                     | -                | 0.00              |  |  |  |  |  |  |  |  |
| 7,000             | -                     | -                | 0.00              |  |  |  |  |  |  |  |  |
| 100,000           | -                     | -                | 0.00              |  |  |  |  |  |  |  |  |
| -                 | -                     | -                | 0.00              |  |  |  |  |  |  |  |  |
| -                 | -                     | -                | 0.00              |  |  |  |  |  |  |  |  |
| 365,000           | -                     | -                | 0.00              |  |  |  |  |  |  |  |  |
| -                 | -                     | -                | 0.00              |  |  |  |  |  |  |  |  |
| -                 | -                     | -                | 0.00              |  |  |  |  |  |  |  |  |
| 450,000           | -                     | -                | 0.00              |  |  |  |  |  |  |  |  |
| 200,000           | -                     | -                | 0.00              |  |  |  |  |  |  |  |  |
| -                 | -                     | -                | 0.00              |  |  |  |  |  |  |  |  |
| 150,000           | -                     | -                | 0.00              |  |  |  |  |  |  |  |  |

Fiscal Voar 2021 2022

|         | Prior Fiscal Year | 2020-2021 |           |
|---------|-------------------|-----------|-----------|
| Jul-20  |                   |           | Percent   |
| Budget  | Year-to-date      | Actual    | of Budget |
|         |                   |           |           |
| -       | -                 | -         | 0.00      |
| 500,000 | -                 | -         | 0.00      |
| 7,000   | -                 | -         | 0.00      |
| 100,000 | -                 | -         | 0.00      |
| -       | -                 | -         | 0.00      |
| -       | -                 | -         | 0.00      |
| 324,000 | -                 | -         | 0.00      |
| -       | -                 | -         | 0.00      |
| -       | -                 | -         | 0.00      |
| 400,000 | -                 | -         | 0.00      |
| 200,000 | -                 | -         | 0.00      |
| _       | -                 | -         | 0.00      |
| 150,000 | 22,000            | 22.000    | 14.67     |

# City of Florence, SC Water & Sewer Construction Schedule of Revenues and Expenses For the Month Ended July 31, 2021

|                                        |              | Fiscal Year 20 | 21-2022    |           |              | Prior Fiscal Year | 2020-2021 |           |
|----------------------------------------|--------------|----------------|------------|-----------|--------------|-------------------|-----------|-----------|
|                                        | Current      | Year-to-date   | Current    | Percent   |              |                   |           | Percent   |
|                                        | Budget       | Total          | Month      | of Budget | Budget       | Year-to-date      | Actual    | of Budget |
| Expenses: (continued)                  |              |                |            |           |              |                   |           |           |
| Stratton Dr Sewer Repair               | -            | -              | -          | 0.00      | -            | -                 | -         | 0.00      |
| SCDOT Alligator Road                   | 227,000      | -              | -          | 0.00      | 1,000,000    | -                 | -         | 0.00      |
| Naturally Outdoors Sewer Relocation    | 100,000      | -              | -          | 0.00      | 100,000      | -                 | -         | 0.00      |
| Ebenezer Rd Water Line Ext             | -            | -              | -          | 0.00      | -            | -                 | -         | 0.00      |
| SCDOT Bridge Replacement               | -            | -              | -          | 0.00      | -            | -                 | -         | 0.00      |
| Francis Marion                         | -            | -              | -          | 0.00      | -            | -                 | -         | 0.00      |
| Hwy 76 Timmonsville                    | -            | -              | -          | 0.00      | -            | -                 | -         | 0.00      |
| Harris Court Water Line Extension      | 122,000      | -              | -          | 0.00      | 122,000      | -                 | -         | 0.00      |
| Middle Swamp Manhole Raising           | 500,000      | -              | -          | 0.00      | 300,000      | 41,317            | 41,317    | 13.77     |
| W Sumter - Pisgah Rd to Stokes         | 261,000      | -              | -          | 0.00      | 311,000      | -                 | -         | 0.00      |
| Alligator West Development             | -            | -              | -          | 0.00      | 50,000       | -                 | -         | 0.00      |
| FMU Nature                             | 320,000      | 131,519        | 131,519    | 41.10     | 132,000      | -                 | -         | 0.00      |
| Florence/Timmonsville Collection Study | -            | -              | -          | 0.00      | 75,000       | -                 | -         | 0.00      |
| Lift Station Darlington/Hoffmyer       | 270,000      | -              | -          | 0.00      | 270,000      | -                 | -         | 0.00      |
| Magna Carta Sewer Lift Station         | 50,000       | -              | -          | 0.00      | -            | -                 | -         | 0.00      |
| Summit at Oakland                      | -            | -              | -          | 0.00      | -            | -                 | -         | 0.00      |
| Thomas Road Water                      | -            | -              | -          | 0.00      | -            | -                 | -         | 0.00      |
| West Market Street                     | -            | -              | -          | 0.00      | -            | -                 | -         | 0.00      |
| E Howe Spring                          | 132,000      | -              | -          | 0.00      | 160,000      | -                 | -         | 0.00      |
| Quinby Circle Water                    | 164,000      | -              | -          | 0.00      | 100,000      | -                 | -         | 0.00      |
| Pee Dee Comme                          | -            | -              | -          | 0.00      | 180,000      | -                 | -         | 0.00      |
| Niagra Bottling                        | -            | -              | -          | 0.00      | -            | -                 | -         | 0.00      |
| Mauldin Dr. Sewer                      | 275,000      | -              | -          | 0.00      | -            | -                 | -         | 0.00      |
| Cecil Road Water                       | 220,000      | -              | -          | 0.00      | -            | -                 | -         | 0.00      |
| Bellaire & Beauvoir Service Line       | 90,000       | -              | -          | 0.00      | -            | -                 | -         | 0.00      |
| Freedom Estate Water/Sewer             | 350,000      | -              | -          | 0.00      | -            | -                 | -         | 0.00      |
| Lion's Gate/Dawson Family              | 150,000      | -              | -          | 0.00      | -            | -                 | -         | 0.00      |
| John Paul Jones Rd. Water Line         | 81,000       | -              | -          | 0.00      | -            | -                 | -         | 0.00      |
| Asset Management Study                 | 100,000      | -              | -          | 0.00      | -            | -                 | -         | 0.00      |
| Wisteria Drive Sewer Lift Station      | 350,000      | -              | -          | 0.00      | -            | -                 | -         | 0.00      |
| Construction Engineering/Legal         | 150,000      | -              | -          | 0.00      | 150,000      | -                 | -         | 0.00      |
| Reserve For Other Projects             | 2,321,000    | -              | -          | 0.00      | 2,159,000    | -                 | -         | 0.00      |
| Total Expenses                         | \$ 8,005,000 | \$ 131,519     | \$ 131,519 | 1.64%     | \$ 6,790,000 | \$ 63,317         | \$ 63,317 | 0.93%     |