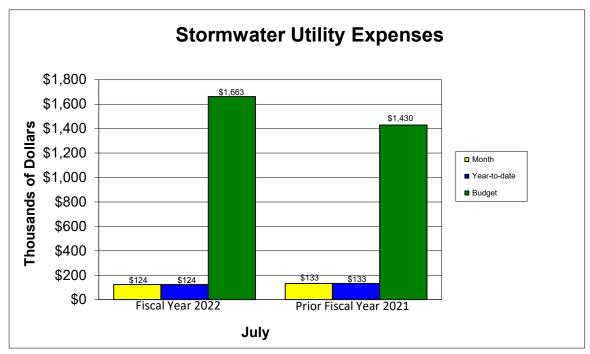

# City of Florence, SC Stormwater Utility Schedule of Revenues and Expenses For the Month Ended July 31, 2021

### Expenses:

Stormwater Operations
Debt Service
Other Employee Benefits
General Insurance/Claims
Non Departmental
Total Expenses

|    | Fiscal Year 2021-2022 |    |              |    |         |           |  |  |  |  |  |  |
|----|-----------------------|----|--------------|----|---------|-----------|--|--|--|--|--|--|
|    | Current               |    | Year-to-date |    | Current | Percent   |  |  |  |  |  |  |
|    | Budget                |    | Total        |    | Month   | of Budget |  |  |  |  |  |  |
|    |                       |    |              |    |         |           |  |  |  |  |  |  |
| \$ | 834,410               | \$ | 90,971       | \$ | 90,971  | 10.90%    |  |  |  |  |  |  |
|    | 522,900               |    | -            |    | -       | 0.00      |  |  |  |  |  |  |
|    | 12,690                |    | 1,431        |    | 1,431   | 11.28     |  |  |  |  |  |  |
|    | 13,000                |    | 7,294        |    | 7,294   | 56.10     |  |  |  |  |  |  |
|    | 280,000               |    | 24,200       |    | 24,200  | 8.64      |  |  |  |  |  |  |
| \$ | 1,663,000             | \$ | 123,896      | \$ | 123,896 | 7.45%     |  |  |  |  |  |  |
| Ψ  | 1,000,000             | Ψ  | 120,000      | Ψ  | 120,000 | 7.70      |  |  |  |  |  |  |

| Prior Fiscal Year 2020-2021 |     |                     |    |         |                   |  |  |  |  |
|-----------------------------|-----|---------------------|----|---------|-------------------|--|--|--|--|
| Jul-20<br>Budget            | Yea | Year-to-date Actual |    |         | Percent of Budget |  |  |  |  |
| \$<br>783,770               | \$  | 68,848              | \$ | 68,848  | 8.78%             |  |  |  |  |
| 332,800                     |     | 33,274              |    | 33,274  | 10.00             |  |  |  |  |
| 22,230                      |     | 1,431               |    | 1,431   | 6.44              |  |  |  |  |
| 11,200                      |     | 5,583               |    | 5,583   | 49.85             |  |  |  |  |
| 280,000                     |     | 24,200              |    | 24,200  | 8.64              |  |  |  |  |
| \$<br>1,430,000             | \$  | 133,337             | \$ | 133,337 | 9.32%             |  |  |  |  |