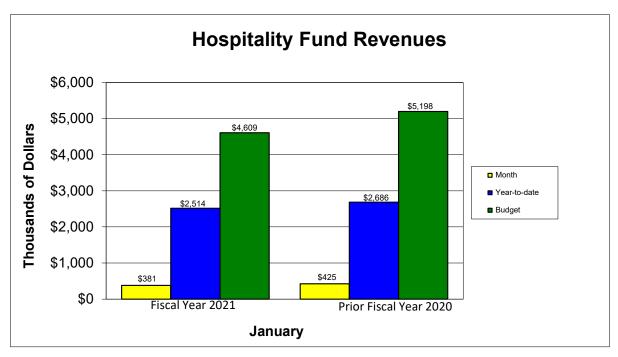

## City of Florence, SC Hospitality Fund Schedule of Revenues and Expenditures For the Month Ended January 31, 2021

#### Revenues:

Hospitality Fees
Miscellaneous Grants
Investment Earnings
Interfund Transfer
Other Funding Sources
Total Revenues

| Fiscal Year 2020-2021 |              |    |         |           |  |  |  |  |  |  |
|-----------------------|--------------|----|---------|-----------|--|--|--|--|--|--|
| Current               | Year-to-date |    | Current | Percent   |  |  |  |  |  |  |
| Budget                | Total        |    | Month   | of Budget |  |  |  |  |  |  |
|                       |              |    |         |           |  |  |  |  |  |  |
| \$ 4,605,000          | \$ 2,511,154 | \$ | 380,822 | 54.53%    |  |  |  |  |  |  |
| -                     | -            |    | -       | 0.00      |  |  |  |  |  |  |
| 1,000                 | 145          |    | 21      | 14.48     |  |  |  |  |  |  |
| -                     | -            |    | -       | 0.00      |  |  |  |  |  |  |
| 3,000                 | 3,000        |    |         | 100.00    |  |  |  |  |  |  |
| \$ 4,609,000          | \$ 2,514,298 | \$ | 380,843 | 54.55%    |  |  |  |  |  |  |

|              | Prior Fiscal Year 2019-2020 |            |           |  |  |  |  |  |  |  |  |
|--------------|-----------------------------|------------|-----------|--|--|--|--|--|--|--|--|
| Jan-20       |                             |            | Percent   |  |  |  |  |  |  |  |  |
| Budget       | Year-to-date                | Actual     | of Budget |  |  |  |  |  |  |  |  |
| ¢ 4 440 000  | \$ 2.645.737                | \$ 418.000 | 59.99%    |  |  |  |  |  |  |  |  |
| \$ 4,410,000 | \$ 2,045,737                | \$ 410,000 |           |  |  |  |  |  |  |  |  |
| 750,000      | -                           | -          | 0.00      |  |  |  |  |  |  |  |  |
| 5,000        | 494                         | 85         | 9.88      |  |  |  |  |  |  |  |  |
| -            | 6,810                       | 6,810      | 0.00      |  |  |  |  |  |  |  |  |
| 33,100       | 33,100                      |            | 100.00    |  |  |  |  |  |  |  |  |
| \$ 5,198,100 | \$ 2,686,141                | \$ 424,895 | 51.68%    |  |  |  |  |  |  |  |  |