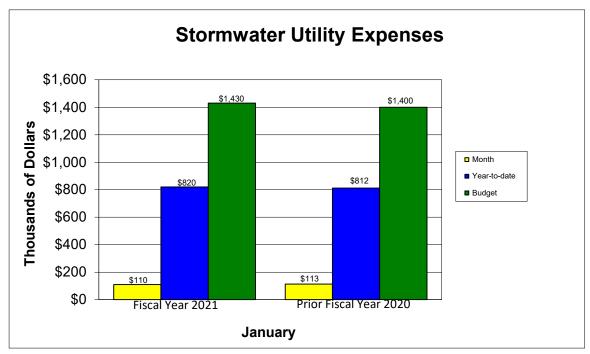

## City of Florence, SC Stormwater Utility Schedule of Revenues and Expenses For the Month Ended January 31, 2021

#### Expenses:

Stormwater Operations
Debt Service
Other Employee Benefits
General Insurance/Claims
Non Departmental
Total Expenses

| Fiscal Year 2020-2021 |    |              |    |         |           |  |  |  |  |  |
|-----------------------|----|--------------|----|---------|-----------|--|--|--|--|--|
| Current               | Ye | Year-to-date |    | Current | Percent   |  |  |  |  |  |
| Budget                |    | Total        |    | Month   | of Budget |  |  |  |  |  |
|                       |    |              |    |         |           |  |  |  |  |  |
| \$<br>781,840         | \$ | 422,106      | \$ | 49,159  | 53.99%    |  |  |  |  |  |
| 332,800               |    | 212,522      |    | 29,875  | 63.86     |  |  |  |  |  |
| 22,230                |    | 11,560       |    | 1,431   | 52.00     |  |  |  |  |  |
| 12,700                |    | 12,667       |    | 7,084   | 99.74     |  |  |  |  |  |
| 280,430               |    | 161,000      |    | 22,800  | 57.41     |  |  |  |  |  |
| \$<br>1,430,000       | \$ | 819,855      | \$ | 110,349 | 57.33%    |  |  |  |  |  |
|                       |    |              |    |         |           |  |  |  |  |  |

| Prior Fiscal Year 2019-2020 |    |            |    |         |                   |  |  |  |  |  |
|-----------------------------|----|------------|----|---------|-------------------|--|--|--|--|--|
| Jan-20<br>Budget            | Ye | ar-to-date |    | Actual  | Percent of Budget |  |  |  |  |  |
| \$<br>728,600               | \$ | 421,398    | \$ | 54,066  | 57.84%            |  |  |  |  |  |
| 357,400                     |    | 206,987    |    | 29,306  | 57.91             |  |  |  |  |  |
| 22,000                      |    | 12,082     |    | 1,560   | 54.92             |  |  |  |  |  |
| 9,600                       |    | 10,087     |    | 5,387   | 105.08            |  |  |  |  |  |
| 282,400                     |    | 161,000    |    | 22,800  | 57.01             |  |  |  |  |  |
| \$<br>1,400,000             | \$ | 811,554    | \$ | 113,119 | 57.97%            |  |  |  |  |  |