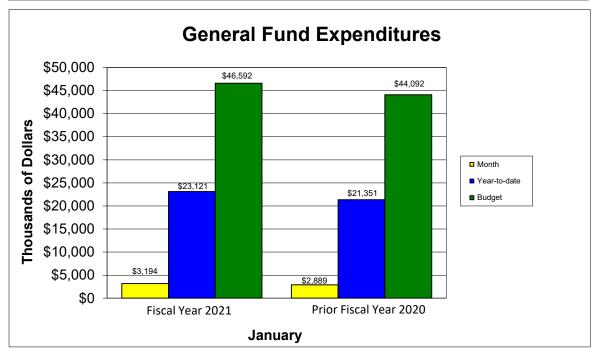

36.49

48.42%

| Expenditures:                   |
|---------------------------------|
| City Council                    |
| Legal Services                  |
| City Court                      |
| City Manager                    |
| Finance & Accounting            |
| HR/Risk Management              |
| Community Services              |
| Police                          |
| Fire                            |
| Beautification & Facilities     |
| Sanitation                      |
| Equipment Maintenance           |
| Recreation Programs             |
| Athletic Programs               |
| Planning Research & Development |
| Building Inspections & Permits  |
| Debt Service                    |
| Other Employee Benefits         |
| General Insurance/Claims        |
| Community Programs              |
| Non Departmental                |
| Total Expenditures              |
| Total Experientales             |

| Fiscal Year 2020-2021 |    |             |    |           |           |   |                  | Р  | rior Fiscal Ye | ar 20 | 19-2020   |
|-----------------------|----|-------------|----|-----------|-----------|---|------------------|----|----------------|-------|-----------|
| Current               | Υ  | ear-to-date |    | Current   | Percent   | 1 | Jan-20           |    |                |       |           |
| Budget                |    | Total       |    | Month     | of Budget |   | Budget           | Υ  | ear-to-date    |       | Actual    |
|                       |    |             |    |           |           |   |                  |    |                |       |           |
| \$<br>285,560         | \$ | 170,093     | \$ | 29,741    | 59.56%    | ó | \$<br>346,040    | \$ | 178,667        | \$    | 35,028    |
| 149,150               |    | 83,549      |    | 11,526    | 56.02     |   | 123,530          |    | 61,498         |       | 11,940    |
| 564,230               |    | 315,858     |    | 38,762    | 55.98     |   | 564,540          |    | 300,750        |       | 42,220    |
| 828,960               |    | 387,889     |    | 59,852    | 46.79     |   | 501,020          |    | 280,008        |       | 51,890    |
| 1,038,190             |    | 558,622     |    | 73,135    | 53.81     |   | 1,053,780        |    | 585,462        |       | 80,013    |
| 638,250               |    | 406,789     |    | 50,226    | 63.73     |   | 718,740          |    | 393,334        |       | 61,202    |
| 445,660               |    | 237,839     |    | 35,230    | 53.37     |   | 404,170          |    | 219,421        |       | 34,777    |
| 11,904,510            |    | 6,321,155   |    | 685,922   | 53.10     |   | 10,732,420       |    | 4,963,587      |       | 653,276   |
| 6,698,890             |    | 3,447,211   |    | 490,074   | 51.46     |   | 6,279,190        |    | 3,238,353      |       | 469,061   |
| 3,593,870             |    | 1,874,424   |    | 300,524   | 52.16     |   | 3,381,510        |    | 1,874,438      |       | 253,448   |
| 4,156,600             |    | 2,300,399   |    | 416,888   | 55.34     |   | 3,905,900        |    | 1,974,583      |       | 295,913   |
| 557,720               |    | 317,380     |    | 44,315    | 56.91     |   | 521,220          |    | 266,034        |       | 62,969    |
| 1,336,980             |    | 486,413     |    | 81,588    | 36.38     |   | 1,495,340        |    | 692,474        |       | 89,483    |
| 3,196,990             |    | 983,356     |    | 177,288   | 30.76     |   | 2,411,860        |    | 893,620        |       | 125,806   |
| 900,290               |    | 295,372     |    | 38,763    | 32.81     |   | 521,760          |    | 213,067        |       | 37,343    |
| 427,040               |    | 198,365     |    | 31,632    | 46.45     |   | 550,350          |    | 278,647        |       | 33,054    |
| 1,622,000             |    | 926,053     |    | 500       | 57.09     |   | 1,242,000        |    | 1,041,730      |       | 500       |
| 785,280               |    | 320,121     |    | 47,201    | 40.77     |   | 781,000          |    | 322,671        |       | 51,799    |
| 729,000               |    | 710,265     |    | 334,582   | 97.43     |   | 655,000          |    | 617,625        |       | 291,333   |
| 412,500               |    | 260,347     |    | 12,425    | 63.11     |   | 434,000          |    | 230,209        |       | 73,103    |
| 6,320,180             |    | 2,519,888   |    | 233,650   | 39.87     | 1 | 7,468,830        |    | 2,725,215      |       | 135,087   |
| \$<br>46,591,850      | \$ | 23,121,387  | \$ | 3,193,825 | 49.63%    | 6 | \$<br>44,092,200 | \$ | 21,351,393     | \$    | 2,889,246 |