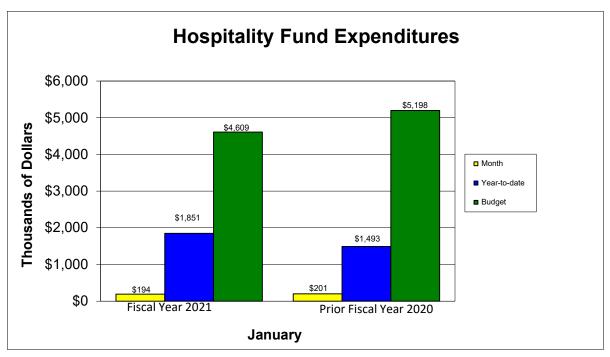

## City of Florence, SC Hospitality Fund Schedule of Revenues and Expenditures For the Month Ended January 31, 2021

#### **Expenditures:**

**Professional Service** Contingency Fund Athletic Facilities Ops Florence Museum Florence Downtown Develop. Corporation Florence Downtown Develop. Incentives **Downtown Promotions Downtown Improvements** SCGA Amateur Golf Way Finding Signs Radio Drive/Veteran's Park Debt Service Soccer Complex Debt Tennis Center Debt Service Rec Facility/Gym Debt Service 2016 Special Obligation Florence Historic District Lighting Florence Civic Center JA Plaza RR Lease **Total Expenditures** 

|              | Fiscal Year 2020-2021 |            |           |  |  |  |  |  |  |  |  |
|--------------|-----------------------|------------|-----------|--|--|--|--|--|--|--|--|
| Current      | Year-to-date          | Current    | Percent   |  |  |  |  |  |  |  |  |
| Budget       | Total                 | Month      | of Budget |  |  |  |  |  |  |  |  |
|              |                       |            |           |  |  |  |  |  |  |  |  |
| -            | -                     | -          | 0.00%     |  |  |  |  |  |  |  |  |
| 25,300       | -                     | -          | 0.00      |  |  |  |  |  |  |  |  |
| 1,370,000    | 799,000               | 114,200    | 58.32     |  |  |  |  |  |  |  |  |
| 100,000      | 52,000                | -          | 52.00     |  |  |  |  |  |  |  |  |
| 54,000       | 40,500                | 13,500     | 75.00     |  |  |  |  |  |  |  |  |
| 45,000       | -                     | -          | 0.00      |  |  |  |  |  |  |  |  |
| 30,000       | -                     | -          | 0.00      |  |  |  |  |  |  |  |  |
| -            | -                     | -          | 0.00      |  |  |  |  |  |  |  |  |
| -            | -                     | -          | 0.00      |  |  |  |  |  |  |  |  |
| 3,000        | -                     | -          | 0.00      |  |  |  |  |  |  |  |  |
| 244,000      | 2,450                 | -          | 1.00      |  |  |  |  |  |  |  |  |
| -            | -                     | -          | 0.00      |  |  |  |  |  |  |  |  |
| 526,000      | 25,922                | -          | 4.93      |  |  |  |  |  |  |  |  |
| 344,000      | 64,929                | -          | 18.87     |  |  |  |  |  |  |  |  |
| 300,000      | 300,000               | -          | 100.00    |  |  |  |  |  |  |  |  |
| 30,000       | 17,500                | 2,500      | 58.33     |  |  |  |  |  |  |  |  |
| 1,528,700    | 548,903               | 63,500     | 35.91     |  |  |  |  |  |  |  |  |
| 9,000        |                       |            | 0.00      |  |  |  |  |  |  |  |  |
| \$ 4,609,000 | \$ 1,851,204          | \$ 193,700 | 40.16%    |  |  |  |  |  |  |  |  |

|              | Prior Fiscal Ye | ear 2019-2020 |           |
|--------------|-----------------|---------------|-----------|
| Jan-20       |                 |               | Percent   |
| Budget       | Year-to-date    | Actual        | of Budget |
|              |                 |               |           |
| -            | -               | -             | 0.00      |
| 300          | -               | -             | 0.00      |
| 1,303,000    | 760,000         | 108,600       | 58.33     |
| 100,000      | 100,000         | -             | 100.00    |
| 52,000       | 39,000          | 26,000        | 75.00     |
| 80,000       | -               | -             | 0.00      |
| 30,000       | -               | -             | 0.00      |
| -            | -               | -             | 0.00      |
| -            | -               | -             | 0.00      |
| 25,000       | 22,382          | -             | 89.53     |
| 242,000      | 4,828           | -             | 1.99      |
| 758,700      | 4,350           | -             | 0.57      |
| 529,000      | 31,967          | -             | 6.04      |
| 325,500      | 68,161          | -             | 20.94     |
| 300,000      | -               | -             | 0.00      |
| 30,000       | 17,500          | 2,500         | 58.33     |
| 1,413,600    | 444,500         | 63,500        | 31.44     |
| 9,000        | -               | -             | 0.00      |
| \$ 5,198,100 | \$ 1,492,688    | \$ 200,600    | 28.72%    |