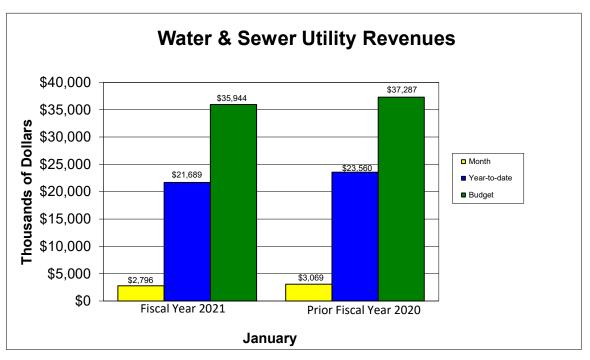

### City of Florence, SC Water & Sewer Utility Schedule of Revenues and Expenses For the Month Ended January 31, 2021

| _            |    |     |   |     |    |
|--------------|----|-----|---|-----|----|
| u            | ^1 | 10  | n | 110 | s: |
| $\mathbf{r}$ | H١ | v c |   | u   | Э. |

Water Charges
Sewer Charges
Sewer Surcharges
Reconnection Fees
Water Tap Fees
Customer Service Fees
Sewer Tap Fees
Investment Earnings
Miscellaneous
Other Funding Sources
Interdepartmental Transfer
Total Revenues

| Fiscal Year 2020-2021 |    |             |              |           |  |  |  |
|-----------------------|----|-------------|--------------|-----------|--|--|--|
| Current               | Υ  | ear-to-date | Current      | Percent   |  |  |  |
| Budget                |    | Total       | Month        | of Budget |  |  |  |
|                       |    |             |              |           |  |  |  |
| \$ 17,765,000         | \$ | 10,425,698  | \$ 1,352,321 | 58.69%    |  |  |  |
| 19,535,000            |    | 11,755,973  | 1,529,879    | 60.18     |  |  |  |
| 40,000                |    | 25,385      | -            | 63.46     |  |  |  |
| 200,000               |    | 138,934     | 22,611       | 69.47     |  |  |  |
| 742,000               |    | 512,567     | 106,412      | 69.08     |  |  |  |
| 255,000               |    | 135,950     | 15,588       | 53.31     |  |  |  |
| 250,000               |    | 164,995     | 53,756       | 66.00     |  |  |  |
| 40,000                |    | 18,556      | 1,580        | 46.39     |  |  |  |
| 681,000               |    | 420,822     | 44,547       | 61.79     |  |  |  |
| 406,000               |    | 406,000     | -            | 100.00    |  |  |  |
| (3,970,000)           |    | (2,316,000) | (330,800)    | 58.34     |  |  |  |
| \$ 35,944,000         | \$ | 21,688,880  | \$ 2,795,894 | 60.34%    |  |  |  |

| Prior Fiscal Year 2019-2020 |    |             |              |           |  |  |  |
|-----------------------------|----|-------------|--------------|-----------|--|--|--|
| Jan-20                      |    |             |              | Percent   |  |  |  |
| Budget                      | Υ  | ear-to-date | Actual       | of Budget |  |  |  |
|                             |    |             |              |           |  |  |  |
| \$ 17,575,000               | \$ | 10,377,587  | \$ 1,404,180 | 59.05%    |  |  |  |
| 19,995,000                  |    | 11,569,629  | 1,571,492    | 57.86     |  |  |  |
| 15,000                      |    | 7,576       | 42           | 50.50     |  |  |  |
| 169,000                     |    | 99,673      | 14,995       | 58.98     |  |  |  |
| 710,000                     |    | 493,953     | 123,850      | 69.57     |  |  |  |
| 247,000                     |    | 132,484     | 12,991       | 53.64     |  |  |  |
| 257,000                     |    | 189,931     | 55,457       | 73.90     |  |  |  |
| 200,000                     |    | 138,821     | 18,552       | 69.41     |  |  |  |
| 270,000                     |    | 1,127,948   | 182,587      | 417.76    |  |  |  |
| 1,626,600                   |    | 1,626,600   | -            | 100.00    |  |  |  |
| (3,778,000)                 |    | (2,204,000) | (314,800)    | 58.34     |  |  |  |
| \$ 37,286,600               | \$ | 23,560,201  | \$ 3,069,346 | 63.19%    |  |  |  |