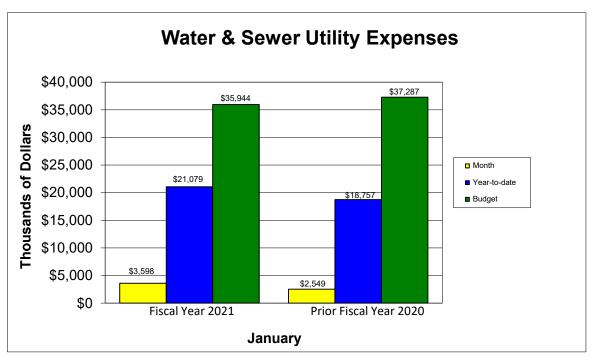

#### Expenses:

Utility Finance
Engineering
Waste Water Treatment
Surface Water Production
Ground Water Production
Distribution Operations
Collection Operations
Debt Service
Other Employee Benefits
General Insurance/Claims
Non Departmental
Total Expenses

| Fiscal Year 2020-2021 |    |              |    |           |           |  |  |
|-----------------------|----|--------------|----|-----------|-----------|--|--|
| Current               | Υ  | Year-to-date |    | Current   | Percent   |  |  |
| Budget                |    | Total        |    | Month     | of Budget |  |  |
|                       |    |              |    |           |           |  |  |
| \$ 2,711,260          | \$ | 1,438,079    | \$ | 172,265   | 53.04%    |  |  |
| 1,248,870             |    | 727,192      |    | 99,795    | 58.23     |  |  |
| 5,226,380             |    | 2,802,210    |    | 453,975   | 53.62     |  |  |
| 2,193,080             |    | 1,150,957    |    | 195,626   | 52.48     |  |  |
| 1,967,650             |    | 1,061,951    |    | 150,984   | 53.97     |  |  |
| 2,060,820             |    | 1,151,396    |    | 157,476   | 55.87     |  |  |
| 1,372,540             |    | 741,934      |    | 89,078    | 54.06     |  |  |
| 9,288,000             |    | 6,463,353    |    | 1,020,965 | 69.59     |  |  |
| 314,900               |    | 72,013       |    | 12,221    | 22.87     |  |  |
| 367,000               |    | 493,331      |    | 225,815   | 134.42    |  |  |
| 9,193,500             |    | 4,977,002    |    | 1,019,914 | 54.14     |  |  |
| \$ 35,944,000         | \$ | 21,079,418   | \$ | 3,598,113 | 58.65%    |  |  |
| +,,                   |    |              |    | -,,       |           |  |  |

|               | Prior Fiscal Year 2019-2020 |             |    |           |           |  |  |  |  |
|---------------|-----------------------------|-------------|----|-----------|-----------|--|--|--|--|
| Jan-20        |                             |             |    |           | Percent   |  |  |  |  |
| Budget        | Y                           | ear-to-date |    | Actual    | of Budget |  |  |  |  |
|               |                             |             |    |           |           |  |  |  |  |
| \$ 2,737,770  | \$                          | 1,555,521   | \$ | 198,844   | 56.82%    |  |  |  |  |
| 1,457,450     |                             | 764,160     |    | 109,644   | 52.43     |  |  |  |  |
| 5,083,960     |                             | 2,698,907   |    | 373,794   | 53.09     |  |  |  |  |
| 2,972,670     |                             | 1,525,725   |    | 144,566   | 51.33     |  |  |  |  |
| 1,856,090     |                             | 1,140,472   |    | 129,554   | 61.44     |  |  |  |  |
| 1,929,400     |                             | 1,061,242   |    | 149,849   | 55.00     |  |  |  |  |
| 1,945,240     |                             | 1,202,892   |    | 99,308    | 61.84     |  |  |  |  |
| 10,543,000    |                             | 4,554,853   |    | 500,860   | 43.20     |  |  |  |  |
| 314,800       |                             | 85,713      |    | 13,798    | 27.23     |  |  |  |  |
| 391,500       |                             | 372,586     |    | 170,478   | 95.17     |  |  |  |  |
| 8,054,720     |                             | 3,794,818   |    | 658,093   | 47.11     |  |  |  |  |
| \$ 37,286,600 | \$                          | 18,756,888  | \$ | 2,548,788 | 50.30%    |  |  |  |  |