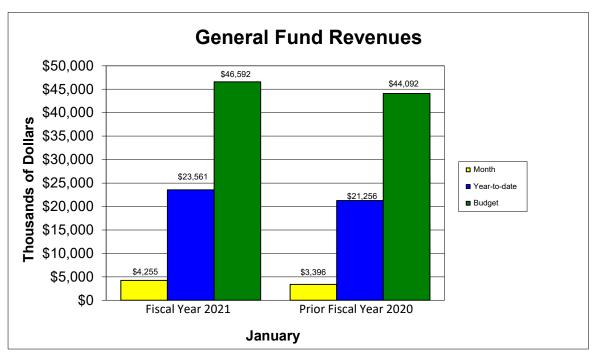

### City of Florence, SC **General Fund Schedule of Revenues and Expenditures** For the Month Ended January 31, 2021

| Revenues:                   |
|-----------------------------|
| Property Taxes              |
| Licenses and Fees           |
| Governmental Reimbursements |
| Permits and Fees            |
| Fines and Forfeitures       |
| Investment Earnings         |
| Miscellaneous               |
| Other Funding Sources       |
| Transfers                   |
| Total Revenues              |

| Fiscal Year 2020-2021 |    |             |    |           |           |  |  |
|-----------------------|----|-------------|----|-----------|-----------|--|--|
| Current               | Υ  | ear-to-date |    | Current   | Percent   |  |  |
| Budget                |    | Total       |    | Month     | of Budget |  |  |
|                       |    |             |    |           |           |  |  |
| \$ 10,251,400         | \$ | 5,458,653   | \$ | 2,717,919 | 53.25%    |  |  |
| 13,555,000            |    | 2,092,138   |    | 42,444    | 15.43     |  |  |
| 5,353,800             |    | 2,558,387   |    | 794,594   | 47.79     |  |  |
| 2,512,000             |    | 1,387,927   |    | 183,031   | 55.25     |  |  |
| 246,100               |    | 128,427     |    | 7,241     | 52.18     |  |  |
| 40,000                |    | 11,390      |    | 941       | 28.48     |  |  |
| 676,400               |    | 365,190     |    | 24,561    | 53.99     |  |  |
| 8,322,900             |    | 8,179,900   |    | -         | 98.28     |  |  |
| 5,634,250             |    | 3,379,219   |    | 484,503   | 59.98     |  |  |
| \$ 46.591.850         | \$ | 23.561.231  | \$ | 4.255.234 | 50.57%    |  |  |

| Prior Fiscal Year 2019-2020 |    |             |              |           |  |  |  |  |
|-----------------------------|----|-------------|--------------|-----------|--|--|--|--|
| Jan-20                      |    |             |              | Percent   |  |  |  |  |
| Budget                      | Υ  | ear-to-date | Actual       | of Budget |  |  |  |  |
|                             |    |             |              |           |  |  |  |  |
| \$ 10,556,600               | \$ | 5,114,542   | \$ 1,862,990 | 48.45%    |  |  |  |  |
| 14,470,000                  |    | 1,924,601   | 92,890       | 13.30     |  |  |  |  |
| 5,137,000                   |    | 2,748,687   | 566,553      | 53.51     |  |  |  |  |
| 2,645,500                   |    | 1,566,414   | 211,833      | 59.21     |  |  |  |  |
| 291,000                     |    | 141,399     | 21,942       | 48.59     |  |  |  |  |
| 150,000                     |    | 103,621     | 13,055       | 69.08     |  |  |  |  |
| (472,100)                   |    | 797,463     | 169,399      | -168.92   |  |  |  |  |
| 5,713,200                   |    | 5,625,671   | -            | 98.47     |  |  |  |  |
| 5,601,000                   |    | 3,233,334   | 457,176      | 57.73     |  |  |  |  |
| \$ 44,092,200               | \$ | 21,255,732  | \$ 3,395,840 | 48.21%    |  |  |  |  |