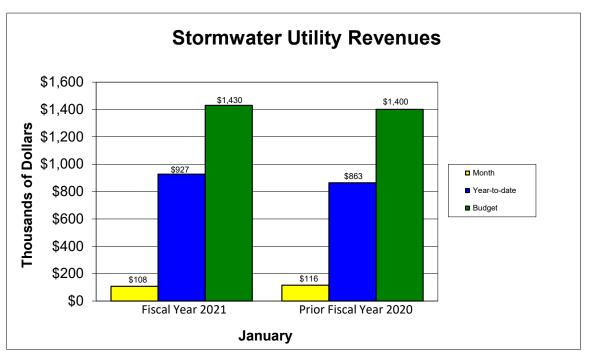

## City of Florence, SC Stormwater Utility Schedule of Revenues and Expenses For the Month Ended January 31, 2021

#### Revenues:

Charges for Services Investment Earnings Miscellaneous Transfers Total Revenues

|                   | Fiscal Year 2020-2021 |     |                     |    |                  |                   |  |  |  |
|-------------------|-----------------------|-----|---------------------|----|------------------|-------------------|--|--|--|
| Current<br>Budget |                       | Yea | ar-to-date<br>Total |    | Current<br>Month | Percent of Budget |  |  |  |
|                   | •                     |     |                     |    |                  |                   |  |  |  |
| \$                | 1,351,000             | \$  | 814,037             | \$ | 107,848          | 60.25%            |  |  |  |
|                   | 500                   |     | 254                 |    | 38               | 50.73             |  |  |  |
|                   | 13,500                |     | 47,690              |    | 0                | 353.26            |  |  |  |
|                   | 65,000                |     | 65,000              |    | -                | 100.00            |  |  |  |
| \$                | 1,430,000             | \$  | 926,980             | \$ | 107,886          | 64.82%            |  |  |  |

| Prior Fiscal Year 2019-2020 |    |         |    |         |                   |  |  |  |  |  |  |
|-----------------------------|----|---------|----|---------|-------------------|--|--|--|--|--|--|
| Jan-20<br>Budget            | Ye |         |    |         | Percent of Budget |  |  |  |  |  |  |
|                             |    |         |    |         |                   |  |  |  |  |  |  |
| \$<br>1,330,000             | \$ | 788,129 | \$ | 112,258 | 59.26%            |  |  |  |  |  |  |
| 1,500                       |    | 975     |    | 129     | 65.02             |  |  |  |  |  |  |
| 3,500                       |    | 9,383   |    | 3,593   | 268.08            |  |  |  |  |  |  |
| 65,000                      |    | 65,000  |    |         | 100.00            |  |  |  |  |  |  |
| \$<br>1,400,000             | \$ | 863,487 | \$ | 115,981 | 61.68%            |  |  |  |  |  |  |