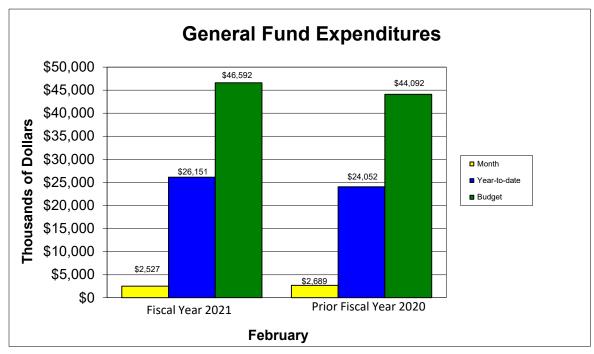

| Expenditures:                   |
|---------------------------------|
| City Council                    |
| P- Card                         |
| Legal Services                  |
| City Court                      |
| City Manager                    |
| Finance & Accounting            |
| HR/Risk Management              |
| Community Services              |
| Police                          |
| Fire                            |
| Beautification & Facilities     |
| Sanitation                      |
| Equipment Maintenance           |
| Recreation Programs             |
| Athletic Programs               |
| Planning Research & Development |
| Building Inspections & Permits  |
| Debt Service                    |
| Other Employee Benefits         |
| General Insurance/Claims        |
| Community Programs              |
| Non Departmental                |
| Total Expenditures              |

| Fiscal Year 2020-2021 |            |     |            |    |         |           |  |  |  |  |
|-----------------------|------------|-----|------------|----|---------|-----------|--|--|--|--|
|                       | Current    | Yea | ar-to-date |    | Current | Percent   |  |  |  |  |
|                       | Budget     |     | Total      |    | Month   | of Budget |  |  |  |  |
|                       |            |     |            |    |         |           |  |  |  |  |
| \$                    | 285,560    | \$  | 187,763    | \$ | 17,670  | 65.75%    |  |  |  |  |
|                       | -          |     | 80         |    | -       | 0.00      |  |  |  |  |
|                       | 149,150    |     | 95,191     |    | 11,642  | 63.82     |  |  |  |  |
|                       | 564,230    |     | 354,594    |    | 38,735  | 62.85     |  |  |  |  |
|                       | 828,960    |     | 461,338    |    | 73,449  | 55.65     |  |  |  |  |
|                       | 1,038,190  |     | 628,931    |    | 69,558  | 60.58     |  |  |  |  |
|                       | 638,250    |     | 445,979    |    | 39,191  | 69.88     |  |  |  |  |
|                       | 445,660    |     | 267,451    |    | 29,612  | 60.01     |  |  |  |  |
| 1                     | 11,904,510 |     | 6,998,254  |    | 677,100 | 58.79     |  |  |  |  |
|                       | 6,698,890  |     | 3,895,697  |    | 448,486 | 58.15     |  |  |  |  |
|                       | 3,593,870  |     | 2,114,075  |    | 239,651 | 58.82     |  |  |  |  |
|                       | 4,156,600  |     | 3,107,609  |    | 309,290 | 74.76     |  |  |  |  |
|                       | 557,720    |     | 359,118    |    | 41,738  | 64.39     |  |  |  |  |
|                       | 1,336,980  |     | 565,086    |    | 78,672  | 42.27     |  |  |  |  |
|                       | 3,196,990  |     | 1,167,587  |    | 184,231 | 36.52     |  |  |  |  |
|                       | 900,290    |     | 332,885    |    | 37,514  | 36.98     |  |  |  |  |
|                       | 427,040    |     | 225,039    |    | 26,674  | 52.70     |  |  |  |  |
|                       | 1,622,000  |     | 926,053    |    | -       | 57.09     |  |  |  |  |
|                       | 785,280    |     | 367,858    |    | 47,162  | 46.84     |  |  |  |  |
|                       | 729,000    |     | 720,822    |    | 10,557  | 98.88     |  |  |  |  |
|                       | 412,500    |     | 268,242    |    | 5,125   | 65.03     |  |  |  |  |
|                       | 6,320,180  |     | 2,661,202  |    | 141,147 | 42.11     |  |  |  |  |

\$ 26,150,854

| Prior Fiscal Year 2019-2020 |    |             |    |           |           |  |  |  |
|-----------------------------|----|-------------|----|-----------|-----------|--|--|--|
| Feb-20                      |    |             |    |           | Percent   |  |  |  |
| Budget                      | Y  | ear-to-date |    | Actual    | of Budget |  |  |  |
|                             |    |             |    |           |           |  |  |  |
| \$<br>346,040               | \$ | 198,029     | \$ | 19,362    | 57.23%    |  |  |  |
| \$<br>-                     | \$ | -           | \$ | -         | 0.00      |  |  |  |
| 123,530                     |    | 72,672      |    | 10,698    | 58.83     |  |  |  |
| 564,540                     |    | 342,650     |    | 41,633    | 60.70     |  |  |  |
| 501,020                     |    | 312,090     |    | 30,914    | 62.29     |  |  |  |
| 1,053,780                   |    | 656,756     |    | 70,310    | 62.32     |  |  |  |
| 718,740                     |    | 445,287     |    | 51,953    | 61.95     |  |  |  |
| 404,170                     |    | 251,046     |    | 31,625    | 62.11     |  |  |  |
| 10,732,420                  |    | 5,589,902   |    | 626,315   | 52.08     |  |  |  |
| 6,279,190                   |    | 3,778,426   |    | 540,018   | 60.17     |  |  |  |
| 3,381,510                   |    | 2,100,626   |    | 226,188   | 62.12     |  |  |  |
| 3,905,900                   |    | 2,339,651   |    | 365,074   | 59.90     |  |  |  |
| 521,220                     |    | 291,882     |    | 25,848    | 56.00     |  |  |  |
| 1,495,340                   |    | 780,492     |    | 85,015    | 52.19     |  |  |  |
| 2,411,860                   |    | 998,328     |    | 103,409   | 41.39     |  |  |  |
| 521,760                     |    | 258,119     |    | 44,909    | 49.47     |  |  |  |
| 550,350                     |    | 326,419     |    | 47,772    | 59.31     |  |  |  |
| 1,242,000                   |    | 1,041,730   |    | -         | 83.88     |  |  |  |
| 781,000                     |    | 372,109     |    | 49,438    | 47.65     |  |  |  |
| 655,000                     |    | 626,483     |    | 8,858     | 95.65     |  |  |  |
| 434,000                     |    | 244,697     |    | 14,488    | 56.38     |  |  |  |
| 7,468,830                   |    | 3,024,932   |    | 295,281   | 40.50     |  |  |  |
| \$<br>44,092,200            | \$ | 24,052,327  | \$ | 2,689,109 | 54.55%    |  |  |  |

\$ 46,591,850

56.13%

\$ 2,527,203