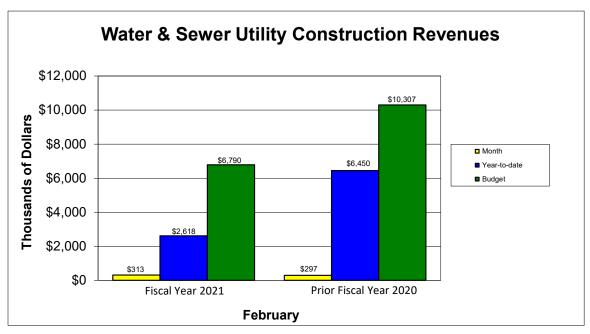

# City of Florence, SC Water & Sewer Construction Schedule of Revenues and Expenses For the Month Ended February 28, 2021

|                 | iscal Year 20 |             | Prior Fiscal Year 2019-2020 |           |                     |            |             |           |    |           |         |
|-----------------|---------------|-------------|-----------------------------|-----------|---------------------|------------|-------------|-----------|----|-----------|---------|
| Current         | Y             | ear-to-date | Current                     | Percent   |                     | Feb-20     |             |           |    |           | Percent |
| Budget          |               | Total       | Month                       | of Budget | Budget Year-to-date |            | ear-to-date | Actual    |    | of Budget |         |
|                 |               |             |                             |           |                     |            |             |           |    |           |         |
| \$<br>915,000   | \$            | -           | \$ -                        | 0.00%     | \$                  | 4,022,000  | \$          | 4,022,000 | \$ | -         | 100.00% |
| 2,750,000       |               | 1,834,000   | 229,000                     | 66.69     |                     | 2,500,000  |             | 1,666,800 |    | 208,300   | 66.67   |
| 2,000,000       |               | (7,570)     | -                           | -0.38     |                     | 1,800,000  |             | 45,538    |    | -         | 2.53    |
| 100,000         |               | -           | -                           | 0.00      |                     | -          |             | -         |    | -         | 0.00    |
| -               |               | -           | -                           | 0.00      |                     | -          |             | -         |    | -         | 0.00    |
| -               |               | -           | -                           | 0.00      |                     | -          |             | -         |    | -         | 0.00    |
| 1,000,000       |               | 666,800     | 83,300                      | 66.68     |                     | 1,000,000  |             | 666,800   |    | 83,300    | 66.68   |
| -               |               | 120,000     | -                           | 0.00      |                     | -          |             | -         |    | -         | 0.00    |
| -               |               | -           | -                           | 0.00      |                     | 160,000    |             | -         |    | -         | 0.00    |
| -               |               | -           | -                           | 0.00      |                     | 800,000    |             | -         |    | -         | 0.00    |
| 25,000          |               | 4,637       | 311                         | 18.55     |                     | 25,000     |             | 49,167    |    | 5,018     | 196.67  |
| \$<br>6,790,000 | \$            | 2,617,867   | \$ 312,611                  | 38.55%    | \$                  | 10,307,000 | \$          | 6,450,305 | \$ | 296,618   | 62.58%  |