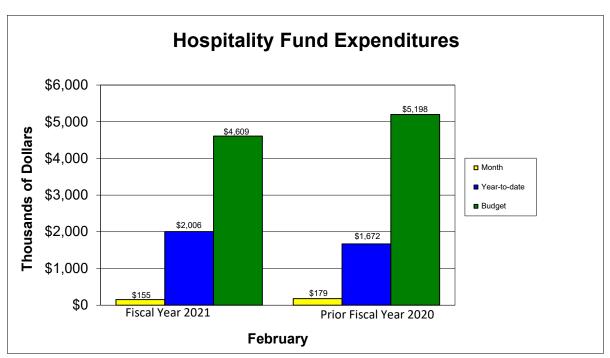

### City of Florence, SC Hospitality Fund Schedule of Revenues and Expenditures For the Month Ended February 28, 2021

|              | Fiscal Year  | 2020-2021  |           |
|--------------|--------------|------------|-----------|
| Current      | Year-to-date | Current    | Percent   |
| Budget       | Total        | Month      | of Budget |
|              |              |            |           |
| -            | -            | -          | 0.00%     |
| 25,300       | -            | -          | 0.00      |
| 1,370,000    | 879,050      | 80,050     | 64.16     |
| 100,000      | 52,000       | -          | 52.00     |
| 54,000       | 40,500       | -          | 75.00     |
| 45,000       | _            | -          | 0.00      |
| 30,000       | -            | -          | 0.00      |
| -            | -            | -          | 0.00      |
| -            | _            | -          | 0.00      |
| 3,000        | _            | -          | 0.00      |
| 244,000      | 2,450        | -          | 1.00      |
| -            | -            | -          | 0.00      |
| 526,000      | 25,922       | -          | 4.93      |
| 344,000      | 64,929       | -          | 18.87     |
| 300,000      | 300,000      | -          | 100.00    |
| 30,000       | 20,000       | 2,500      | 66.67     |
| 1,528,700    | 612,403      | 63,500     | 40.06     |
| 9,000        | 9,000        | 9,000      | 100.00    |
| \$ 4,609,000 | \$ 2,006,254 | \$ 155,050 | 43.53%    |

|              | Prior Fiscal Ye | ear 2019-2020 |           |
|--------------|-----------------|---------------|-----------|
| Feb-20       |                 |               | Percent   |
| Budget       | Year-to-date    | Actual        | of Budget |
|              |                 |               |           |
| -            | -               | -             | 0.00      |
| 300          | -               | -             | 0.00      |
| 1,303,000    | 868,600         | 108,600       | 66.66     |
| 100,000      | 100,000         | -             | 100.00    |
| 52,000       | 39,000          | -             | 75.00     |
| 80,000       | -               | -             | 0.00      |
| 30,000       | -               | -             | 0.00      |
| -            | -               | -             | 0.00      |
| -            | -               | -             | 0.00      |
| 25,000       | 22,382          | -             | 89.53     |
| 242,000      | 4,828           | -             | 1.99      |
| 758,700      | 8,700           | 4,350         | 1.15      |
| 529,000      | 31,967          | -             | 6.04      |
| 325,500      | 68,161          | -             | 20.94     |
| 300,000      | -               | -             | 0.00      |
| 30,000       | 20,000          | 2,500         | 66.67     |
| 1,413,600    | 508,000         | 63,500        | 35.94     |
| 9,000        | -               | -             | 0.00      |
| \$ 5,198,100 | \$ 1,671,638    | \$ 178,950    | 32.16%    |