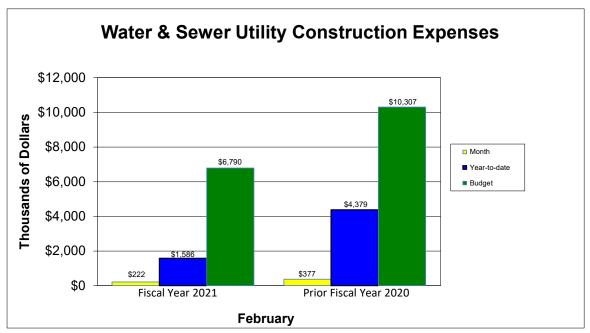

#### **Expenses:**

Country Creek Extension
Elevated Water Tank Inspection/Maint
Jeffries Creek Beaver Management
Water Line Ext. Requests - Florence County
SCDOT Road Widening-Hwy 51
S Cashua Utility Relocation
Hoffmeyer Rd Sewer Ext.
Downtown Street Resurface
McCown St Water Plant Vessel Replace.
Sumter St Sewer Improvement
Sumter Street Annexations
Whipporwill Water Line - FEMA
West Florence/Tville Sewer

| Fiscal Year 2020-2021 |                       |                  |                   |  |  |  |  |  |  |
|-----------------------|-----------------------|------------------|-------------------|--|--|--|--|--|--|
| Current<br>Budget     | Year-to-date<br>Total | Current<br>Month | Percent of Budget |  |  |  |  |  |  |
|                       |                       |                  |                   |  |  |  |  |  |  |
| -                     | -                     | -                | 0.00              |  |  |  |  |  |  |
| 500,000               | -                     | -                | 0.00              |  |  |  |  |  |  |
| 7,000                 | -                     | -                | 0.00              |  |  |  |  |  |  |
| 100,000               | -                     | -                | 0.00              |  |  |  |  |  |  |
| -                     | -                     | -                | 0.00              |  |  |  |  |  |  |
| -                     | 52,340                | -                | 0.00              |  |  |  |  |  |  |
| 324,000               | 4,500                 | -                | 1.39              |  |  |  |  |  |  |
| -                     | -                     | -                | 0.00              |  |  |  |  |  |  |
| -                     | -                     | -                | 0.00              |  |  |  |  |  |  |
| 400,000               | -                     | -                | 0.00              |  |  |  |  |  |  |
| 200,000               | -                     | -                | 0.00              |  |  |  |  |  |  |
| -                     | -                     | -                | 0.00              |  |  |  |  |  |  |
| 150,000               | 129,000               |                  | 86.00             |  |  |  |  |  |  |

Fiscal Voar 2020 2021

|           | Prior Fiscal Year 2019-2020 |         |           |  |  |  |  |  |  |
|-----------|-----------------------------|---------|-----------|--|--|--|--|--|--|
| Feb-20    |                             |         | Percent   |  |  |  |  |  |  |
| Budget    | Year-to-date                | Actual  | of Budget |  |  |  |  |  |  |
|           |                             |         |           |  |  |  |  |  |  |
| 363,000   | 405,314                     | -       | 111.66    |  |  |  |  |  |  |
| 438,000   | 5,505                       | -       | 1.26      |  |  |  |  |  |  |
| 7,000     | -                           | -       | 0.00      |  |  |  |  |  |  |
| 100,000   | 84,273                      | -       | 84.27     |  |  |  |  |  |  |
| -         | 5,000                       | -       | 0.00      |  |  |  |  |  |  |
| -         | 1,368,324                   | -       | 0.00      |  |  |  |  |  |  |
| 374,000   | -                           | -       | 0.00      |  |  |  |  |  |  |
| -         | 66,380                      | -       | 0.00      |  |  |  |  |  |  |
| 1,150,000 | 1,208,760                   | 288,851 | 105.11    |  |  |  |  |  |  |
| 420,000   | -                           | -       | 0.00      |  |  |  |  |  |  |
| 200,000   | -                           | -       | 0.00      |  |  |  |  |  |  |
| -         | -                           | -       | 0.00      |  |  |  |  |  |  |
| 25,000    | -                           | -       | 0.00      |  |  |  |  |  |  |

# City of Florence, SC Water & Sewer Construction Schedule of Revenues and Expenses For the Month Ended February 28, 2021

|                                        |              | Fiscal Year 20 | )20-2021   |           |               | <b>Prior Fiscal Yea</b> | r 2019-2020 |           |
|----------------------------------------|--------------|----------------|------------|-----------|---------------|-------------------------|-------------|-----------|
|                                        | Current      | Year-to-date   | Current    | Percent   |               |                         |             | Percent   |
|                                        | Budget       | Total          | Month      | of Budget | Budget        | Year-to-date            | Actual      | of Budget |
| Expenses: (continued)                  |              |                |            |           |               |                         |             |           |
| Stratton Dr Sewer Repair               | -            | -              | -          | 0.00      | -             | 335,112                 | -           | 0.00      |
| SCDOT Alligator Road                   | 1,000,000    | 157,146        | -          | 15.71     | 2,000,000     | 179,000                 | -           | 8.95      |
| Pisgah Rd Water Line Extension         | -            | -              | -          | 0.00      | 108,000       | 107,919                 | -           | 99.93     |
| Naturally Outdoors Sewer Relocation    | 100,000      | -              | -          | 0.00      | -             | -                       | -           | 0.00      |
| Ebenezer Rd Water Line Ext             | -            | -              | -          | 0.00      | -             | 57,021                  | -           | 0.00      |
| SCDOT Bridge Replacement               | -            | -              | -          | 0.00      | -             | -                       | -           | 0.00      |
| Francis Marion                         | -            | -              | -          | 0.00      | 260,000       | 160,918                 | -           | 61.89     |
| Hwy 76 Timmonsville                    | -            | -              | -          | 0.00      | 226,000       | 92,061                  | -           | 40.73     |
| Harris Court Water Line Extension      | 122,000      | -              | -          | 0.00      | 122,000       | -                       | -           | 0.00      |
| Middle Swamp Manhole Raising           | 300,000      | 84,137         | 35,320     | 28.05     | 500,000       | 10,938                  | 9,500       | 2.19      |
| Guilford Circle                        | -            | -              | -          | 0.00      | 200,000       | 35,865                  | -           | 17.93     |
| Crossings/S Florence Sewer Ext         | -            | -              | -          | 0.00      | 50,000        | -                       | -           | 0.00      |
| Bentree Lane Utilities                 | -            | -              | -          | 0.00      | 150,000       | -                       | -           | 0.00      |
| SCDOT Ebenezer/Sumter/Pisgah           | -            | -              | -          | 0.00      | 86,000        | -                       | -           | 0.00      |
| South Edisto Bridge                    | -            | -              | -          | 0.00      | 100,000       | 87,499                  | 79,006      | 87.50     |
| I-95 Utilities                         | -            | 216,537        | -          | 0.00      | 200,000       | 22,559                  | -           | 11.28     |
| W Sumter - Pisgah Rd to Stokes         | 311,000      | -              | -          | 0.00      | 100,000       | -                       | -           | 0.00      |
| Alligator West Development             | 50,000       | 521,140        | 41,789     | 1042.28   | 949,000       | 48,673                  | -           | 5.13      |
| FMU Nature                             | 132,000      | 29,015         | 3,557      | 21.98     | -             | -                       | -           | 0.00      |
| Florence/Timmonsville Collection Study | 153,000      | 23,482         | 23,482     | 15.35     | -             | -                       | -           | 0.00      |
| McLeod Hospital                        | -            | -              | -          | 0.00      | 1,000,000     | -                       | -           | 0.00      |
| Magna Carta Sewer Lift Station         | 270,000      | -              | -          | 0.00      | 50,000        | -                       | -           | 0.00      |
| Summit at Oakland                      | -            | -              | -          | 0.00      | 500,000       | 8,729                   | -           | 1.75      |
| Thomas Road Water                      | -            | 15,200         | -          | 0.00      | -             | 74,614                  | -           | 0.00      |
| West Market Street                     | -            | -              | -          | 0.00      | -             | 14,810                  | -           | 0.00      |
| E Howe Spring                          | 160,000      | 7,500          | 3,104      | 4.69      | -             | -                       | -           | 0.00      |
| Quinby Circle Water                    | 100,000      | -              | -          | 0.00      | -             | -                       | -           | 0.00      |
| Pee Dee Comme                          | 180,000      | 316,249        | 115,092    | 175.69    | -             | -                       | -           | 0.00      |
| Mauldin Dr. Sewer                      | -            | -              | -          | 0.00      | -             | -                       | -           | 0.00      |
| Cecil Road Water                       | -            | 14,900         | -          | 0.00      | -             | -                       | -           | 0.00      |
| S. Church St.                          | -            | 14,700         | -          | 0.00      | -             | -                       | -           | 0.00      |
| Construction Engineering/Legal         | 150,000      | -              | -          | 0.00      | 150,000       | -                       | -           | 0.00      |
| Reserve For Other Projects             | 2,081,000    |                |            | 0.00      | 479,000       | =                       |             | 0.00      |
| Total Expenses                         | \$ 6,790,000 | \$ 1,585,847   | \$ 222,343 | 23.36%    | \$ 10,307,000 | \$ 4,379,274            | \$ 377,357  | 42.49%    |