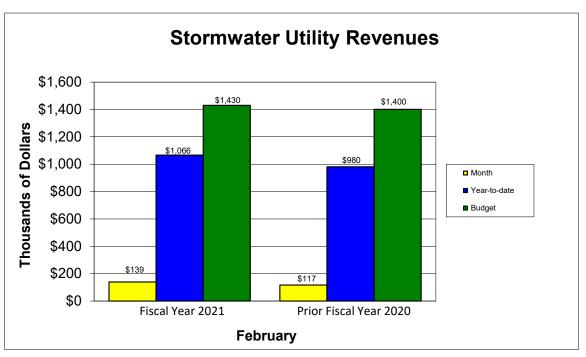

# City of Florence, SC Stormwater Utility Schedule of Revenues and Expenses For the Month Ended February 28, 2021

#### Revenues:

Charges for Services Investment Earnings Miscellaneous Transfers Total Revenues

| Fiscal Year 2020-2021 |    |                      |    |                  |                   |  |  |  |  |  |  |
|-----------------------|----|----------------------|----|------------------|-------------------|--|--|--|--|--|--|
| Current<br>Budget     | Ye | ear-to-date<br>Total |    | Current<br>Month | Percent of Budget |  |  |  |  |  |  |
| Buaget                |    | iotai                |    | - Inonian        | or Bauget         |  |  |  |  |  |  |
| \$<br>1,351,000       | \$ | 934,213              | \$ | 120,176          | 69.15%            |  |  |  |  |  |  |
| 500                   |    | 287                  |    | 34               | 57.43             |  |  |  |  |  |  |
| 13,500                |    | 66,727               |    | 19,037           | 494.27            |  |  |  |  |  |  |
| 65,000                |    | 65,000               |    |                  | 100.00            |  |  |  |  |  |  |
| \$<br>1,430,000       | \$ | 1,066,227            | \$ | 139,247          | 74.56%            |  |  |  |  |  |  |

| Prior Fiscal Year 2019-2020 |    |                   |    |         |                   |  |  |  |  |  |
|-----------------------------|----|-------------------|----|---------|-------------------|--|--|--|--|--|
| Feb-20<br>Budget            | Ye | ar-to-date Actual |    |         | Percent of Budget |  |  |  |  |  |
| \$<br>1,330,000             | \$ | 902,750           | \$ | 114,621 | 67.88%            |  |  |  |  |  |
| 1,500                       | ·  | 1,091             | •  | 116     | 72.73             |  |  |  |  |  |
| 3,500                       |    | 11,463            |    | 2,080   | 327.51            |  |  |  |  |  |
| 65,000                      |    | 65,000            |    | -       | 100.00            |  |  |  |  |  |
| \$<br>1,400,000             | \$ | 980,304           | \$ | 116,817 | 70.02%            |  |  |  |  |  |