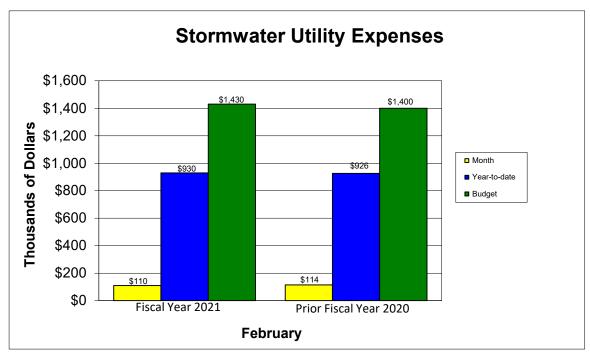

#### Expenses:

Stormwater Operations
Debt Service
Other Employee Benefits
General Insurance/Claims
Non Departmental
Total Expenses

| Fiscal Year 2020-2021 |    |              |    |         |           |  |  |  |  |  |
|-----------------------|----|--------------|----|---------|-----------|--|--|--|--|--|
| Current               | Ye | Year-to-date |    | Current | Percent   |  |  |  |  |  |
| Budget                |    | Total        |    | Month   | of Budget |  |  |  |  |  |
|                       |    |              |    |         |           |  |  |  |  |  |
| \$<br>781,840         | \$ | 477,885      | \$ | 55,778  | 61.12%    |  |  |  |  |  |
| 332,800               |    | 242,397      |    | 29,875  | 72.84     |  |  |  |  |  |
| 22,230                |    | 12,991       |    | 1,431   | 58.44     |  |  |  |  |  |
| 12,700                |    | 12,667       |    | _       | 99.74     |  |  |  |  |  |
| 280,430               |    | 183,800      |    | 22,800  | 65.54     |  |  |  |  |  |
| \$<br>1,430,000       | \$ | 929,740      | \$ | 109,885 | 65.02%    |  |  |  |  |  |
|                       |    |              |    |         |           |  |  |  |  |  |

|    | Prior Fiscal Year 2019-2020 |    |                     |    |         |                   |  |  |  |  |  |
|----|-----------------------------|----|---------------------|----|---------|-------------------|--|--|--|--|--|
|    | Feb-20<br>Budget            | Ye | Year-to-date Actual |    |         | Percent of Budget |  |  |  |  |  |
| \$ | 728,600                     | \$ | 482,193             | \$ | 60,357  | 66.18%            |  |  |  |  |  |
| ľ  | 357,400                     | Ψ  | 236,293             | Ψ  | 29,306  | 66.11             |  |  |  |  |  |
|    | 22,000                      |    | 13,642              |    | 1,559   | 62.01             |  |  |  |  |  |
|    | 9,600                       |    | 10,087              |    | -       | 105.08            |  |  |  |  |  |
|    | 282,400                     |    | 183,800             |    | 22,800  | 65.08             |  |  |  |  |  |
| \$ | 1,400,000                   | \$ | 926,015             | \$ | 114,022 | 66.14%            |  |  |  |  |  |