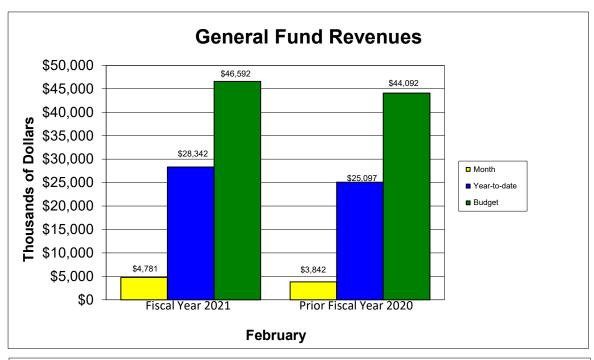

## City of Florence, SC General Fund Schedule of Revenues and Expenditures For the Month Ended February 28, 2021

| Davience.                   |
|-----------------------------|
| Revenues:                   |
| Property Taxes              |
| Licenses and Fees           |
| Governmental Reimbursements |
| Permits and Fees            |
| Fines and Forfeitures       |
| Investment Earnings         |
| Miscellaneous               |
| Other Funding Sources       |
| Transfers                   |
| Total Revenues              |

| Fiscal Year 2020-2021 |    |             |    |           |           |  |  |
|-----------------------|----|-------------|----|-----------|-----------|--|--|
| Current               | Υ  | ear-to-date |    | Current   | Percent   |  |  |
| Budget                |    | Total       |    | Month     | of Budget |  |  |
|                       |    |             |    |           |           |  |  |
| \$ 10,251,400         | \$ | 8,244,225   | \$ | 2,785,572 | 80.42%    |  |  |
| 13,555,000            |    | 2,997,252   |    | 905,114   | 22.11     |  |  |
| 5,353,800             |    | 2,949,162   |    | 390,775   | 55.09     |  |  |
| 2,512,000             |    | 1,609,279   |    | 221,352   | 64.06     |  |  |
| 246,100               |    | 137,360     |    | 8,933     | 55.81     |  |  |
| 40,000                |    | 12,162      |    | 772       | 30.41     |  |  |
| 676,400               |    | 385,003     |    | 19,813    | 56.92     |  |  |
| 8,322,900             |    | 8,179,900   |    | -         | 98.28     |  |  |
| 5,634,250             |    | 3,827,815   |    | 448,596   | 67.94     |  |  |
| \$ 46.591.850         | \$ | 28.342.159  | \$ | 4.780.928 | 60.83%    |  |  |

|               | Prior Fiscal Year 2019-2020 |             |              |           |  |  |  |  |  |
|---------------|-----------------------------|-------------|--------------|-----------|--|--|--|--|--|
| Feb-20        |                             |             |              | Percent   |  |  |  |  |  |
| Budget        | Υ                           | ear-to-date | Actual       | of Budget |  |  |  |  |  |
|               |                             |             |              |           |  |  |  |  |  |
| \$ 10,556,600 | \$                          | 7,078,534   | \$ 1,963,992 | 67.05%    |  |  |  |  |  |
| 14,470,000    |                             | 2,930,443   | 1,005,842    | 20.25     |  |  |  |  |  |
| 5,137,000     |                             | 2,831,518   | 82,832       | 55.12     |  |  |  |  |  |
| 2,645,500     |                             | 1,764,447   | 198,033      | 66.70     |  |  |  |  |  |
| 291,000       |                             | 180,893     | 39,494       | 62.16     |  |  |  |  |  |
| 150,000       |                             | 133,384     | 29,763       | 88.92     |  |  |  |  |  |
| (472,100)     |                             | 834,252     | 36,889       | -176.71   |  |  |  |  |  |
| 5,713,200     |                             | 5,654,171   | 28,500       | 98.97     |  |  |  |  |  |
| 5,601,000     |                             | 3,689,612   | 456,277      | 65.87     |  |  |  |  |  |
| \$ 44,092,200 | \$                          | 25,097,255  | \$ 3,841,622 | 56.92%    |  |  |  |  |  |