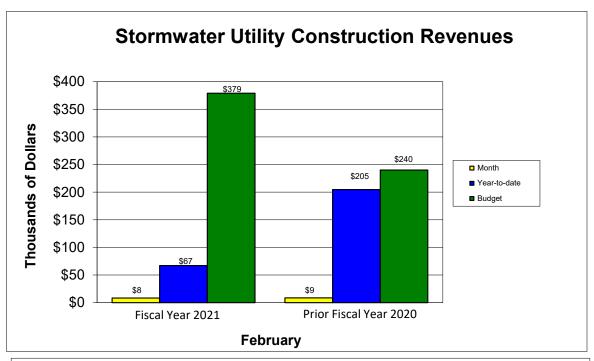

## City of Florence, SC Stormwater Construction Schedule of Revenues and Expenses For the Month Ended February 28, 2021

#### Revenues:

From Unappropriated Reserves Transfer from Stormwater Fund DHEC 319 Grant Other Revenue Investment Earnings Total Revenues

| Fiscal Year 2020-2021 |         |              |        |         |       |           |  |  |
|-----------------------|---------|--------------|--------|---------|-------|-----------|--|--|
| Current               |         | Year-to-date |        | Current |       | Percent   |  |  |
| Budget                |         | Total        |        | Month   |       | of Budget |  |  |
|                       |         |              |        |         |       |           |  |  |
| \$                    | 274,000 | \$           | _      | \$      | -     | 0.00%     |  |  |
|                       | 100,000 |              | 66,800 |         | 8,300 | 66.80     |  |  |
|                       | -       |              | -      |         | -     | 0.00      |  |  |
|                       | -       |              | -      |         | -     | 0.00      |  |  |
|                       | 5,000   |              | 363    |         | 25    | 7.27      |  |  |
| \$                    | 379,000 | \$           | 67,163 | \$      | 8,325 | 17.72%    |  |  |

| Prior Fiscal Year 2019-2020 |    |              |    |        |           |  |  |
|-----------------------------|----|--------------|----|--------|-----------|--|--|
| Feb-20                      |    |              |    |        | Percent   |  |  |
| Budget                      |    | Year-to-date |    | Actual | of Budget |  |  |
|                             |    |              |    |        |           |  |  |
| \$<br>135,000               | \$ | 135,000      | \$ | -      | 100.00%   |  |  |
| 100,000                     |    | 66,800       |    | 8,300  | 66.80     |  |  |
| -                           |    | -            |    | -      | 0.00      |  |  |
| -                           |    | -            |    | -      | 0.00      |  |  |
| 5,000                       |    | 2,801        |    | 288    | 56.03     |  |  |
| \$<br>240,000               | \$ | 204,601      | \$ | 8,588  | 85.25%    |  |  |