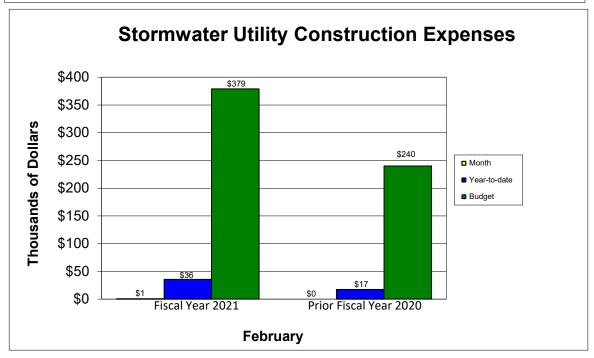

## City of Florence, SC Stormwater Construction Schedule of Revenues and Expenses For the Month Ended February 28, 2021

#### Revenues:

From Unappropriated Reserves Transfer from Stormwater Fund DHEC 319 Grant Other Revenue Investment Earnings Total Revenues

| Fiscal Year 2020-2021 |         |              |        |         |       |           |  |  |
|-----------------------|---------|--------------|--------|---------|-------|-----------|--|--|
| Current               |         | Year-to-date |        | Current |       | Percent   |  |  |
| Budget                |         | Total        |        | Month   |       | of Budget |  |  |
|                       |         |              |        |         |       |           |  |  |
| \$                    | 274,000 | \$           | _      | \$      | -     | 0.00%     |  |  |
|                       | 100,000 |              | 66,800 |         | 8,300 | 66.80     |  |  |
|                       | -       |              | -      |         | -     | 0.00      |  |  |
|                       | -       |              | -      |         | -     | 0.00      |  |  |
|                       | 5,000   |              | 363    |         | 25    | 7.27      |  |  |
| \$                    | 379,000 | \$           | 67,163 | \$      | 8,325 | 17.72%    |  |  |

| Prior Fiscal Year 2019-2020 |    |              |    |        |           |  |  |
|-----------------------------|----|--------------|----|--------|-----------|--|--|
| Feb-20                      |    |              |    |        | Percent   |  |  |
| Budget                      |    | Year-to-date |    | Actual | of Budget |  |  |
|                             |    |              |    |        |           |  |  |
| \$<br>135,000               | \$ | 135,000      | \$ | -      | 100.00%   |  |  |
| 100,000                     |    | 66,800       |    | 8,300  | 66.80     |  |  |
| -                           |    | -            |    | -      | 0.00      |  |  |
| -                           |    | -            |    | -      | 0.00      |  |  |
| 5,000                       |    | 2,801        |    | 288    | 56.03     |  |  |
| \$<br>240,000               | \$ | 204,601      | \$ | 8,588  | 85.25%    |  |  |