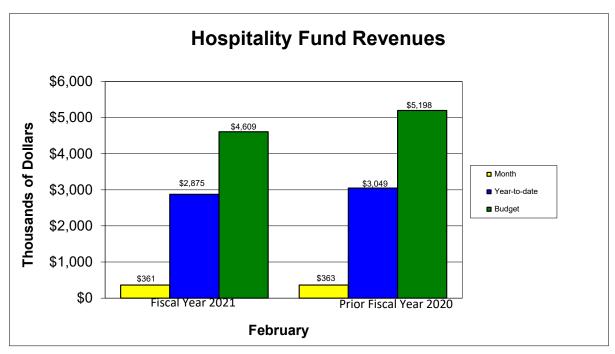

### City of Florence, SC Hospitality Fund Schedule of Revenues and Expenditures For the Month Ended February 28, 2021

#### Revenues:

Hospitality Fees Miscellaneous Grants **Investment Earnings** Interfund Transfer Other Funding Sources **Total Revenues** 

|                    | Fiscal Year 2020-2021 |                  |                   |  |  |  |  |  |  |  |  |
|--------------------|-----------------------|------------------|-------------------|--|--|--|--|--|--|--|--|
| Current<br>Budget  | Year-to-date<br>Total | Current<br>Month | Percent of Budget |  |  |  |  |  |  |  |  |
| <b>*</b> 4.005.000 | <b>*</b> 0.070.000    | Ф 004.445        |                   |  |  |  |  |  |  |  |  |
| \$ 4,605,000       | \$ 2,872,268          | \$ 361,115       | 62.37%<br>- 0.00  |  |  |  |  |  |  |  |  |
| 1,000              | 167                   | 23               |                   |  |  |  |  |  |  |  |  |
| -                  | -                     |                  | 0.00              |  |  |  |  |  |  |  |  |
| 3,000              | 3,000                 |                  | 100.00            |  |  |  |  |  |  |  |  |
| \$ 4,609,000       | \$ 2,875,436          | \$ 361,137       | 62.39%            |  |  |  |  |  |  |  |  |

|              | Prior Fiscal Year 2019-2020 |    |         |           |  |  |  |  |  |
|--------------|-----------------------------|----|---------|-----------|--|--|--|--|--|
| Feb-20       |                             |    |         | Percent   |  |  |  |  |  |
| Budget       | Year-to-date                |    | Actual  | of Budget |  |  |  |  |  |
|              |                             |    |         |           |  |  |  |  |  |
| \$ 4,410,000 | \$ 3,005,838                | \$ | 360,100 | 68.16%    |  |  |  |  |  |
| 750,000      | -                           |    | _       | 0.00      |  |  |  |  |  |
| 5,000        | 3,566                       |    | 3,072   | 71.32     |  |  |  |  |  |
| -            | 6,810                       |    | _       | 0.00      |  |  |  |  |  |
| 33,100       | 33,100                      |    |         | 100.00    |  |  |  |  |  |
| \$ 5,198,100 | \$ 3,049,313                | \$ | 363,172 | 58.66%    |  |  |  |  |  |