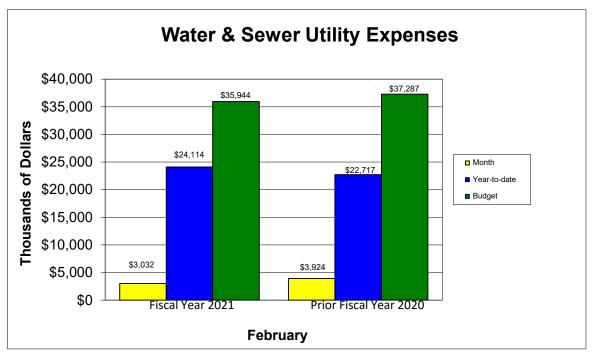

## City of Florence, SC Water & Sewer Utility Schedule of Revenues and Expenses For the Month Ended February 28, 2021

| _ |        |    |   |       |   |  |
|---|--------|----|---|-------|---|--|
| R | $\sim$ | 10 | n | <br>^ | • |  |
|   |        |    |   |       |   |  |

#### Expenses:

Utility Finance
Engineering
Waste Water Treatment
Surface Water Production
Ground Water Production
Distribution Operations
Collection Operations
Debt Service
Other Employee Benefits
General Insurance/Claims
Non Departmental
Total Expenses

|      | Fiscal Year 2020-2021 |    |              |      |           |           |  |  |
|------|-----------------------|----|--------------|------|-----------|-----------|--|--|
|      | Current               |    | Year-to-date |      | Current   | Percent   |  |  |
|      | Budget                |    | Total        |      | Month     | of Budget |  |  |
|      |                       |    |              |      |           |           |  |  |
| \$   | 2,711,260             | \$ | 1,619,757    | \$   | 181,679   | 59.74%    |  |  |
|      | 1,248,870             |    | 823,744      |      | 96,552    | 65.96     |  |  |
|      | 5,226,380             |    | 3,241,150    |      | 438,331   | 62.02     |  |  |
|      | 2,193,080             |    | 1,301,386    |      | 149,845   | 59.34     |  |  |
|      | 1,967,650             |    | 1,250,443    |      | 187,940   | 63.55     |  |  |
|      | 2,060,820             |    | 1,299,267    |      | 147,871   | 63.05     |  |  |
|      | 1,372,540             |    | 836,648      |      | 94,714    | 60.96     |  |  |
|      | 9,288,000             |    | 7,555,600    |      | 1,092,247 | 81.35     |  |  |
|      | 314,900               |    | 83,181       |      | 10,386    | 26.41     |  |  |
|      | 367,000               |    | 505,418      |      | 12,087    | 137.72    |  |  |
|      | 9,193,500             |    | 5,597,380    |      | 620,281   | 60.88     |  |  |
| \$ : | 35,944,000            | \$ | 24,113,975   | \$ : | 3,031,934 | 67.09%    |  |  |

|                         | Prior Fiscal Year 2019-2020 |                        |      |                      |                   |  |  |  |  |
|-------------------------|-----------------------------|------------------------|------|----------------------|-------------------|--|--|--|--|
| Feb-20<br>Budget        | Y                           | ear-to-date            |      | Actual               | Percent of Budget |  |  |  |  |
| \$ 2,737,770            | \$                          | 1,728,087              | \$   | 172,567              | 63.12%            |  |  |  |  |
| 1,457,450               |                             | 865,806                |      | 101,470              | 59.41             |  |  |  |  |
| 5,083,960               |                             | 3,140,654              |      | 441,355              | 61.78             |  |  |  |  |
| 2,972,670               |                             | 1,808,696              |      | 274,334              | 60.84             |  |  |  |  |
| 1,856,090               |                             | 1,322,790              |      | 176,673              | 71.27             |  |  |  |  |
| 1,929,400               |                             | 1,195,741              |      | 133,608              | 61.97<br>88.36    |  |  |  |  |
| 1,945,240<br>10.543.000 |                             | 1,718,910<br>6.170.708 |      | 496,767<br>1,615,855 | 58.53             |  |  |  |  |
| 314.800                 |                             | 99.182                 |      | 13.470               | 31.51             |  |  |  |  |
| 391,500                 |                             | 387,614                |      | 15,028               | 99.01             |  |  |  |  |
| 8,054,720               |                             | 4,279,262              |      | 482,598              | 53.13             |  |  |  |  |
| \$ 37,286,600           | \$                          | 22,717,450             | \$ : | 3,923,725            | 60.93%            |  |  |  |  |