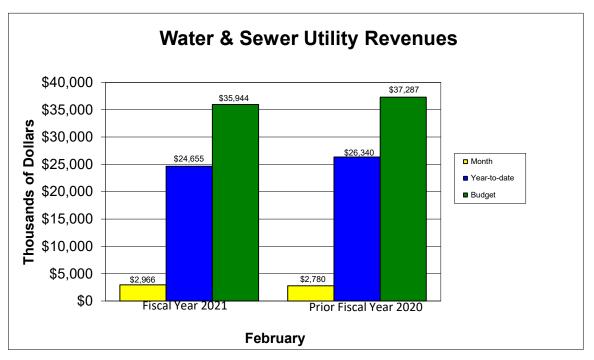

## City of Florence, SC Water & Sewer Utility Schedule of Revenues and Expenses For the Month Ended February 28, 2021

| _ |        |    |   |       |   |  |
|---|--------|----|---|-------|---|--|
| R | $\sim$ | 10 | n | <br>^ | • |  |
|   |        |    |   |       |   |  |

Water Charges
Sewer Charges
Sewer Surcharges
Reconnection Fees
Water Tap Fees
Customer Service Fees
Sewer Tap Fees
Investment Earnings
Miscellaneous
Other Funding Sources
Interdepartmental Transfer
Total Revenues

| Fiscal Year 2020-2021 |    |             |              |           |  |  |  |  |
|-----------------------|----|-------------|--------------|-----------|--|--|--|--|
| Current               |    | ear-to-date | Current      | Percent   |  |  |  |  |
| Budget                |    | Total       | Month        | of Budget |  |  |  |  |
|                       |    |             |              |           |  |  |  |  |
| \$ 17,765,000         | \$ | 11,864,832  | \$ 1,439,134 | 66.79%    |  |  |  |  |
| 19,535,000            |    | 13,430,784  | 1,674,811    | 68.75     |  |  |  |  |
| 40,000                |    | 38,025      | 12,640       | 95.06     |  |  |  |  |
| 200,000               |    | 160,509     | 21,575       | 80.25     |  |  |  |  |
| 742,000               |    | 584,415     | 71,848       | 78.76     |  |  |  |  |
| 255,000               |    | 153,355     | 17,405       | 60.14     |  |  |  |  |
| 250,000               |    | 183,491     | 18,496       | 73.40     |  |  |  |  |
| 40,000                |    | 19,815      | 1,259        | 49.54     |  |  |  |  |
| 681,000               |    | 460,208     | 39,385       | 67.58     |  |  |  |  |
| 406,000               |    | 406,000     | -            | 100.00    |  |  |  |  |
| (3,970,000)           |    | (2,646,800) | (330,800)    | 66.67     |  |  |  |  |
| \$ 35,944,000         | \$ | 24,654,632  | \$ 2,965,752 | 68.59%    |  |  |  |  |

|                  | Prior Fiscal Year 2019-2020 |              |              |                   |  |  |  |  |  |
|------------------|-----------------------------|--------------|--------------|-------------------|--|--|--|--|--|
| Feb-20<br>Budget | Υ                           | 'ear-to-date | Actual       | Percent of Budget |  |  |  |  |  |
|                  |                             |              |              |                   |  |  |  |  |  |
| \$ 17,575,000    | \$                          | 11,736,673   | \$ 1,359,086 | 66.78%            |  |  |  |  |  |
| 19,995,000       |                             | 13,131,331   | 1,561,703    | 65.67             |  |  |  |  |  |
| 15,000           |                             | 7,617        | 41           | 50.78             |  |  |  |  |  |
| 169,000          |                             | 121,583      | 21,910       | 71.94             |  |  |  |  |  |
| 710,000          |                             | 544,358      | 50,405       | 76.67             |  |  |  |  |  |
| 247,000          |                             | 147,767      | 15,283       | 59.82             |  |  |  |  |  |
| 257,000          |                             | 214,355      | 24,424       | 83.41             |  |  |  |  |  |
| 200,000          |                             | 163,321      | 24,499       | 81.66             |  |  |  |  |  |
| 270,000          |                             | 1,164,989    | 37,040       | 431.48            |  |  |  |  |  |
| 1,626,600        |                             | 1,626,600    | -            | 100.00            |  |  |  |  |  |
| (3,778,000)      |                             | (2,518,800)  | (314,800)    | 66.67             |  |  |  |  |  |
| \$ 37,286,600    | \$                          | 26,339,793   | \$ 2,779,591 | 70.64%            |  |  |  |  |  |