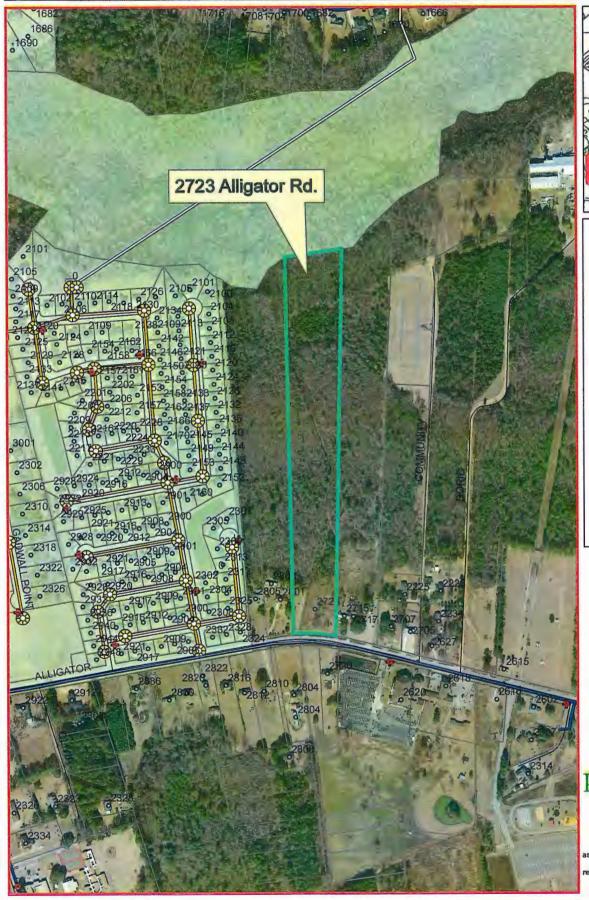

#### I. ISSUE UNDER CONSIDERATION:

Request to annex property located at 2723 Alligator Road, Tax Map Number 00101-01-203, into the City of Florence and zone to R-3, Single-Family Residential District. The request is being made by the property owners, Herman James and Shirley Walker.

#### II. POINTS TO CONSIDER:

- (1) Request is being considered for first reading.
- (2) City sewer service is currently not available; the applicant was made aware of this and that the City would not provide sewer service until feasible (Petitioner's Sewer Extension Release Form attached).
- (3) City water service is currently available; there is no cost to extend water service.
- (4) A Public Hearing for zoning was held at the May 13, 2014 Planning Commission meeting.
- (5) Planning Commission members voted 9-0 to recommend zoning the property R-3, Single-Family Residential District.
- (6) City Staff recommends annexation and concurs with Planning Commission's recommendation to zone the property R-3, Single-Family Residential District.