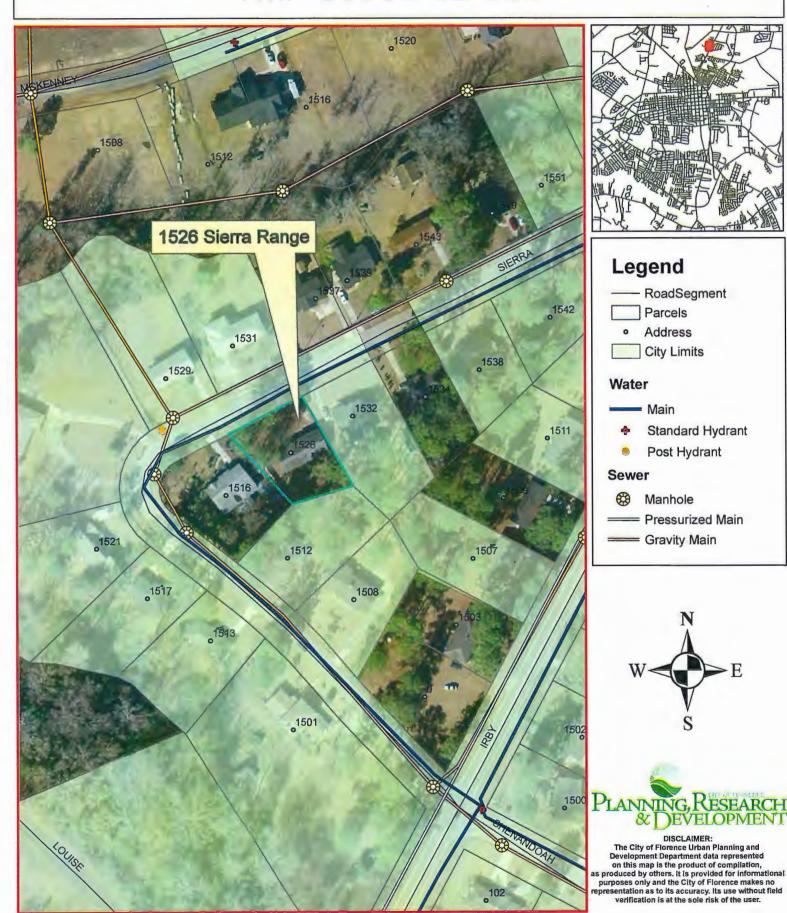

#### I. ISSUE UNDER CONSIDERATION:

Request to annex property located at 1526 Sierra Range, Tax Map Number 90096-02-006, into the City of Florence and zone to R-3, Single-Family Residential District. The request is being made by the property owner, Theresa Williams.

#### II. POINTS TO CONSIDER:

- (1) Request is being considered for first reading.
- (2) City water and sewer services are currently available; there is no cost to extend utility services.
- (3) A Public Hearing for zoning was held at the May 13, 2014 Planning Commission meeting.
- (4) Planning Commission members voted 9-0 to recommend the zoning request of R-3, Single-Family Residential District.
- (5) City Staff recommends annexation and concurs with Planning Commission's recommendation to zone the property R-3, Single-Family Residential District.