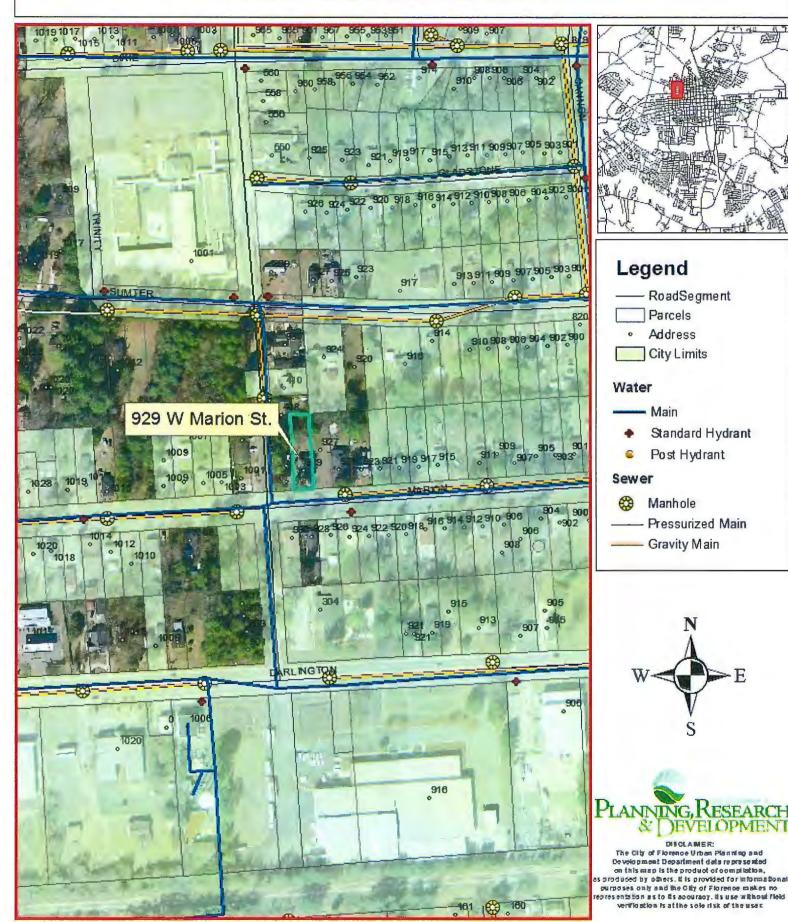

#### BILL NO. 2014-21 – FIRST READING

AN ORDINANCE TO ANNEX PROPERTY OWNED BY CLIFFORD AND DEBRA DOUGLAS, TAX MAP NUMBER 90060-09-002, AND ZONE SAME PROPERTY R-4, MULTI-FAMILY RESIDENTIAL.

An Ordinance to annex property owned by Clifford and Debra Douglas, Tax Map Number 90060-09-002, and zone same property R-4, Multi-Family Residential was passed on first reading.

Mayor Pro tem Brand made a motion to pass Bill No. 2014-21 on first reading. Councilman Willis seconded the motion.

Mr. Phillip Lookadoo, Director of Planning, Research and Development reported that this request is being made by the property owners, Clifford and Debra Douglas. The property is located at 929 West Marion Street. City sewer service is currently unavailable and as a part of the petition for annexation, the property owners are requesting that sewer be extended. The applicant has provided a signed Sewer Extension Release Form. City water service is currently available and there is no cost to extend the water line.

A Public Hearing for zoning was held at the May 13, 2014 Planning Commission meeting. The Planning Commission members voted 9-0 to recommend the zoning request of R-4, Single-Family Residential District. City Staff recommends annexation and concurs with the Planning Commission's recommendation to zone the property R-4, Multi-Family Residential District.