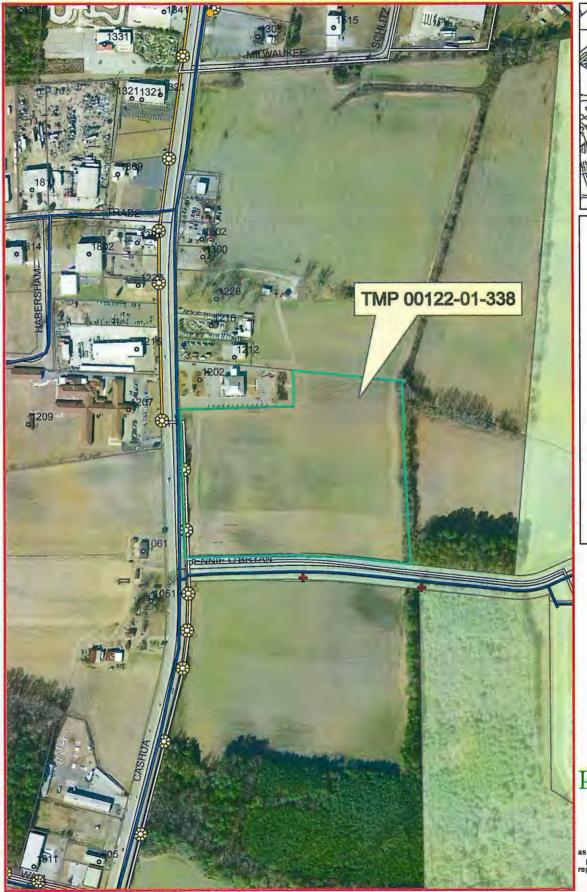

#### I. ISSUE UNDER CONSIDERATION:

Request to annex property located on North Cashua Drive and Jennie O'Bryan Avenue, Tax Map Number 00122-01-338, into the City of Florence and zone to B-3, General Commercial District. The request is being made by the property owner, NewSpring Church, Inc.

#### II. POINTS TO CONSIDER:

- (1) Request is being considered for first reading.
- (2) The entire parcel is being developed as the Florence location for NewSpring Church.
- (3) City water and sewer services are currently available; there is no cost to extend utility services.
- (4) A Public Hearing for zoning was held at the May 13, 2014 Planning Commission meeting.
- (5) Planning Commission members voted 9-0 to recommend the zoning request of B-3, General Commercial District.
- (6) City Staff recommends annexation and concurs with Planning Commission's recommendation to zone the property B-3, General Commercial District.

## **Location Map** TMP 00122-01-338