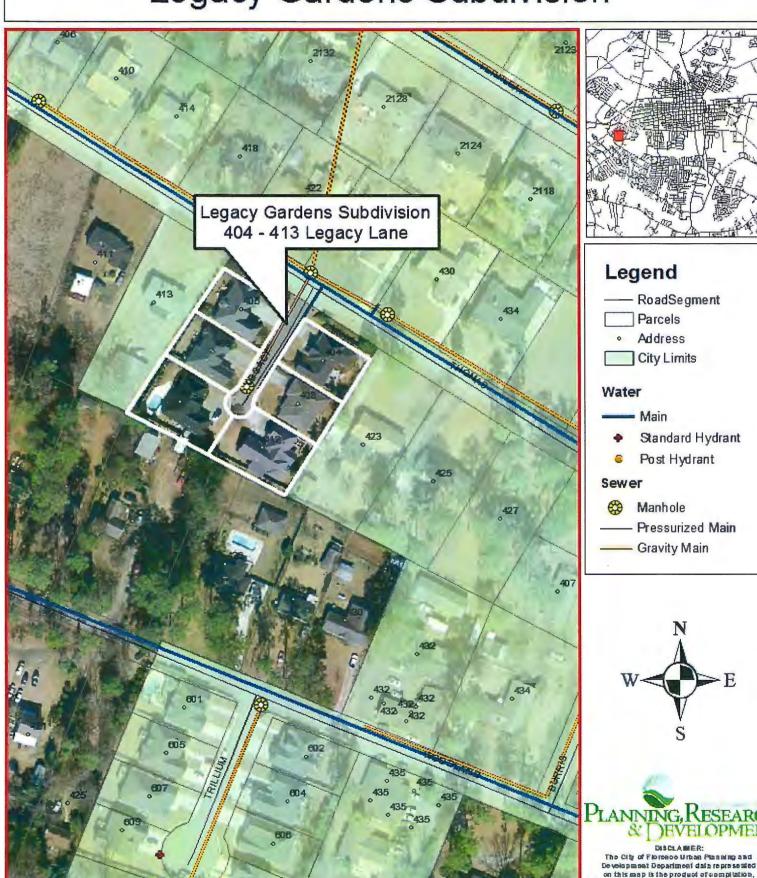

### VI. a. Bill No. 2014-28 First Reading

#### CITY OF FLORENCE COUNCIL MEETING

DATE:

July 8, 2014

**AGENDA ITEM:** 

Ordinance First Reading

**DEPARTMENT/DIVISION:** 

Department of Planning, Research & Development

#### I. ISSUE UNDER CONSIDERATION:

Request to annex property located in Legacy Gardens Subdivision, more specifically 404 Legacy Ln., TMN 90019-01-029; 408 Legacy Ln., TMN 90019-01-030; 412 Legacy Ln., TMN 90019-01-031; 413 Legacy Ln., TMN 90019-01-032; 409 Legacy Ln., TMN 90019-01-033; 405 Legacy Ln., TMN 90019-01-034, into the City of Florence and zone to R-3, Single Family Residential District. The request is being made by all property owners in the Legacy Gardens Subdivision.

#### II. POINTS TO CONSIDER:

- (1) Request is being considered for first reading.
- (2) City water and sewer services are currently available; there is no cost to extend utility services.
- (3) A Public Hearing for zoning was held at the June 10, 2014 Planning Commission meeting.
- (4) Planning Commission members voted 6-0 to recommend the zoning request of R-3, Single Family Residential District.
- (5) City Staff recommends annexation and concurs with Planning Commission's recommendation to zone the property R-3, Single Family Residential District.

#### III. CURRENT STATUS/PREVIOUS ACTION TAKEN:

(1) No previous action has been taken by City Council on this request.

#### IV. ATTACHMENTS:

(1) Ordinance and map showing the location of the property.

Phillip M. Lookadoo, AICP

Planning, Research, & Development Director

Andrew H. Griffin

City Manager

| <b>ORDINANCE</b> | NO.  | 2014         |
|------------------|------|--------------|
| OMBINATION       | 110. | <b>₽</b> UIT |

## **Location Map** Legacy Gardens Subdivision

800

on this map is the product of complication, as produced by others, it is provided for informational purposes only and the City of Florence makes no representation as to its accuracy, its use without field verification is altho sole risk of the user