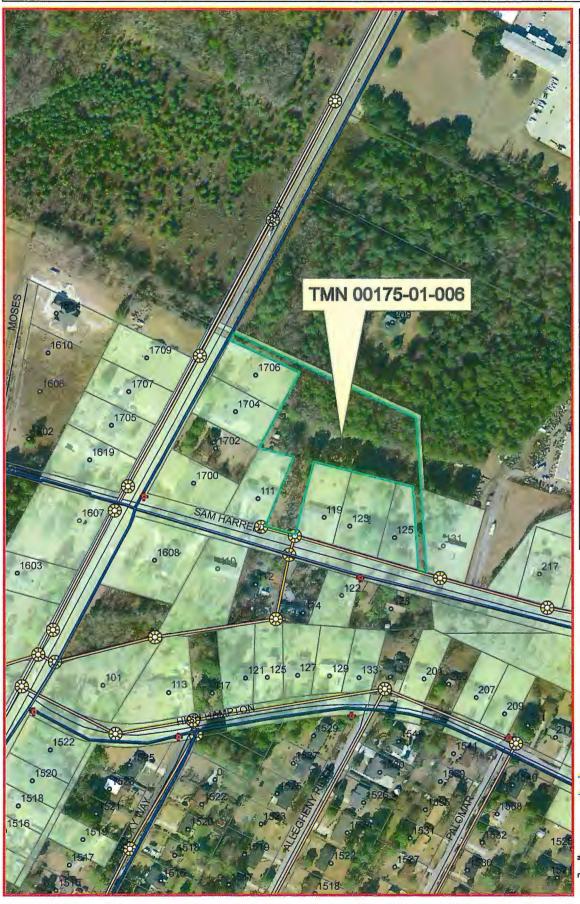

#### I. ISSUE UNDER CONSIDERATION:

Request to annex property located at Sam Harrell Road and North Irby Street, Tax Map Number 00175-01-006, into the City of Florence and zone to R-3, Single-Family Residential District. The request is being made by the property owner, Bryant Moses.

#### II. POINTS TO CONSIDER:

- (1) Request is being considered for first reading.
- (2) City water and sewer services are currently available; there is no cost to extend utility services.
- (3) A Public Hearing for zoning was held at the May 13, 2014 Planning Commission meeting.
- (4) Planning Commission members voted 9-0 to recommend the zoning request of R-3, Single-Family Residential District.
- (5) City Staff recommends annexation and concurs with Planning Commission's recommendation to zone the property R-3, Single-Family Residential District.

### **Location Map** TMP 00175-01-006

The property requesting annexation is shown more specifically on Florence County Tax Map 00175, block 01, parcel 006. (2.29 acres).

Any portions of public rights-of-way abutting the above described property will be also included in the annexation.