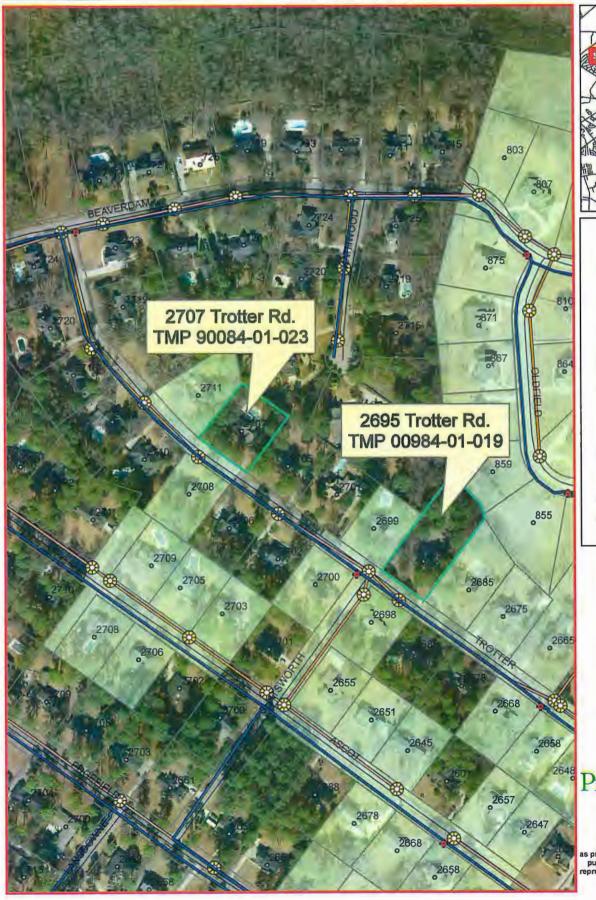

#### I. ISSUE UNDER CONSIDERATION:

Request to annex properties located at 2707 Trotter Road, Tax Map Number 00984-01-023, and 2695 Trotter Road, Tax Map Number 00984-01-019, into the City of Florence and zone to R-1, Single-Family Residential District. The request is being made by the property owners, Alan and Judith Feimster and Leslie Rutten, respectively.

#### II. POINTS TO CONSIDER:

- (1) Request is being considered for first reading.
- (2) City water and sewer services are currently available; there is no cost to extend utility services.
- (3) A Public Hearing for zoning was held at the May 13, 2014 Planning Commission meeting.
- (4) Planning Commission members voted 9-0 to recommend the zoning request of R-1, Single-Family Residential District.
- (5) City Staff recommends annexation and concurs with Planning Commission's recommendation to zone the property R-1, Single-Family Residential District.