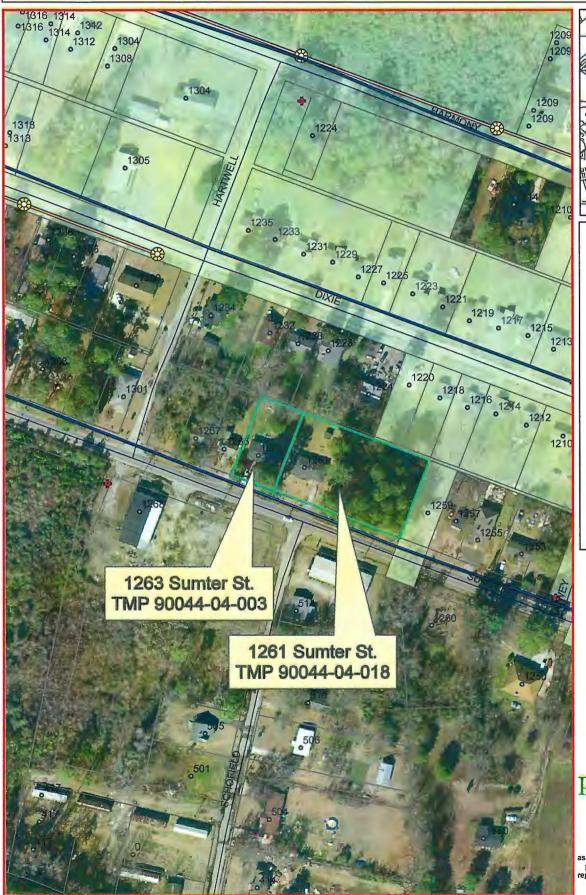

#### I. ISSUE UNDER CONSIDERATION:

Request to annex properties located at 1261 Sumter Street, Tax Map Number 90044-04-018, and 1263 Sumter Street, Tax Map Number 90044-04-003, into the City of Florence and zone to R-3, Single-Family Residential District. The request is being made by the property owners, James and Fannie D. Timmons and Stacy McLeod, respectively.

#### II. POINTS TO CONSIDER:

- (1) Request is being considered for first reading.
- (2) City sewer service is currently not available; the applicant was made aware of this and that the City would not provide sewer service until feasible (Petitioner's Sewer Extension Release Form attached).
- (3) City water service is currently available; there is no cost to extend water service.
- (4) A Public Hearing for zoning was held at the May 13, 2014 Planning Commission meeting.
- (5) Planning Commission members voted 9-0 to recommend the zoning request of R-3, Single-Family Residential District.
- (6) City Staff recommends annexation and concurs with Planning Commission's recommendation to zone the property R-3, Single-Family Residential District.

## **Location Map** TMP 90044-04-003 and 90044-04-018