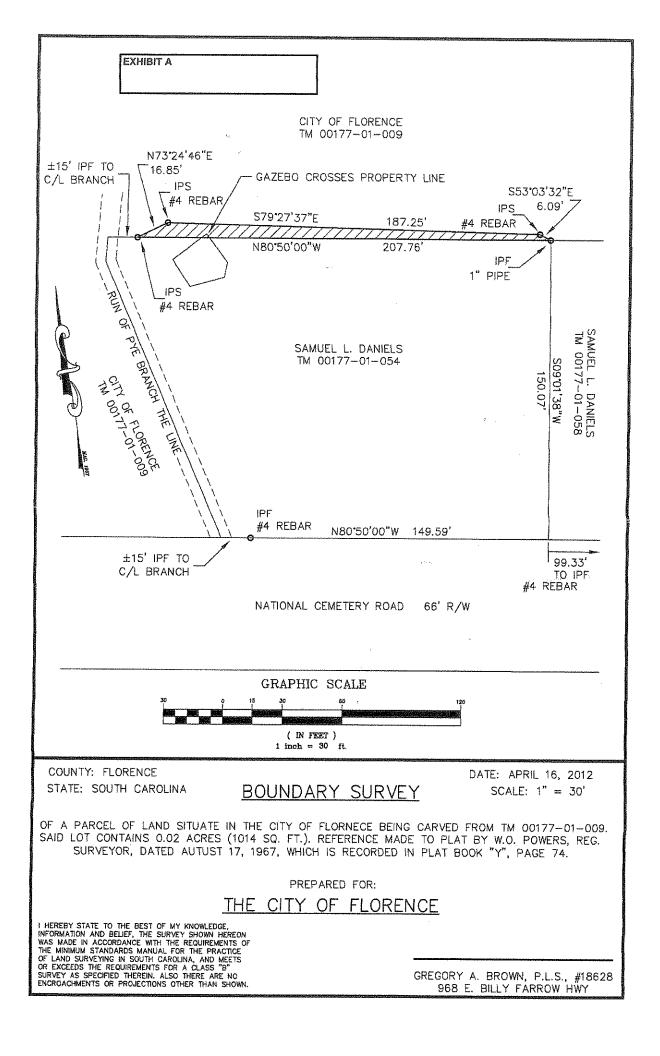

# c. Bill No. 2012-23 – Second Reading

- 1. A request to declare a 0.02 acre portion of Tax Map 00177-01-009 as surplus.
- 2. An Ordinance to authorize the sale of a 0.02 acre portion of Tax Map 00177-01-009.

## 1) <u>A REQUEST TO DECLARE A 0.02 ACRE PORTION OF TAX MAP 00177-01-009 AS</u> <u>SURPLUS.</u>

Mr. Phillip Lookadoo, Director of Planning, Research and Development reported that in 2005 the City acquired a 23 acre parcel of land, identified as Tax Map 00177-01-009, as part of the approximately 35.6 acre Storm Water Improvement Management (SWIM) project. The adjacent land owner unknowingly constructed a gazebo that encroached approximately one foot onto City owned land. After a review by City Staff, it was determined that the encroachment had no negative impact on the SWIM Project. In lieu of requiring the gazebo to be removed, staff presented an option to the adjacent land owner to purchase this portion of land. The subject property is identified as a 0.02 acre (1014 square feet) portion on the southern edge of Tax Map 00177-01-009. City staff has determined this 0.02 acre as surplus and has been appraised and valued at less than \$10,000. If the subject property is declared surplus by City Council, arrangements for sale of the property shall be made by negotiation for not less than the minimum selling price.

# I. ISSUE UNDER CONSIDERATION:

Determination of a 0.02 acre portion of TaxMap 00177-01-009, real property adjacent to Shingles II, as surplus property (Identified on Exhibit A).

### II. POINTS TO CONSIDER:

- In 2005 the City acquired a 23 acre parcel of land, identified as Tax Map 00177-01-009, as part of the approximately 35.6 acre Storm Water Improvement Management (SWIM) Project.
- (2) The adjacent land owner unknowingly constructed a gazebo that encroached approximately one foot onto City owned land.
- (3) City Staff reviewed the encroachment for significance and determined that no negative impact resulted from the encroachment of the gazebo on the SWIM Project.
- (4) As a remedy, in lieu of requiring the removal of the gazebo, staff presented the option to sell a portion of land to the adjacent land owner which would allow the gazebo adequate permitting by County agencies.
- (5) The subject property proposed for sale runs along an existing fence line and extends three feet from the edge of the gazebo to allow for adequate distance to an adjacent property.
- (6) The subject property is identified as a 0.02 acre (1014 square feet) portion on the southern edge of Tax Map 00177-01-009, as shown on Exhibit A.
- (7) Due to location of the subject property and no consequence to the SWIM Project, City Staff has determined this 0.02 acre as surplus.
- (8) The subject property has been appraised and is valued at less than \$10,000.
- (9) The subject property has been determined from appraisal to be only useable by the adjacent land owner.
- (10) If City Council declares the subject property as surplus and authorizes the City Manager to sell said real property, arrangements for sale of the surplus property shall be made by negotiation for not less than the minimum selling price.

#### II. POINTS TO CONSIDER:

- (1) The subject property is identified as a 0.02 acre portion of land shown on Exhibit A, which has been deemed by staff to have no adverse impact to the City.
- (2) Action has been taken by City Council to declare the land as surplus.
- (3) The adjacent land owner unknowingly constructed a gazebo that encroached approximately one foot onto City owned land.
- (4) As a remedy, in lieu of requiring the removal of the gazebo, staff presented the option to sell a portion of this land to the adjacent land owner which would allow the gazebo adequate permitting by County agencies.
- (5) The subject property has been appraised and is valued at less than \$10,000.
- (6) The subject property has been determined from appraisal to be only useable by the adjacent land owner.
- (7) City Council may authorize the City Manager to sell said real property and arrangements for sale of the surplus property shall be made by negotiation for not less than the minimum selling price.

# AN ORDINANCE AUTHORIZING THE SALE OF A PARCEL OF LAND CONTAINING 0.020 ACRE (1014 SQUARE FEET), MORE OR LESS, BEING SHOWN ON A MAP PREPARED BY THE CITY OF FLORENCE DATED APRIL 16, 2012 AND BEING PART OF THE PARCEL DESIGNATED AS TAX MAP 00177-01-009 IN THE RECORDS OF THE FLORENCE COUNTY TAX ASSESSOR.