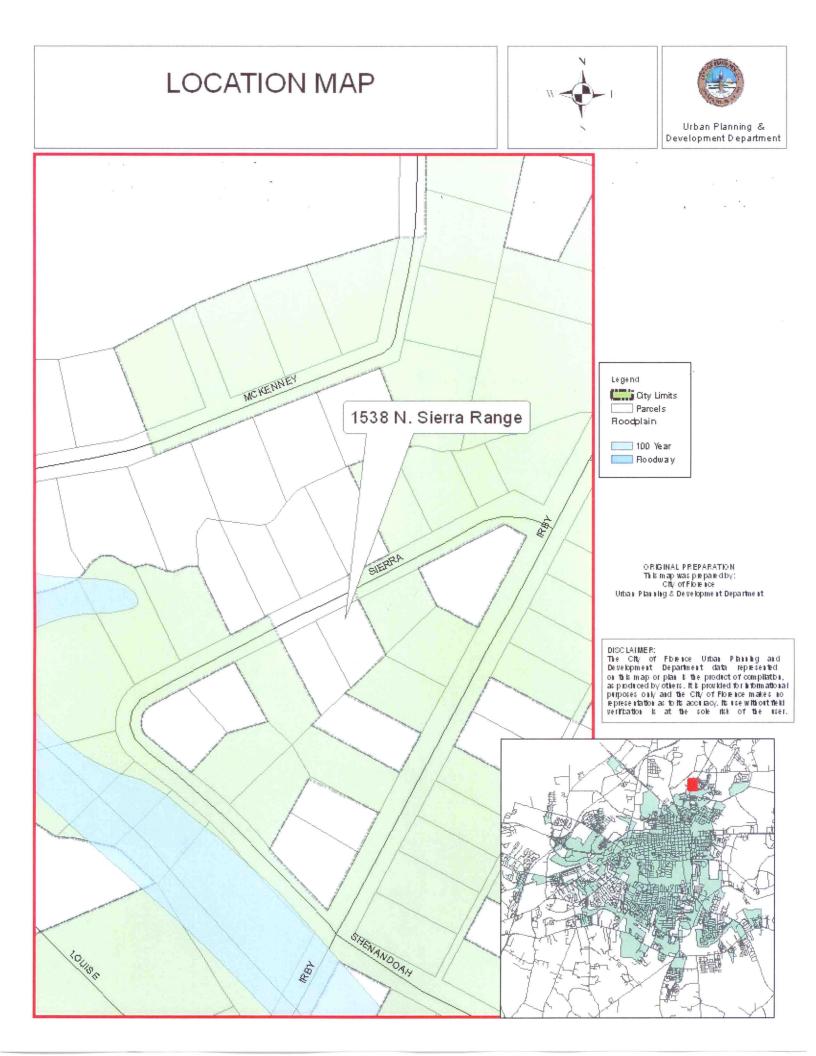

# b. Bill No. 2012-22 – Second Reading

An Ordinance to request annexation and zoning of 1538 N. Sierra Range, to R-3 Single Family Residential District.

#### BILL NO. 2012-22– FIRST READING AN ORDINANCE TO REQUEST ANNEXATION AND ZONING OF 1538 N. SIERRA RANGE, TO R-3 SINGLE FAMILY RESIDENTIAL DISTRICT.

An Ordinance to request annexation and zoning of 1538 N. Sierra Range, to R-3 Single Family Residential District was passed on first reading.

Mr. Phillip Lookadoo, Director of Planning, Research and Development reported this is a request to rezone 1538 N. Sierra Range to R-3, Single Family Residential District and is being made by the owner, Ezekial Washington. The property is more specifically identified on Tax Map 90096-02-003. City water and sewer services are already available and there is no cost to extend utility services. A Public Hearing for rezoning was held at the May 8, 2012 Planning Commission meeting. No one was present to voice concerns or support for the request. The Planning Commission members voted 9-0 to recommend the zoning request of R-3 Single Family Residential District. City Staff recommends annexation and concurs with the Planning Commission's recommendation to zone the property R-3 Single Family Residential District.

#### I. ISSUE UNDER CONSIDERATION:

Request to annex 1538 N. Sierra Range, Tax Map 90096-02-003, into the City of Florence and zone to R-3 Single Family Residential District. The request is being made by the owner, Ezekial Washington.

## II. POINTS TO CONSIDER:

- (1) Request is being considered for first reading.
- (2) City water and sewer services are already available; there is no cost to extend utility services.
- (3) A Public Hearing for rezoning was held at the May 8, 2012 Planning Commission meeting. No one was present to voice concerns or support the request.
- (4) Planning Commission members voted 9-0 to recommend the zoning request of R-3 single Family Residential District.
- (5) City Staff recommends annexation and concurs with Planning Commission's recommendation to zone the property R-3 Single Family Residential District.