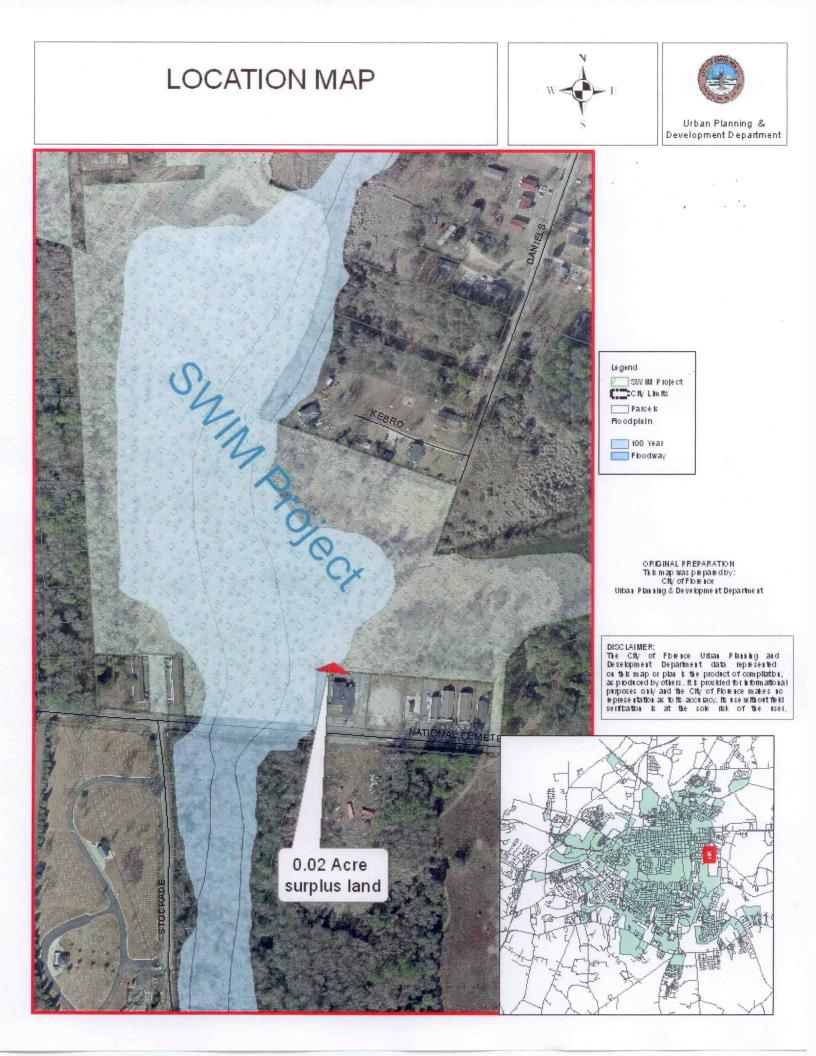

# I. ISSUE UNDER CONSIDERATION:

Determination of a 0.02 acre portion of TaxMap 00177-01-009, real property adjacent to Shingles II, as surplus property (Identified on Exhibit A).

### II. POINTS TO CONSIDER:

- In 2005 the City acquired a 23 acre parcel of land, identified as Tax Map 00177-01-009, as part of the approximately 35.6 acre Storm Water Improvement Management (SWIM) Project.
- (2) The adjacent land owner unknowingly constructed a gazebo that encroached approximately one foot onto City owned land.
- (3) City Staff reviewed the encroachment for significance and determined that no negative impact resulted from the encroachment of the gazebo on the SWIM Project.
- (4) As a remedy, in lieu of requiring the removal of the gazebo, staff presented the option to sell a portion of land to the adjacent land owner which would allow the gazebo adequate permitting by County agencies.
- (5) The subject property proposed for sale runs along an existing fence line and extends three feet from the edge of the gazebo to allow for adequate distance to an adjacent property.
- (6) The subject property is identified as a 0.02 acre (1014 square feet) portion on the southern edge of Tax Map 00177-01-009, as shown on Exhibit A.
- (7) Due to location of the subject property and no consequence to the SWIM Project, City Staff has determined this 0.02 acre as surplus.
- (8) The subject property has been appraised and is valued at less than \$10,000.
- (9) The subject property has been determined from appraisal to be only useable by the adjacent land owner.
- (10) If City Council declares the subject property as surplus and authorizes the City Manager to sell said real property, arrangements for sale of the surplus property shall be made by negotiation for not less than the minimum selling price.

# V. ATTACHMENTS:

- (1) Exhibit A
- (2) Location Map

Phillip M. Lookadoo, AICP Planning, Research, & Development Director

Andrew H. Griffin

City Manager

# V. ATTACHMENTS:

- (1) Exhibit A
- (2) Location Map
- (3) Ordinance

Phillip M. Lookadoo, AICP Planning, Research, & Development Director

Andrew H. Griffin

City Manager