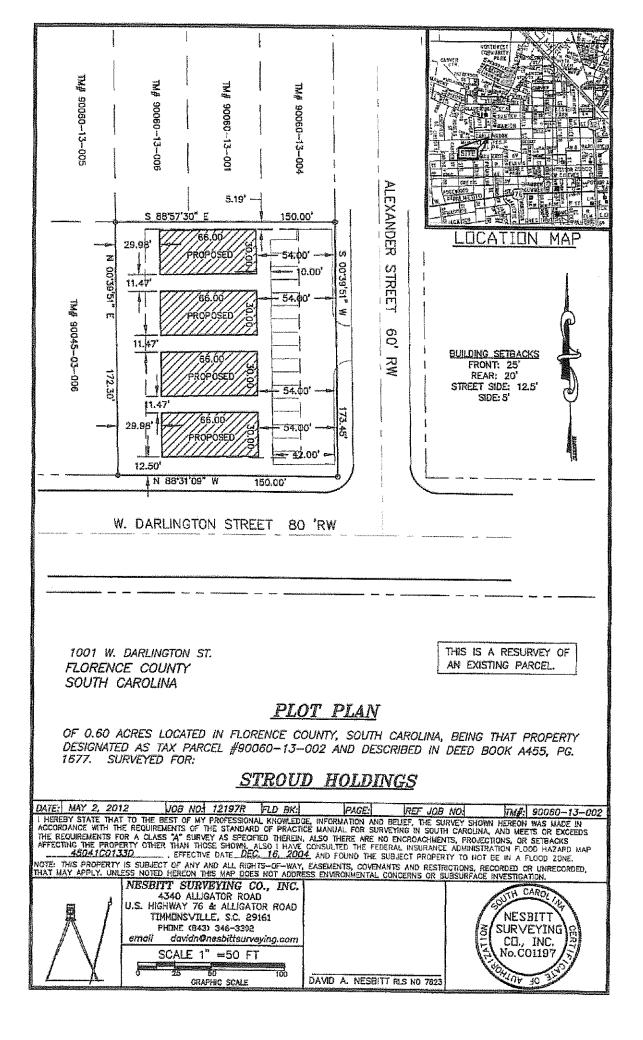

#### I. ISSUE UNDER CONSIDERATION:

Request to annex and zone 301 to 307 Alexander St., Tax Map 90090-13-002 (0.66 acres). The request is being made by the applicant, Jim Stroud.

#### II. POINTS TO CONSIDER:

- (1) City water and sewer services are available pending approval from the South Carolina Department of Transportation encroachment permit; there would be no cost to extend utility services.
- (2) The property is situated along City/County boundaries where some adjacent property is unzoned. The property within the municipal limits is predominantly zoned R-4 within the residential neighborhoods. Some of the adjacent parcels, in the county, are zoned R-3A which does not allow duplexes or multi-family development.
- (3) The future land use map of the Florence 2010 Comprehensive Plan designates the subject property as Neighborhood Conservation.
- (4) The objective of this designation is to identify and protect the character and present use of residential resources (existing neighborhoods and subdivisions) and to prohibit development which would compromise or infringe on the prevailing character or continued use of such resources for residential purposes.
- (5) The applicant requested the R-5 zoning classification which permits a higher intensity of residential uses such as multi-family and quadraplex. Such uses are not permitted within the surrounding R-3A and R-4 zoned neighborhood.
- (6) A Public Hearing for zoning was held at the June 12, 2012 Planning Commission meeting. One person was present to represent the applicant's zoning request to R-5 Multi-Family.
- (7) City Staff recommended the R-4 Multi Family zoning classification if annexed by City Council.
- (8) A motion to recommend R-4 Multi Family zoning classification failed when a vote by Planning Commission members resulted in four in favor and four opposed to the motion.
- (9) A second motion, to recommend the R-3 zoning classification, failed by a 5-3 vote by the Planning Commission.

# IV. ATTACHMENTS:

(1) Ordinance and map showing the location of the property.

Phillip M. Lookadoo, AICP Planning, Research, & Development Director

Andrew H. Griffi City Manager

.

This map was prepared by: City of Florence Urban Planning & Development Department