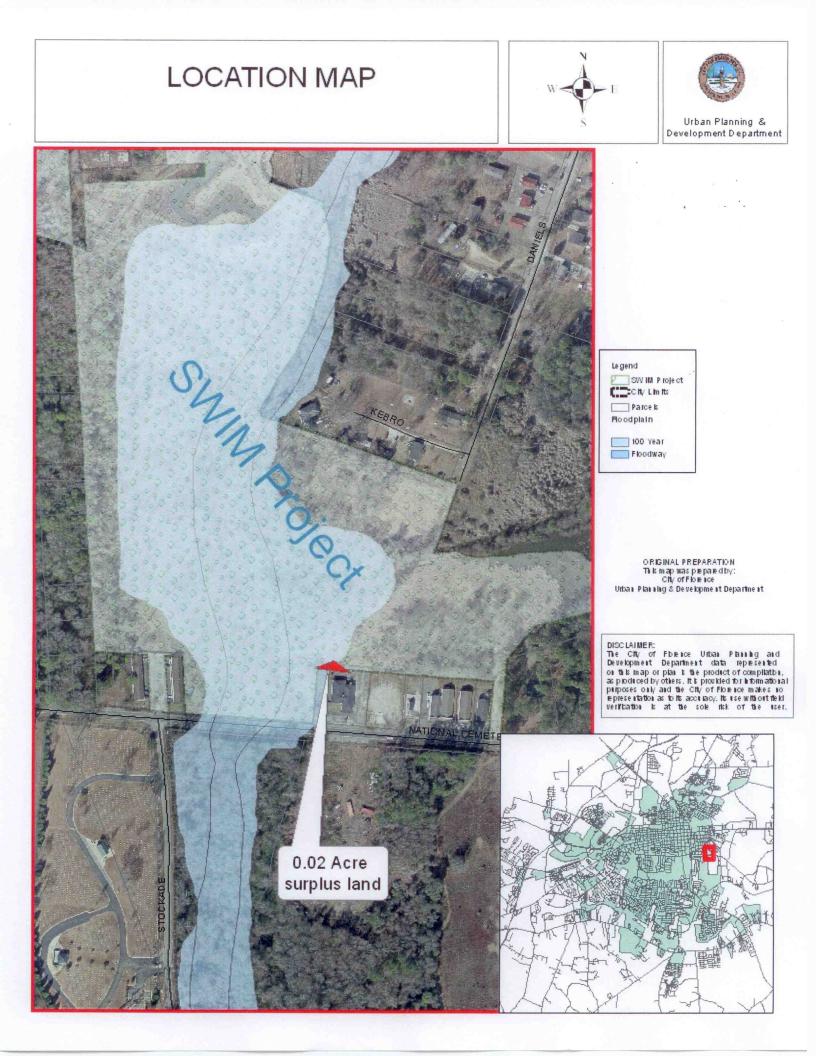

# c. Bill No. 2012-23 – Second Reading

- 1. A request to declare a 0.02 acre portion of Tax Map 00177-01-009 as surplus.
- 2. An Ordinance to authorize the sale of a 0.02 acre portion of Tax Map 00177-01-009.

## 1) <u>A REQUEST TO DECLARE A 0.02 ACRE PORTION OF TAX MAP 00177-01-009 AS</u> <u>SURPLUS.</u>

Mr. Phillip Lookadoo, Director of Planning, Research and Development reported that in 2005 the City acquired a 23 acre parcel of land, identified as Tax Map 00177-01-009, as part of the approximately 35.6 acre Storm Water Improvement Management (SWIM) project. The adjacent land owner unknowingly constructed a gazebo that encroached approximately one foot onto City owned land. After a review by City Staff, it was determined that the encroachment had no negative impact on the SWIM Project. In lieu of requiring the gazebo to be removed, staff presented an option to the adjacent land owner to purchase this portion of land. The subject property is identified as a 0.02 acre (1014 square feet) portion on the southern edge of Tax Map 00177-01-009. City staff has determined this 0.02 acre as surplus and has been appraised and valued at less than \$10,000. If the subject property is declared surplus by City Council, arrangements for sale of the property shall be made by negotiation for not less than the minimum selling price.

# I. ISSUE UNDER CONSIDERATION:

Determination of a 0.02 acre portion of TaxMap 00177-01-009, real property adjacent to Shingles II, as surplus property (Identified on Exhibit A).

### II. POINTS TO CONSIDER:

- In 2005 the City acquired a 23 acre parcel of land, identified as Tax Map 00177-01-009, as part of the approximately 35.6 acre Storm Water Improvement Management (SWIM) Project.
- (2) The adjacent land owner unknowingly constructed a gazebo that encroached approximately one foot onto City owned land.
- (3) City Staff reviewed the encroachment for significance and determined that no negative impact resulted from the encroachment of the gazebo on the SWIM Project.
- (4) As a remedy, in lieu of requiring the removal of the gazebo, staff presented the option to sell a portion of land to the adjacent land owner which would allow the gazebo adequate permitting by County agencies.
- (5) The subject property proposed for sale runs along an existing fence line and extends three feet from the edge of the gazebo to allow for adequate distance to an adjacent property.
- (6) The subject property is identified as a 0.02 acre (1014 square feet) portion on the southern edge of Tax Map 00177-01-009, as shown on Exhibit A.
- (7) Due to location of the subject property and no consequence to the SWIM Project, City Staff has determined this 0.02 acre as surplus.
- (8) The subject property has been appraised and is valued at less than \$10,000.
- (9) The subject property has been determined from appraisal to be only useable by the adjacent land owner.
- (10) If City Council declares the subject property as surplus and authorizes the City Manager to sell said real property, arrangements for sale of the surplus property shall be made by negotiation for not less than the minimum selling price.