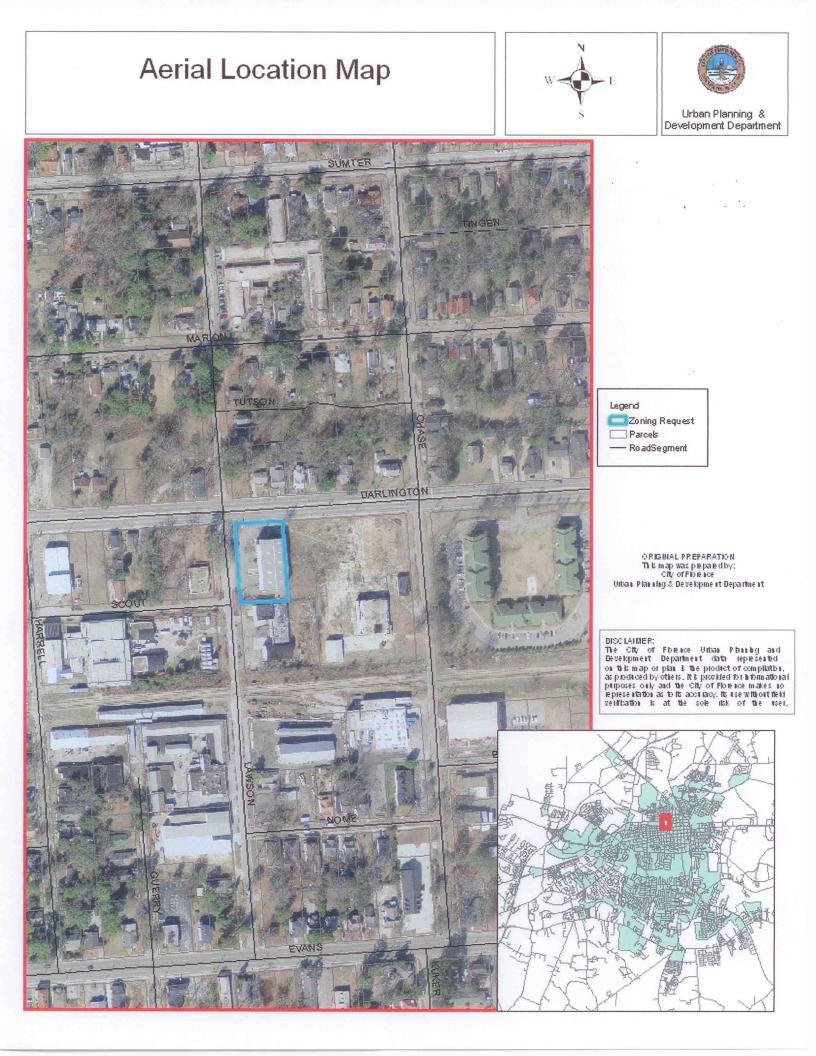

# a. Bill No. 2012-24 – First Reading

An Ordinance to annex and zone property owned by Jim Stroud, 301 to 307 Alexander Street.

b. Bill No. 2012-25 – First Reading An Ordinance to rezone 680 W. Darlington Street from B-6, Industrial District to B-3, General Commercial District.