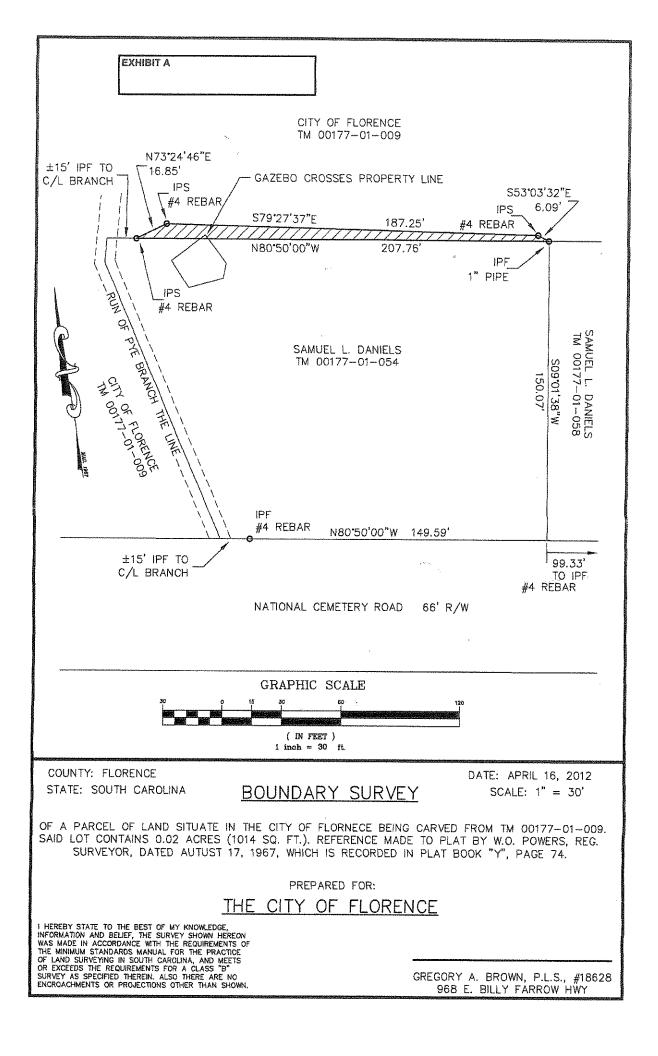

# c. Bill No. 2012-23 – Second Reading

- 1. A request to declare a 0.02 acre portion of Tax Map 00177-01-009 as surplus.
- 2. An Ordinance to authorize the sale of a 0.02 acre portion of Tax Map 00177-01-009.

## 1) <u>A REQUEST TO DECLARE A 0.02 ACRE PORTION OF TAX MAP 00177-01-009 AS</u> <u>SURPLUS.</u>

Mr. Phillip Lookadoo, Director of Planning, Research and Development reported that in 2005 the City acquired a 23 acre parcel of land, identified as Tax Map 00177-01-009, as part of the approximately 35.6 acre Storm Water Improvement Management (SWIM) project. The adjacent land owner unknowingly constructed a gazebo that encroached approximately one foot onto City owned land. After a review by City Staff, it was determined that the encroachment had no negative impact on the SWIM Project. In lieu of requiring the gazebo to be removed, staff presented an option to the adjacent land owner to purchase this portion of land. The subject property is identified as a 0.02 acre (1014 square feet) portion on the southern edge of Tax Map 00177-01-009. City staff has determined this 0.02 acre as surplus and has been appraised and valued at less than \$10,000. If the subject property is declared surplus by City Council, arrangements for sale of the property shall be made by negotiation for not less than the minimum selling price.

# I. ISSUE UNDER CONSIDERATION:

Determination of a 0.02 acre portion of TaxMap 00177-01-009, real property adjacent to Shingles II, as surplus property (Identified on Exhibit A).

### II. POINTS TO CONSIDER:

- In 2005 the City acquired a 23 acre parcel of land, identified as Tax Map 00177-01-009, as part of the approximately 35.6 acre Storm Water Improvement Management (SWIM) Project.
- (2) The adjacent land owner unknowingly constructed a gazebo that encroached approximately one foot onto City owned land.
- (3) City Staff reviewed the encroachment for significance and determined that no negative impact resulted from the encroachment of the gazebo on the SWIM Project.
- (4) As a remedy, in lieu of requiring the removal of the gazebo, staff presented the option to sell a portion of land to the adjacent land owner which would allow the gazebo adequate permitting by County agencies.
- (5) The subject property proposed for sale runs along an existing fence line and extends three feet from the edge of the gazebo to allow for adequate distance to an adjacent property.
- (6) The subject property is identified as a 0.02 acre (1014 square feet) portion on the southern edge of Tax Map 00177-01-009, as shown on Exhibit A.
- (7) Due to location of the subject property and no consequence to the SWIM Project, City Staff has determined this 0.02 acre as surplus.
- (8) The subject property has been appraised and is valued at less than \$10,000.
- (9) The subject property has been determined from appraisal to be only useable by the adjacent land owner.
- (10) If City Council declares the subject property as surplus and authorizes the City Manager to sell said real property, arrangements for sale of the surplus property shall be made by negotiation for not less than the minimum selling price.

#### II. POINTS TO CONSIDER:

- (1) The subject property is identified as a 0.02 acre portion of land shown on Exhibit A, which has been deemed by staff to have no adverse impact to the City.
- (2) Action has been taken by City Council to declare the land as surplus.
- (3) The adjacent land owner unknowingly constructed a gazebo that encroached approximately one foot onto City owned land.
- (4) As a remedy, in lieu of requiring the removal of the gazebo, staff presented the option to sell a portion of this land to the adjacent land owner which would allow the gazebo adequate permitting by County agencies.
- (5) The subject property has been appraised and is valued at less than \$10,000.
- (6) The subject property has been determined from appraisal to be only useable by the adjacent land owner.
- (7) City Council may authorize the City Manager to sell said real property and arrangements for sale of the surplus property shall be made by negotiation for not less than the minimum selling price.

# AN ORDINANCE AUTHORIZING THE SALE OF A PARCEL OF LAND CONTAINING 0.020 ACRE (1014 SQUARE FEET), MORE OR LESS, BEING SHOWN ON A MAP PREPARED BY THE CITY OF FLORENCE DATED APRIL 16, 2012 AND BEING PART OF THE PARCEL DESIGNATED AS TAX MAP 00177-01-009 IN THE RECORDS OF THE FLORENCE COUNTY TAX ASSESSOR.