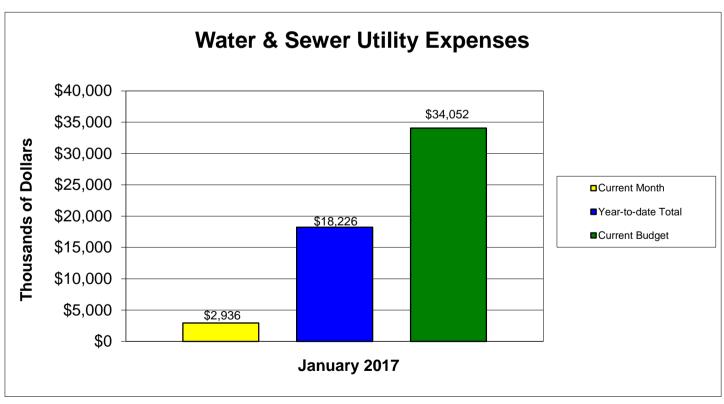

### City of Florence, SC Water & Sewer Utility Schedule of Revenues and Expenses For the Month Ended January 31, 2017

|                            | Current<br>Budget | Year-to-date<br>Total | Current<br>Month | Percent of Budget |
|----------------------------|-------------------|-----------------------|------------------|-------------------|
| Revenues:                  |                   |                       |                  | o. Daagot         |
| Water Charges              | \$ 16,230,000     | \$ 9,588,804          | \$ 1,310,876     | 59.08%            |
| Sewer Charges              | 17,130,000        | 10,315,169            | 1,429,080        | 60.22             |
| Sewer Surcharges           | 20,000            | 102                   | 79               | 0.51              |
| Reconnection Fees          | 175,000           | 81,524                | 12,395           | 46.59             |
| Water Tap Fees             | 515,000           | 266,088               | 25,770           | 51.67             |
| Customer Service Fees      | 245,000           | 135,873               | 20,753           | 55.46             |
| Sewer Tap Fees             | 155,000           | 96,990                | 9,920            | 62.57             |
| Investment Earnings        | 36,000            | 48,443                | 7,938            | 134.57            |
| Miscellaneous              | 1,942,000         | 894,469               | 33,458           | 46.06             |
| Other Funding Sources      | 1,087,000         | 1,087,000             | -                | 100.00            |
| Interdepartmental Transfer | (3,483,000)       | (2,031,750)           | (290,250)        | 58.33             |
| Total Revenues             | \$ 34,052,000     | \$ 20,482,713         | \$ 2,560,018     | 60.15%            |

| Current       | Year-to-date                                                                                                                                | Current                                                                                                                                                                                                                                                                                                                                                                                                                                    | Percent                                                                                                                                                                                                                                                                                                                                                                                                                                                                                                                                                                                                                                   |
|---------------|---------------------------------------------------------------------------------------------------------------------------------------------|--------------------------------------------------------------------------------------------------------------------------------------------------------------------------------------------------------------------------------------------------------------------------------------------------------------------------------------------------------------------------------------------------------------------------------------------|-------------------------------------------------------------------------------------------------------------------------------------------------------------------------------------------------------------------------------------------------------------------------------------------------------------------------------------------------------------------------------------------------------------------------------------------------------------------------------------------------------------------------------------------------------------------------------------------------------------------------------------------|
| Budget        | Total                                                                                                                                       | Month                                                                                                                                                                                                                                                                                                                                                                                                                                      | of Budget                                                                                                                                                                                                                                                                                                                                                                                                                                                                                                                                                                                                                                 |
|               |                                                                                                                                             |                                                                                                                                                                                                                                                                                                                                                                                                                                            | _                                                                                                                                                                                                                                                                                                                                                                                                                                                                                                                                                                                                                                         |
| \$ 1,983,120  | \$ 988,943                                                                                                                                  | \$ 137,880                                                                                                                                                                                                                                                                                                                                                                                                                                 | 49.87%                                                                                                                                                                                                                                                                                                                                                                                                                                                                                                                                                                                                                                    |
| 1,352,690     | 660,615                                                                                                                                     | 96,555                                                                                                                                                                                                                                                                                                                                                                                                                                     | 48.84                                                                                                                                                                                                                                                                                                                                                                                                                                                                                                                                                                                                                                     |
| 4,695,350     | 2,600,015                                                                                                                                   | 427,687                                                                                                                                                                                                                                                                                                                                                                                                                                    | 55.37                                                                                                                                                                                                                                                                                                                                                                                                                                                                                                                                                                                                                                     |
| 2,527,340     | 890,666                                                                                                                                     | 149,590                                                                                                                                                                                                                                                                                                                                                                                                                                    | 35.24                                                                                                                                                                                                                                                                                                                                                                                                                                                                                                                                                                                                                                     |
| 2,095,290     | 1,077,887                                                                                                                                   | 286,364                                                                                                                                                                                                                                                                                                                                                                                                                                    | 51.44                                                                                                                                                                                                                                                                                                                                                                                                                                                                                                                                                                                                                                     |
| 1,968,240     | 949,477                                                                                                                                     | 170,785                                                                                                                                                                                                                                                                                                                                                                                                                                    | 48.24                                                                                                                                                                                                                                                                                                                                                                                                                                                                                                                                                                                                                                     |
| 1,363,770     | 738,264                                                                                                                                     | 100,249                                                                                                                                                                                                                                                                                                                                                                                                                                    | 54.13                                                                                                                                                                                                                                                                                                                                                                                                                                                                                                                                                                                                                                     |
| 10,432,000    | 6,057,084                                                                                                                                   | 899,770                                                                                                                                                                                                                                                                                                                                                                                                                                    | 58.06                                                                                                                                                                                                                                                                                                                                                                                                                                                                                                                                                                                                                                     |
| 197,200       | 60,705                                                                                                                                      | 15,924                                                                                                                                                                                                                                                                                                                                                                                                                                     | 30.78                                                                                                                                                                                                                                                                                                                                                                                                                                                                                                                                                                                                                                     |
| 307,000       | 272,685                                                                                                                                     | 142,662                                                                                                                                                                                                                                                                                                                                                                                                                                    | 88.82                                                                                                                                                                                                                                                                                                                                                                                                                                                                                                                                                                                                                                     |
| 7,130,000     | 3,929,853                                                                                                                                   | 508,908                                                                                                                                                                                                                                                                                                                                                                                                                                    | 55.12                                                                                                                                                                                                                                                                                                                                                                                                                                                                                                                                                                                                                                     |
| \$ 34,052,000 | \$ 18,226,194                                                                                                                               | \$ 2,936,374                                                                                                                                                                                                                                                                                                                                                                                                                               | 53.52%                                                                                                                                                                                                                                                                                                                                                                                                                                                                                                                                                                                                                                    |
|               | \$ 1,983,120<br>1,352,690<br>4,695,350<br>2,527,340<br>2,095,290<br>1,968,240<br>1,363,770<br>10,432,000<br>197,200<br>307,000<br>7,130,000 | Budget         Total           \$ 1,983,120         \$ 988,943           1,352,690         660,615           4,695,350         2,600,015           2,527,340         890,666           2,095,290         1,077,887           1,968,240         949,477           1,363,770         738,264           10,432,000         6,057,084           197,200         60,705           307,000         272,685           7,130,000         3,929,853 | Budget         Total         Month           \$ 1,983,120         \$ 988,943         \$ 137,880           1,352,690         660,615         96,555           4,695,350         2,600,015         427,687           2,527,340         890,666         149,590           2,095,290         1,077,887         286,364           1,968,240         949,477         170,785           1,363,770         738,264         100,249           10,432,000         6,057,084         899,770           197,200         60,705         15,924           307,000         272,685         142,662           7,130,000         3,929,853         508,908 |