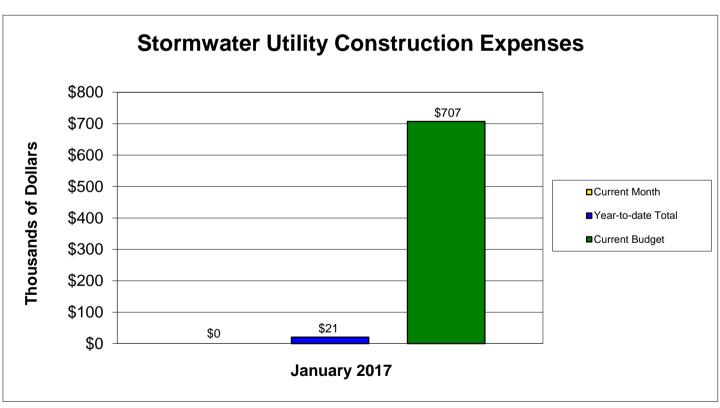

|                                       |    | Current<br>Budget |    | Year-to-date<br>Total |    | rrent<br>onth | Percent of Budget |
|---------------------------------------|----|-------------------|----|-----------------------|----|---------------|-------------------|
| Expenses:                             |    |                   |    |                       |    |               |                   |
| Division Pipe Projects                | \$ | 10,000            | \$ | -                     | \$ | -             | 0.00%             |
| End-of-Pipe Water Quality Enhancement |    | 5,000             |    | -                     |    | -             | 0.00              |
| Double-Barrell Pipe Repair            |    | 10,000            |    | -                     |    | -             | 0.00              |
| Timrod Park Pipe Outfall Improvement  |    | 65,000            |    | 1,658                 |    | -             | 2.55              |
| NPDES Phase II Compliance             |    | 50,000            |    | -                     |    | -             | 0.00              |
| Malden-Damon Strom Drainage Imp       |    | 100,000           |    | -                     |    | -             | 0.00              |
| Walden St/Washington St. Storm Drain  |    | 25,000            |    | 19,022                |    | -             | 76.09             |
| Edisto/Jackson Storm Drain            |    | 40,000            |    | -                     |    | -             | 0.00              |
| Edisto/Madison Storm Drain            |    | 25,000            |    | -                     |    | -             | 0.00              |
| 612 Marion St Storm Drain Pipe        |    | 25,000            |    | -                     |    | -             | 0.00              |
| Whitestone Dr. Storm Drain            |    | 30,000            |    | -                     |    | -             | 0.00              |
| Stephenson/Diggs Storm Drain          |    | 25,000            |    | -                     |    | -             | 0.00              |
| 1713/1719 Norwood Dr Storm Drain      |    | 25,000            |    | -                     |    | -             | 0.00              |
| Aaron Cir Ditch/Driveway Pipe         |    | 40,000            |    | -                     |    | -             | 0.00              |
| Brandon Dr Storm Drain Pipe           |    | 40,000            |    | -                     |    | -             | 0.00              |
| Malden/Branson Storm Drain Imp        |    | 40,000            |    | -                     |    | -             | 0.00              |
| Stormwater Engineering                |    | 25,000            |    | -                     |    | -             | 0.00              |
| Reserved For Other Projects           |    | 127,000           |    | -                     |    | -             | 0.00              |
| Total Expenses                        | \$ | 707,000           | \$ | 20,680                | \$ | -             | 2.93%             |