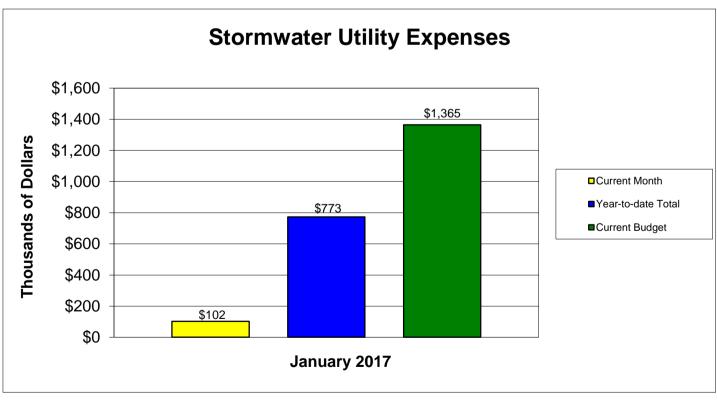

#### City of Florence, SC Stormwater Utility Schedule of Revenues and Expenses For the Month Ended January 31, 2017

|                      | Current<br>Budget |    |         | Current<br>Month |         | Percent of Budget |
|----------------------|-------------------|----|---------|------------------|---------|-------------------|
| Revenues:            | <del></del>       |    |         |                  |         |                   |
| Charges for Services | \$ 1,295,000      | \$ | 766,550 | \$               | 115,416 | 59.19%            |
| Investment Earnings  | 3,500             |    | 1,299   |                  | 187     | 37.13             |
| Miscellaneous        | 6,500             |    | 6,092   |                  | 1       | 93.72             |
| Transfers            | 60,000            |    | 60,000  |                  | -       | 100.00            |
| Total Revenues       | \$ 1,365,000      | \$ | 833,941 | \$               | 115,604 | 61.09%            |
|                      |                   |    |         |                  |         |                   |

|                          | Current<br>Budget | Year-to-date<br>Total | Current<br>Month | Percent of Budget |
|--------------------------|-------------------|-----------------------|------------------|-------------------|
| Expenses:                | <u> </u>          |                       |                  |                   |
| Stormwater Operations    | \$ 696,900        | \$ 400,949            | \$ 45,051        | 57.53%            |
| Debt Service             | 341,900           | 197,040               | 28,148           | 57.63             |
| Other Employee Benefits  | 15,200            | 7,544                 | 1,925            | 49.63             |
| General Insurance/Claims | 8,000             | 7,746                 | 3,985            | 96.82             |
| Non Departmental         | 303,000           | 160,000               | 23,000           | 52.81             |
| Total Expenses           | \$ 1,365,000      | \$ 773,279            | \$ 102,109       | 56.65%            |