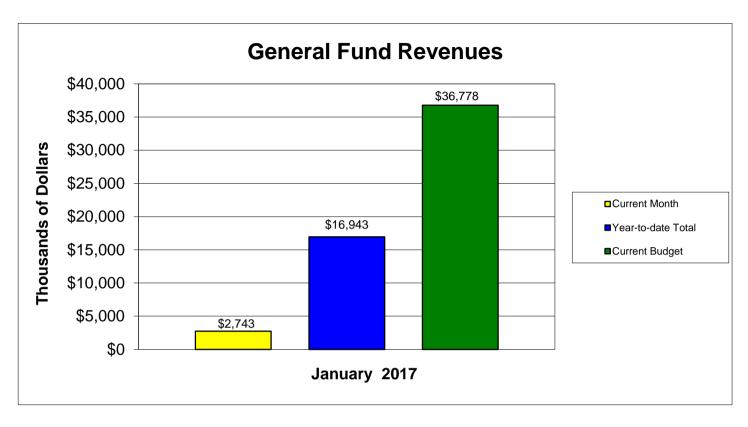

#### City of Florence, SC General Fund Schedule of Revenues and Expenditures For the Month Ended January 31, 2017

|                             | Current       | Year-to-date  | Current      | Percent   |
|-----------------------------|---------------|---------------|--------------|-----------|
|                             | Budget        | Total         | Month        | of Budget |
| Revenues:                   |               |               |              |           |
| Property Taxes              | \$ 10,145,400 | \$ 4,926,097  | \$ 1,534,224 | 48.55%    |
| Licenses and Fees           | 11,892,000    | 2,239,893     | 93,509       | 18.84     |
| Governmental Reimbursements | 2,989,600     | 1,689,399     | 458,024      | 56.51     |
| Permits and Fees            | 2,129,000     | 1,215,703     | 176,633      | 57.10     |
| Fines and Forfeitures       | 611,000       | 236,616       | 33,096       | 38.73     |
| Investment Earnings         | 34,000        | 33,840        | 5,203        | 99.53     |
| Miscellaneous               | 300,000       | 173,478       | 17,219       | 57.83     |
| Other Funding Sources       | 3,597,650     | 3,447,650     | -            | 95.83     |
| Transfers                   | 5,079,000     | 2,980,569     | 424,929      | 58.68     |
| Total Revenues              | \$ 36,777,650 | \$ 16,943,245 | \$ 2,742,837 | 46.07%    |