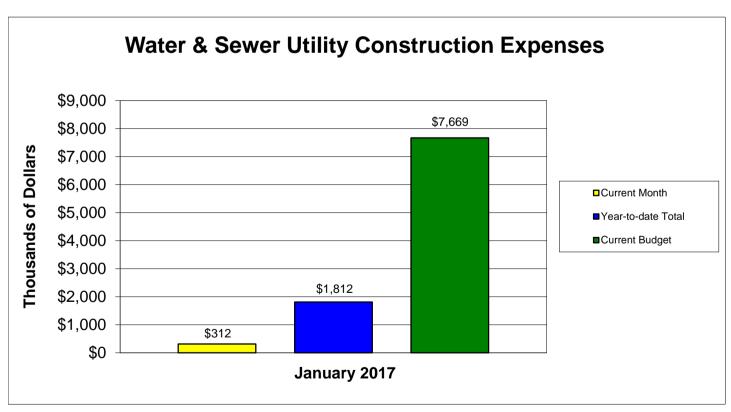

| Expenses:                                  | Current<br>Budget | Year-to-date<br>Total | Current<br>Month | Percent<br>of Budget |
|--------------------------------------------|-------------------|-----------------------|------------------|----------------------|
| SCDOT TV Rd - Road Widening                | \$ 415,900        | \$ 448,989            | \$ 33,095        | 107.96%              |
| Country Creek Sewer Extension              | 300,000           | -                     | -                | 0.00                 |
| Oakdale Area Water Pressure Imprvement     | 30,200            | 27,147                | -                | 89.89                |
| Hwy 76 Utility Relocation                  | -                 | 26,570                | -                | 0.00                 |
| Elevated Water Tank Inspection/Maint       | 300,000           | 4,940                 | -                | 1.65                 |
| Jeffries Creek Beaver Management           | 7,000             | -                     | -                | 0.00                 |
| Water Line Ext. Requests - Florence County | 100,000           | -                     | -                | 0.00                 |
| SCDOT Road Widening - Pamplico Hwy         | 1,174,000         | 705,851               | 234,898          | 60.12                |
| S Cashua Utility Relocation                | 1,175,000         | -                     | -                | 0.00                 |
| WWMF Access Road                           | 400,000           | 12,468                | 12,468           | 3.12                 |
| Hoffmeyer Rd Sewer Ext.                    | 700,000           | 65,000                | -                | 9.29                 |
| Downtown Street Resurface                  | 137,000           | -                     | -                | 0.00                 |
| McCown St Water Plant Vessel Replace.      | 650,000           | 7,560                 | 7,560            | 1.16                 |
| Florence Crossing Lift Station             | -                 | 2,852                 | 2,853            | 0.00                 |
| Florence County EMS Lift Station           | -                 | 45,600                | -                | 0.00                 |
| Sumter St Sewer Improvement                | 250,000           | -                     | -                | 0.00                 |
| Sewer Interceptor Parallel                 | 50,000            | -                     | -                | 0.00                 |
| Soccer Complex Water & Sewer               | -                 | 357,231               | 10,613           | 0.00                 |
| West Florence Annexations                  | 600,000           | -                     | -                | 0.00                 |
| Kamlar Dr. Water Line                      | 40,000            | 6,480                 | -                | 16.20                |
| Jeffries Creek Interceptor                 | 30,630            | 10,511                | -                | 34.32                |
| Estate Rd Manhole Replacement              | 33,410            | 33,404                | -                | 0.00                 |
| Repair to CCSC Water Line                  | -                 | 19,500                | -                | 0.00                 |
| Hampton Pointe - W/S Repair                | -                 | 2,571                 | 2,571            | 0.00                 |
| The Grove W/S Replacement                  | -                 | 35,460                | 8,100            | 0.00                 |
| Utility Line Engineering/Legal             | 150,000           | -                     | -                | 0.00                 |
| Reserve For Other Projects                 | 1,125,860         | =                     |                  | 0.00                 |
| Total Expenses                             | \$ 7,669,000      | \$ 1,812,132          | \$ 312,158       | 23.63%               |