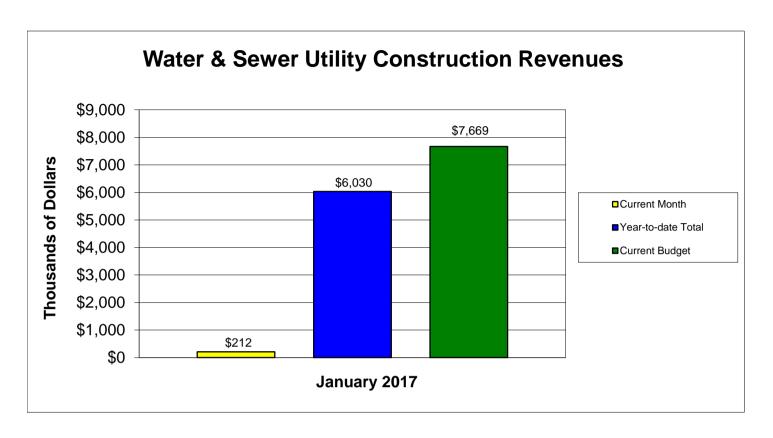

City of Florence, SC
Water & Sewer Construction Schedule of Revenues and Expenses
For the Month Ended January 31, 2017

|                                           | Current      | Current Year-to-date |            | Percent   |
|-------------------------------------------|--------------|----------------------|------------|-----------|
|                                           | Budget       | Total                | Month      | of Budget |
| Revenues:                                 |              |                      |            |           |
| From Unappropriated Reserves              | \$ 3,868,000 | \$ 3,868,000         | \$ -       | 100.00%   |
| Transfer From Water and Sewer Fund        | 2,300,000    | 1,341,500            | 191,700    | 58.33     |
| Utility Relocation Reimb for Hwy Projects | 1,376,000    | 804,946              | 17,782     | 58.50     |
| Florence County Infrastucture Reimb.      | 100,000      | -                    | -          | 0.00      |
| Investment Earnings                       | 25,000       | 15,171               | 2,479      | 60.68%    |
| Total Revenues                            | \$ 7,669,000 | \$ 6,029,616         | \$ 211,960 | 78.62%    |