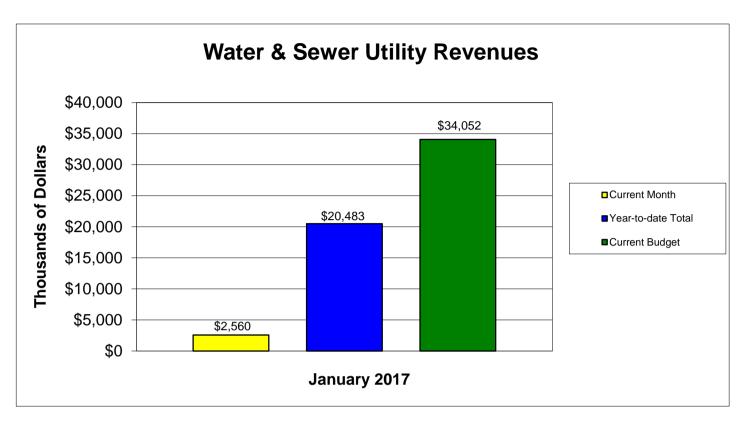

### City of Florence, SC Water & Sewer Utility Schedule of Revenues and Expenses For the Month Ended January 31, 2017

|                            | Current<br>Budget | Year-to-date<br>Total | Current<br>Month | Percent of Budget |
|----------------------------|-------------------|-----------------------|------------------|-------------------|
| Revenues:                  |                   |                       |                  | o. Daagot         |
| Water Charges              | \$ 16,230,000     | \$ 9,588,804          | \$ 1,310,876     | 59.08%            |
| Sewer Charges              | 17,130,000        | 10,315,169            | 1,429,080        | 60.22             |
| Sewer Surcharges           | 20,000            | 102                   | 79               | 0.51              |
| Reconnection Fees          | 175,000           | 81,524                | 12,395           | 46.59             |
| Water Tap Fees             | 515,000           | 266,088               | 25,770           | 51.67             |
| Customer Service Fees      | 245,000           | 135,873               | 20,753           | 55.46             |
| Sewer Tap Fees             | 155,000           | 96,990                | 9,920            | 62.57             |
| Investment Earnings        | 36,000            | 48,443                | 7,938            | 134.57            |
| Miscellaneous              | 1,942,000         | 894,469               | 33,458           | 46.06             |
| Other Funding Sources      | 1,087,000         | 1,087,000             | -                | 100.00            |
| Interdepartmental Transfer | (3,483,000)       | (2,031,750)           | (290,250)        | 58.33             |
| Total Revenues             | \$ 34,052,000     | \$ 20,482,713         | \$ 2,560,018     | 60.15%            |