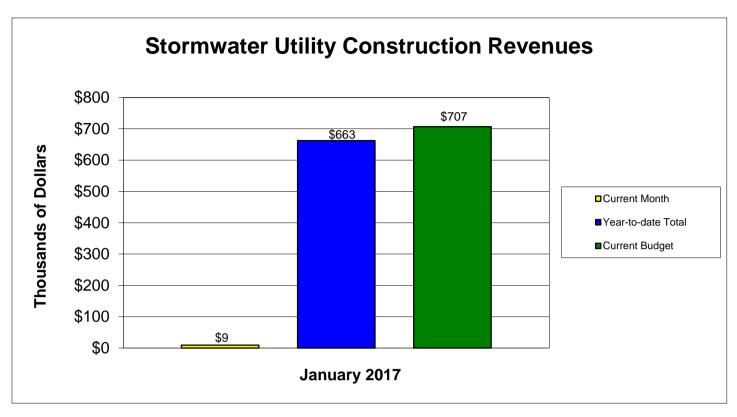

### City of Florence, SC Stormwater Construction Schedule of Revenues and Expenses For the Month Ended January 31, 2017

|                               | Current<br>Budget | Year-to-date<br>Total |         | Current<br>Month |       | Percent of Budget |  |
|-------------------------------|-------------------|-----------------------|---------|------------------|-------|-------------------|--|
| Revenues:                     |                   |                       |         |                  |       |                   |  |
| From Unappropriated Reserves  | \$<br>602,000     | \$                    | 602,000 | \$               | -     | 100.00%           |  |
| Transfer from Stormwater Fund | 100,000           |                       | 58,000  |                  | 8,400 | 58.00             |  |
| Investment Earnings           | 5,000             |                       | 2,508   |                  | 414   | 50.17             |  |
| Total Revenues                | \$<br>707,000     | \$                    | 662,508 | \$               | 8,814 | 93.71%            |  |