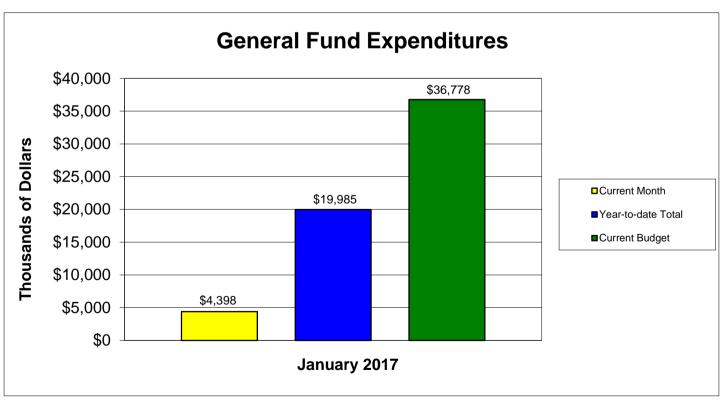

|                                 | Current<br>Budget |           | Current Year-to-date<br>Budget Total |           | Current<br>Month |           | Percent of Budget |  |
|---------------------------------|-------------------|-----------|--------------------------------------|-----------|------------------|-----------|-------------------|--|
| Expenditures:                   |                   | -         |                                      |           |                  |           | -                 |  |
| City Council                    | \$                | 295,980   | \$                                   | 169,323   | \$               | 34,053    | 57.21%            |  |
| City Court                      |                   | 615,330   |                                      | 280,347   |                  | 39,635    | 45.56             |  |
| City Manager                    |                   | 408,710   |                                      | 209,431   |                  | 31,416    | 51.24             |  |
| Finance & Accounting            |                   | 838,320   |                                      | 455,141   |                  | 63,121    | 54.29             |  |
| HR/Risk Management              |                   | 578,080   |                                      | 341,620   |                  | 55,623    | 59.10             |  |
| Community Services              |                   | 325,460   |                                      | 125,794   |                  | 20,459    | 38.65             |  |
| Police                          |                   | 9,764,980 |                                      | 5,505,602 |                  | 689,564   | 56.38             |  |
| Fire                            |                   | 5,716,760 |                                      | 3,150,700 |                  | 439,137   | 55.11             |  |
| Beautification & Facilities     |                   | 2,617,320 |                                      | 1,514,892 |                  | 194,010   | 57.88             |  |
| Sanitation                      |                   | 3,549,400 |                                      | 1,899,883 |                  | 270,918   | 53.53             |  |
| Equipment Maintenance           |                   | 519,680   |                                      | 291,145   |                  | 36,393    | 56.02             |  |
| Recreation Programs             |                   | 1,439,060 |                                      | 718,922   |                  | 80,746    | 49.96             |  |
| Athletic Programs               |                   | 1,813,100 |                                      | 909,054   |                  | 97,143    | 50.14             |  |
| Planning Research & Development |                   | 419,420   |                                      | 305,253   |                  | 26,965    | 72.78             |  |
| Other Employee Benefits         |                   | 583,300   |                                      | 268,594   |                  | 65,525    | 46.05             |  |
| General Insurance/Claims        |                   | 545,000   |                                      | 454,546   |                  | 202,978   | 83.40             |  |
| Community Programs              |                   | 375,250   |                                      | 201,430   |                  | 56,809    | 53.68             |  |
| Non Departmental                |                   | 6,372,500 |                                      | 3,183,201 |                  | 1,993,052 | 49.95             |  |
| Total Expenditures              | \$3               | 6,777,650 | \$ 1                                 | 9,984,879 | \$               | 4,397,548 | 54.34%            |  |