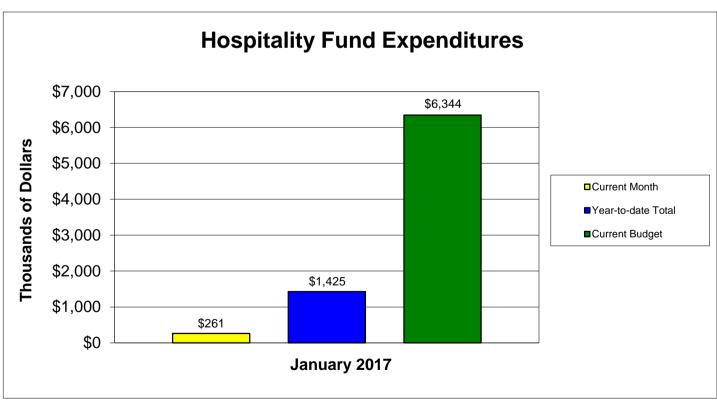

|                                         | Current<br>Budget | Year-to-date<br>Total | Current<br>Month | Percent of Budget |
|-----------------------------------------|-------------------|-----------------------|------------------|-------------------|
| Expenditures:                           |                   |                       |                  |                   |
| Professional Services                   | 15,000            | 15,000                | 12,000           | 100.00%           |
| Contingency Fund                        | 290,400           | -                     | -                | 0.00              |
| Freedom Florence/Tennis Center          | 1,035,000         | 603,750               | 86,250           | 58.33             |
| Florence Museum                         | 94,000            | 94,000                | 94,000           | 100.00            |
| Florence Downtown Develop. Corporation  | 82,900            | 41,450                | -                | 50.00             |
| Florence Downtown Develop. Incentives   | 80,000            | 80,000                | -                | 100.00            |
| Downtown Promotions                     | 30,000            | -                     | -                | 0.00              |
| Downtown Improvements                   | 5,000             | -                     | -                | 0.00              |
| Way Finding Signs                       | 18,500            | 887                   | 200              | 4.79              |
| Radio Drive/Veteran's Park Debt Service | 237,300           | 11,644                | -                | 4.91              |
| Soccer Complex Debt                     | 2,075,300         | 36,105                | -                | 1.74              |
| Tennis Center Debt Service              | 532,500           | 49,244                | -                | 9.25              |
| Rec Facility/Gym Debt Service           | 273,100           | 75,548                | -                | 27.66             |
| Florence Historic District Lighting     | 30,000            | 17,500                | 2,500            | 58.33             |
| Florence Civic Center                   | 1,517,500         | 379,000               | 54,200           | 24.98             |
| JA Plaza RR Lease                       | 9,000             | 9,000                 | 9,000            | 100.00            |
| BTC Parking Lease                       | 18,000            | 12,000                | 3,000            | 66.67             |
| Total Expenditures                      | \$ 6,343,500      | \$ 1,425,128          | \$ 261,150       | 22.47%            |