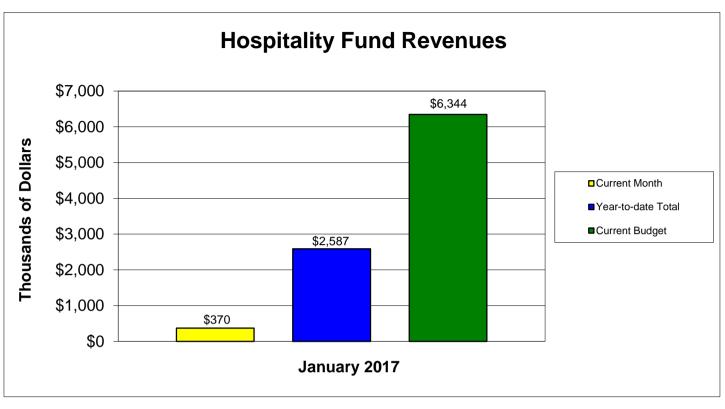

### City of Florence, SC Hospitality Fund Schedule of Revenues and Expenditures For the Month Ended January 31, 2017

|                       | Current<br>Budget | Year-to-date<br>Total | Current<br>Month | Percent of Budget |
|-----------------------|-------------------|-----------------------|------------------|-------------------|
| Revenues:             |                   |                       |                  |                   |
| Hospitality Fees      | \$ 4,050,000      | \$ 2,297,411          | \$ 369,263       | 56.73%            |
| Miscellaneous Grants  | \$ 2,000,000      | \$ -                  | \$ -             | 0.00              |
| Investment Earnings   | 5,000             | 1,552                 | 293              | 31.05             |
| Other Funding Sources | 288,500           | 288,500               | -                | 100.00            |
| Total Revenues        | \$ 6,343,500      | \$ 2,587,463          | \$ 369,556       | 40.79%            |