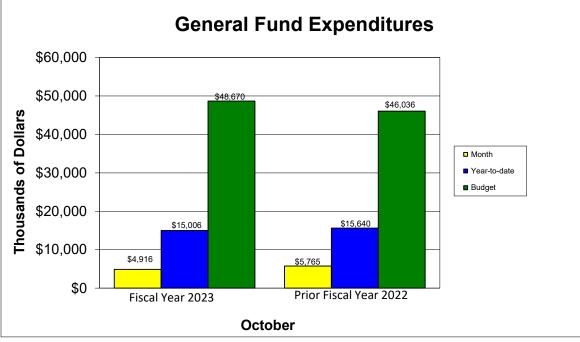

|                                 |               | Fiscal Yea    |                 | Prior Fiscal Year 2021-2022 |      |           |    |             |    |           |           |
|---------------------------------|---------------|---------------|-----------------|-----------------------------|------|-----------|----|-------------|----|-----------|-----------|
|                                 | Current       | Year-to-date  | Current         | Percent                     |      | Oct-21    |    |             |    |           | Percent   |
|                                 | Budget        | Total         | Month           | of Budget                   |      | Budget    | Ye | ear-to-date |    | Actual    | of Budget |
| Expenditures:                   |               |               |                 |                             |      |           |    |             |    |           |           |
| City Council                    | \$ 340,148    | \$ 142,204    | \$<br>28,314    | 41.81%                      | \$   | 322,450   | \$ | 98,016      | \$ | 25,458    | 30.40%    |
| Legal Services                  | 160,633       | 48,613        | 11,470          | 30.26                       |      | 157,030   |    | 51,434      |    | 17,071    | 32.75     |
| City Court                      | 587,757       | 182,774       | 44,830          | 31.10                       |      | 608,180   |    | 184,028     |    | 64,354    | 30.26     |
| City Manager                    | 1,142,590     | 324,253       | 74,654          | 28.38                       |      | 876,410   |    | 365,284     |    | 127,355   | 41.68     |
| Finance & Accounting            | 1,092,276     | 322,259       | 75,760          | 29.50                       |      | 1,080,470 |    | 327,147     |    | 104,261   | 30.28     |
| HR/Risk Management              | 580,314       | 173,362       | 53,345          | 29.87                       |      | 584,410   |    | 174,571     |    | 67,637    | 29.87     |
| Community Services              | 643,215       | 157,560       | 35,146          | 24.50                       |      | 481,410   |    | 138,085     |    | 49,753    | 28.68     |
| Police                          | 10,742,213    | 3,042,160     | 758,544         | 28.32                       | 1    | 0,946,550 |    | 3,236,875   |    | 1,327,194 | 29.57     |
| Fire                            | 7,686,371     | 2,238,051     | 511,925         | 29.12                       |      | 7,440,220 |    | 2,281,179   |    | 777,100   | 30.66     |
| Beautification & Facilities     | 3,881,801     | 1,059,148     | 263,506         | 27.28                       |      | 3,781,810 |    | 1,113,931   |    | 410,594   | 29.45     |
| Sanitation                      | 5,246,779     | 1,338,860     | 299,833         | 25.52                       |      | 4,393,410 |    | 1,281,637   |    | 323,545   | 29.17     |
| Equipment Maintenance           | 709,653       | 202,230       | 74,631          | 28.50                       |      | 629,040   |    | 166,347     |    | 52,987    | 26.44     |
| Recreation Programs             | 1,531,592     | 347,763       | 81,698          | 22.71                       |      | 1,477,930 |    | 357,364     |    | 116,370   | 24.18     |
| Athletic Programs               | 3,807,490     | 712,216       | 185,441         | 18.71                       |      | 3,161,570 |    | 642,452     |    | 200,111   | 20.32     |
| Planning Research & Development | 803,942       | 135,562       | 33,372          | 16.86                       |      | 848,600   |    | 214,813     |    | 65,004    | 25.31     |
| Building Inspections & Permits  | 624,632       | 103,750       | 22,602          | 16.61                       |      | 532,450   |    | 129,471     |    | 44,382    | 24.32     |
| Debt Service                    | 2,462,790     | 2,040,614     | 1,715,366       | 82.86                       |      | 2,147,800 |    | 1,710,989   |    | 1,704,364 | 79.66     |
| Other Employee Benefits         | 748,300       | 522,877       | 392,262         | 69.88                       |      | 820,400   |    | 171,506     |    | 43,628    | 20.91     |
| General Insurance/Claims        | 1,165,000     | 479,672       | 12,897          | 41.17                       |      | 778,000   |    | 435,528     |    | 19,477    | 55.98     |
| Community Programs              | 396,000       | 191,000       | 59,500          | 48.23                       |      | 371,000   |    | 160,575     |    | 65,850    | 43.28     |
| Non Departmental                | 4,316,658     | 1,240,920     | <br>180,455     | 28.75                       |      | 4,597,120 |    | 2,398,721   |    | 158,274   | 52.18     |
| Total Expenditures              | \$ 48,670,154 | \$ 15,005,851 | \$<br>4,915,551 | 30.83%                      | \$ 4 | 6,036,260 | \$ | 15,639,955  | \$ | 5,764,769 | 33.97%    |