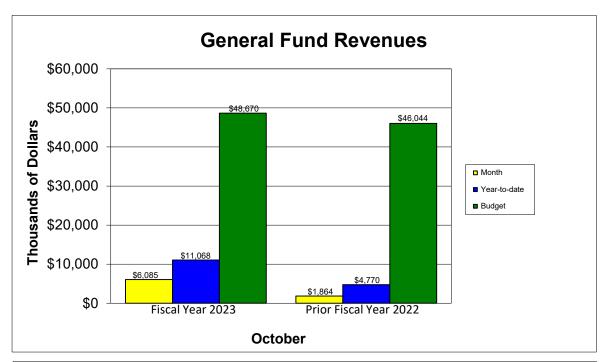

#### City of Florence, SC General Fund Schedule of Revenues and Expenditures For the Month Ended October 31, 2022

|                             |               | Fiscal Yea    | ar 202 | 2-2023    |           | Prior Fiscal Year 2021-2022 |    |             |    |           |           |
|-----------------------------|---------------|---------------|--------|-----------|-----------|-----------------------------|----|-------------|----|-----------|-----------|
|                             | Current       | Year-to-date  |        | Current   | Percent   | Oct-21                      |    |             |    |           | Percent   |
|                             | Budget        | Total         |        | Month     | of Budget | Budget                      | Ye | ear-to-date |    | Actual    | of Budget |
| Revenues:                   |               |               |        |           |           |                             |    |             |    |           |           |
| Property Taxes              | \$ 12,098,600 | \$ 1,990,834  | \$     | 705,283   | 16.46%    | \$ 11,330,600               | \$ | 1,298,112   | \$ | 598,301   | 11.46%    |
| Licenses and Fees           | 15,216,200    | 675,381       |        | 140,072   | 4.44      | 14,380,000                  |    | 885,136     |    | 123,840   | 6.16      |
| Governmental Reimbursements | 6,017,000     | 1,456,210     |        | 615,666   | 24.20     | 5,506,200                   |    | 751,978     |    | 348,398   | 13.66     |
| Permits and Fees            | 2,772,000     | 769,935       |        | 238,625   | 27.78     | 2,758,000                   |    | 888,674     |    | 230,787   | 32.22     |
| Fines and Forfeitures       | 293,500       | 59,161        |        | 750       | 20.16     | 329,000                     |    | 76,058      |    | 31,883    | 23.12     |
| Investment Earnings         | 225,000       | 46,391        |        | 23,717    | 20.62     | 100,000                     |    | (1,839)     |    | (3,127)   | -1.84     |
| Miscellaneous               | 580,325       | 81,060        |        | 22,002    | 13.97     | 542,800                     |    | 150,266     |    | 46,295    | 27.68     |
| Other Funding Sources       | 5,089,829     | 3,760,154     |        | 3,760,154 | 73.88     | 5,118,260                   |    | 4,953,260   |    | -         | 96.78     |
| Transfers                   | 6,377,700     | 2,228,683     |        | 578,523   | 34.94     | 5,979,400                   |    | (4,232,043) |    | 488,053   | -70.78    |
| Total Revenues              | \$ 48,670,154 | \$ 11,067,810 | \$     | 6,084,792 | 22.74%    | \$ 46,044,260               | \$ | 4,769,604   | \$ | 1,864,430 | 10.36%    |