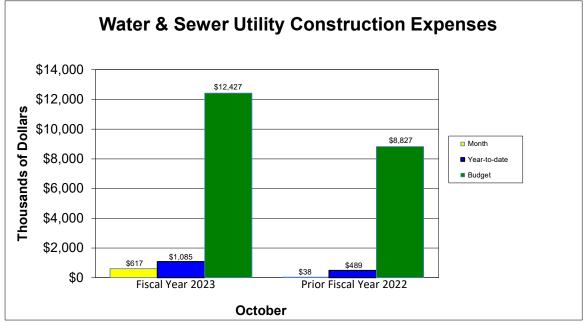

#### City of Florence, SC Water & Sewer Construction Schedule of Revenues and Expenses For the Month Ended October 31, 2022

|                                   |               | Fiscal Year 2 | 022-2023   |           |              | Prior Fiscal Year | r 2021-2022 |           |
|-----------------------------------|---------------|---------------|------------|-----------|--------------|-------------------|-------------|-----------|
|                                   | Current       | Year-to-date  | Current    | Percent   |              |                   |             | Percent   |
|                                   | Budget        | Total         | Month      | of Budget | Budget       | Year-to-date      | Actual      | of Budget |
| Expenses: (continued)             |               |               |            |           |              |                   |             |           |
| Middle Swamp Manhole Raising      | 535,000       | 483,907       | 482,707    | 90.45     | 530,000      | -                 | -           | 0.00      |
| W Sumter - Pisgah Rd to Stokes    | 325,000       | -             | -          | 0.00      | 311,000      | -                 | -           | 0.00      |
| FMU Nature                        | -             | -             | -          | 0.00      | 470,000      | 304,348           | 37,138      | 64.75     |
| Lift Station Darlington/Hoffmyer  | -             | -             | -          | 0.00      | 270,000      | -                 | -           | 0.00      |
| Magna Carta Sewer Lift Station    | 75,000        | -             | -          | 0.00      | 50,000       | -                 | -           | 0.00      |
| Timmonsville Sewer Imp (CDBG)     | 1,254,000     | 56,697        | 99,589     | 4.52      | -            | -                 | -           | 0.00      |
| E Howe Spring                     | 425,000       | -             | -          | 0.00      | 253,000      | 4,016             | -           | 1.59      |
| Quinby Circle Water               | 325,000       | -             | -          | 0.00      | 264,000      | -                 | -           | 0.00      |
| Mauldin Dr. Sewer                 | 275,000       | -             | -          | 0.00      | 275,000      | -                 | -           | 0.00      |
| Cecil Road Water                  | -             | -             | -          | 0.00      | 220,000      | -                 | -           | 0.00      |
| Bellaire & Beauvoir Service Line  | -             | -             | -          | 0.00      | 90,000       | 135,595           | -           | 150.66    |
| Freedom Estate Water/Sewer        | 350,000       | 313,000       | -          | 89.43     | 350,000      | -                 | -           | 0.00      |
| Pee Dee Comme                     | -             | -             | -          | 0.00      | -            | 1,000             | 1,000       | 0.00      |
| Lion's Gate/Dawson Family         | 200,000       | -             | -          | 0.00      | 150,000      | -                 | -           | 0.00      |
| John Paul Jones Rd. Water Line    | 100,000       | -             | -          | 0.00      | 81,000       | -                 | -           | 0.00      |
| Asset Management Study            | 100,000       | 23,141        | -          | 23.14     | 100,000      | -                 | -           | 0.00      |
| Wisteria Drive Sewer Lift Station | 350,000       | -             | -          | 0.00      | 350,000      | -                 | -           | 0.00      |
| Jody Road Water                   | 75,000        | -             | -          | 0.00      | 14,000       | -                 | -           | 0.00      |
| Pine Forest Water                 | 7,000         | -             | -          | 0.00      | 7,000        | -                 | -           | 0.00      |
| Mars Hill Gravity Sewer           | 300,000       | -             | -          | 0.00      | -            | -                 | -           | 0.00      |
| Sanborn/ W Darlington St. Sewer   | 300,000       | -             | -          | 0.00      | -            | -                 | -           | 0.00      |
| S. Wallace Rd Water Line          | 125,000       | -             | -          | 0.00      | -            | -                 | -           | 0.00      |
| Water Line Renewals, Replacement  | 1,438,000     | 17,935        | -          | 1.25      | -            | -                 | -           | 0.00      |
| Lead & Cooper Removal Rule        | 1,042,000     | 31,280        | -          | 3.00      | -            | -                 | -           | 0.00      |
| Construction Engineering/Legal    | 150,000       | -             | -          | 0.00      | 150,000      | -                 | -           | 0.00      |
| Reserve For Other Projects        | 1,638,000     | -             | -          | 0.00      | 2,321,000    | -                 | -           | 0.00      |
| Pine Needles                      | -             | -             | -          | 0.00      | 50,000       | 41,597            | -           | 83.19     |
| Brogdon Road                      | -             | -             | -          | 0.00      | 35,000       | -                 | -           | 0.00      |
| McCown/ Third Loop Water Tank     | 343,785       | 115,876       | 34,812     | 33.71     | -            | -                 | -           | 0.00      |
| Total Expenses                    | \$ 12,426,785 | \$ 1,084,835  | \$ 617,108 | 8.73%     | \$ 8,827,000 | \$ 489,042        | \$ 38,138   | 5.54%     |