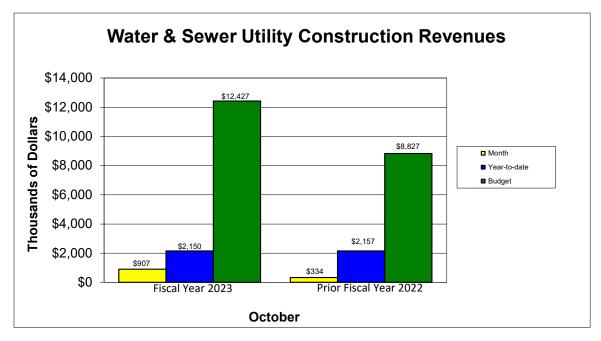

#### City of Florence, SC Water & Sewer Construction Schedule of Revenues and Expenses For the Month Ended October 31, 2022

**Revenues:** 

|                                      |               | Fiscal Year 2 | 022-2023   |           | Prior Fiscal Year 2021-2022 |       |              |            |           |  |  |
|--------------------------------------|---------------|---------------|------------|-----------|-----------------------------|-------|--------------|------------|-----------|--|--|
|                                      | Current       | Year-to-date  | Current    | Percent   | Oct-21                      |       |              |            | Percent   |  |  |
|                                      | Budget        | Total         | Month      | of Budget | Budget                      |       | Year-to-date | Actual     | of Budget |  |  |
| evenues:                             |               |               |            |           |                             |       |              |            |           |  |  |
| From Unappropriated Reserves         | \$ 5,116,785  | \$ 443,785    | \$ 443,785 | 8.67      | \$ 4,702,0                  | 0C \$ | 822,000      | \$-        | 17.48     |  |  |
| Transfer From Water and Sewer Fund   | 2,750,000     | 1,083,333     | 270,833    | 39.39     | 3,000,0                     | 00    | 1,000,000    | 250,000    | 33.33     |  |  |
| ARPA                                 | 1,992,000     | -             | -          | 0.00      |                             | -     | -            | -          | 0.00      |  |  |
| Florence County Infrastucture Reimb. | 100,000       | -             | -          | 0.00      | 100,0                       | 00    | -            | -          | 0.00      |  |  |
| From Capital Construction            | 1,000,000     | 333,600       | 83,300     | 33.36     | 1,000,0                     | 00    | 333,600      | 83,300     | 33.36     |  |  |
| SC Rural Infrastructure Grant        | 488,000       | -             | -          | 0.00      |                             | -     | -            | -          | 0.00      |  |  |
| Hurrican Matthew Grant               | -             | 103,843       | 103,843    | 0.00      |                             | -     | -            | -          | 0.00      |  |  |
| CDBG Revenue - Timmonsville          | 955,000       | 165,424       | -          | 17.32     |                             | -     | -            | -          | 0.00      |  |  |
| Investment Earnings                  | 25,000        | 19,642        | 5,482      | 78.57     | 25,0                        | 00    | 1,119        | 290        | 4.47      |  |  |
| Total Revenues                       | \$ 12,426,785 | \$ 2,149,627  | \$ 907,243 | 17.30%    | \$ 8,827,0                  | 00 \$ | 5 2,156,719  | \$ 333,590 | 24.43%    |  |  |