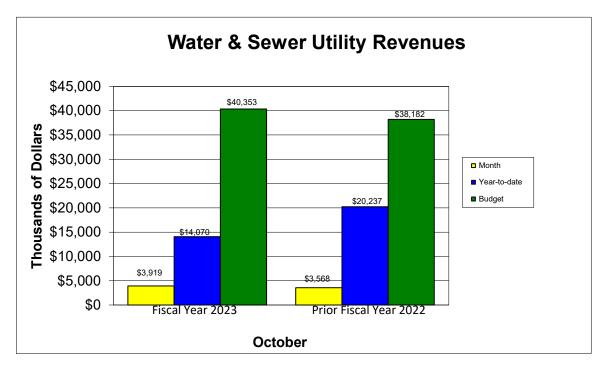

# City of Florence, SC Water & Sewer Utility Schedule of Revenues and Expenses For the Month Ended October 31, 2022

|                            |               | Fiscal Year 2 | 2022-2023    |           |               | Prior Fiscal Ye | ar 2021-2022 |           |
|----------------------------|---------------|---------------|--------------|-----------|---------------|-----------------|--------------|-----------|
|                            | Current       | Year-to-date  | Current      | Percent   | Oct-21        |                 |              | Percent   |
|                            | Budget        | Total         | Month        | of Budget | Budget        | Year-to-date    | Actual       | of Budget |
| Revenues:                  |               |               |              |           |               |                 |              |           |
| Water Charges              | \$ 19,559,000 | \$ 6,777,343  | \$ 1,645,722 | 34.65%    | \$18,776,000  | \$ 6,364,817    | \$ 1,668,612 | 33.90%    |
| Sewer Charges              | 22,209,000    | 7,414,429     | 1,761,311    | 33.38     | 20,466,000    | 7,496,311       | 1,904,816    | 36.63     |
| Sewer Surcharges           | -             | 4,607         | 1,421        | 0.00      | -             | -               | -            | 0.00      |
| Reconnection Fees          | 220,000       | 72,612        | 21,689       | 33.01     | 220,000       | 57,693          | 16,183       | 26.22     |
| Water Tap Fees             | 855,000       | 231,459       | 60,650       | 27.07     | 775,000       | 335,755         | 156,127      | 43.32     |
| Customer Service Fees      | 297,000       | 87,673        | 19,330       | 29.52     | 265,000       | 124,740         | 32,400       | 47.07     |
| Sewer Tap Fees             | 248,000       | 68,453        | 21,219       | 27.60     | 345,000       | 111,877         | 78,300       | 32.43     |
| Investment Earnings        | 50,000        | 10,829        | 11,930       | 21.66     | 100,000       | 2,149           | (442)        | 2.15      |
| Miscellaneous              | 472,000       | 138,785       | 36,235       | 29.40     | 694,000       | 297,405         | 52,042       | 42.85     |
| Other Funding Sources      | 743,340       | 743,340       | 743,340      | 100.00    | 621,400       | 621,400         | -            | 100.00    |
| Interdepartmental Transfer | (4,300,000)   | (1,479,189)   | (404,189)    | 34.40     | (4,080,000)   | 4,824,595       | (340,000)    | -118.25   |
| Total Revenues             | \$40,353,340  | \$ 14,070,338 | \$ 3,918,659 | 34.87%    | \$ 38,182,400 | \$ 20,236,742   | \$ 3,568,038 | 53.00%    |