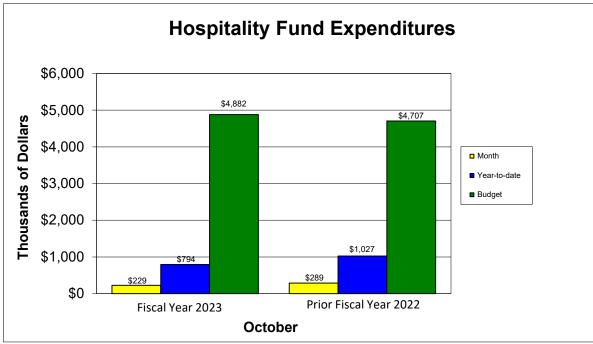

#### City of Florence, SC Hospitality Fund Schedule of Revenues and Expenditures For the Month Ended October 31, 2022

|                       |                   | Fiscal Year           | 2022-2023        |                      |                  |              |            |                      |
|-----------------------|-------------------|-----------------------|------------------|----------------------|------------------|--------------|------------|----------------------|
|                       | Current<br>Budget | Year-to-date<br>Total | Current<br>Month | Percent<br>of Budget | Oct-21<br>Budget | Year-to-date | Actual     | Percent<br>of Budget |
| Revenues:             |                   |                       |                  |                      |                  |              |            |                      |
| Hospitality Fees      | \$ 4,881,000      | \$ 1,368,849          | \$ 471,237       | 28.04%               | \$ 4,647,000     | \$ 1,758,394 | \$ 423,974 | 37.84%               |
| Miscellaneous Grants  | -                 | -                     | -                | 0.00                 | -                | -            | -          | 0.00                 |
| Investment Earnings   | 500               | 762                   | 199              | 152.45               | 500              | 127          | 38         | 25.38                |
| Interfund Transfer    | -                 | 288,836               | -                | 0.00                 | -                | -            | -          | 0.00                 |
| Other Funding Sources | -                 | -                     | -                | 0.00                 | 59,000           | 59,000       | -          | 100.00               |
| Total Revenues        | \$ 4,881,500      | \$ 1,658,448          | \$ 471,436       | 33.97%               | \$ 4,706,500     | \$ 1,817,521 | \$ 424,012 | 38.62%               |

|                                        |              | Fiscal Year  | 2022-2023  |           |              | Prior Fiscal Ye | ar 2021-2022 |           |
|----------------------------------------|--------------|--------------|------------|-----------|--------------|-----------------|--------------|-----------|
|                                        | Current      | Year-to-date | Current    | Percent   | Oct-21       |                 |              | Percent   |
|                                        | Budget       | Total        | Month      | of Budget | Budget       | Year-to-date    | Actual       | of Budget |
| Expenditures:                          |              |              |            |           |              |                 |              |           |
| Professional Service                   | -            | -            | -          | 0.00%     | -            | -               | -            | 0.00      |
| Contingency Fund                       | 750          | -            | -          | 0.00      | 25,750       | -               | -            | 0.00      |
| Athletic Facilities Ops                | 1,700,000    | 566,667      | 141,667    | 33.33     | 1,491,700    | 497,300         | 124,300      | 33.34     |
| Florence Museum                        | 100,000      | 106,000      | -          | 106.00    | 100,000      | 104,000         | -            | 104.00    |
| Florence Downtown Develop. Corporation | 54,000       | 13,500       | -          | 25.00     | 54,000       | 27,000          | 13,500       | 50.00     |
| Florence Downtown Develop. Incentives  | 75,000       | -            | -          | 0.00      | 32,000       | -               | -            | 0.00      |
| Downtown Promotions                    | 35,000       | -            | -          | 0.00      | 49,000       | -               | -            | 0.00      |
| Soccer Complex Debt                    | 151,890      | 84,732       | 84,732     | 55.79     | 151,890      | 75,942          | 75,942       | 50.00     |
| Tennis Center Debt Service             | 533,830      | 13,416       | -          | 2.51      | 527,520      | 19,760          | -            | 3.75      |
| Rec Facility/Gym Debt Service          | 404,030      | -            | -          | 0.00      | 400,540      | -               | -            | 0.00      |
| 2016 Special Obligation                | 300,000      | -            | -          | 0.00      | 300,000      | -               | -            | 0.00      |
| Florence Historic District Lighting    | 30,000       | 10,000       | 2,500      | 33.33     | 30,000       | 10,000          | 2,500        | 33.33     |
| Florence Civic Center                  | 1,488,000    | -            | -          | 0.00      | 1,535,100    | 293,000         | 73,250       | 19.09     |
| JA Plaza RR Lease                      | 9,000        |              |            | 0.00      | 9,000        |                 |              | 0.00      |
| Total Expenditures                     | \$ 4,881,500 | \$ 794,315   | \$ 228,899 | 16.27%    | \$ 4,706,500 | \$ 1,027,002    | \$ 289,492   | 21.82%    |