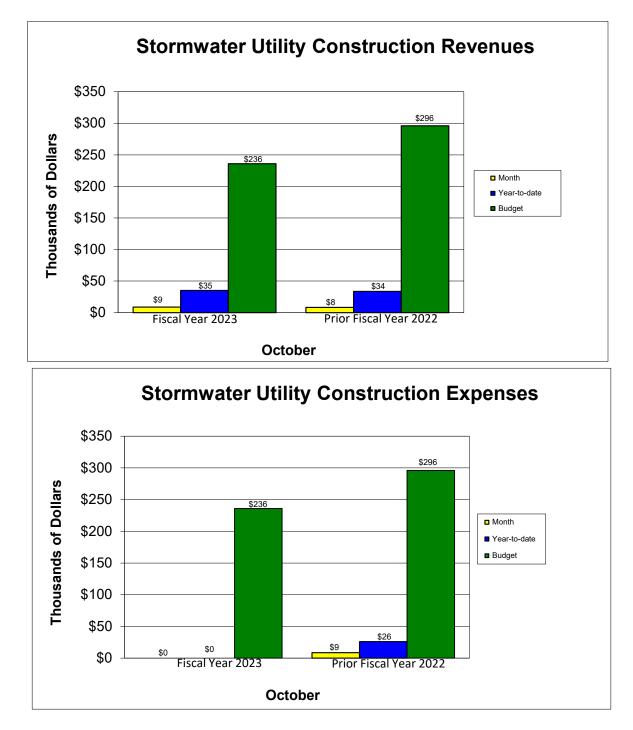

#### City of Florence, SC Stormwater Construction Schedule of Revenues and Expenses For the Month Ended October 31, 2022

|                                                                                       |                                         | Fiscal Year                 | r 2022-2023              |                                    |                                         | Prior Fiscal Y                 | ear 2021-2022           |                                     |
|---------------------------------------------------------------------------------------|-----------------------------------------|-----------------------------|--------------------------|------------------------------------|-----------------------------------------|--------------------------------|-------------------------|-------------------------------------|
|                                                                                       | Current                                 | Year-to-date                | Current                  | Percent                            | Oct-21                                  |                                |                         | Percent                             |
|                                                                                       | Budget                                  | Total                       | Month                    | of Budget                          | Budget                                  | Year-to-date                   | Actual                  | of Budget                           |
| Revenues:                                                                             |                                         |                             |                          |                                    |                                         |                                |                         |                                     |
| From Unappropriated Reserves                                                          | \$ 131,000                              | \$-                         | \$-                      | 0.00%                              | \$ 191,000                              | \$-                            | \$ -                    | 0.00%                               |
| Transfer from Stormwater Fund                                                         | 100,000                                 | 33,600                      | 8,300                    | 33.60                              | 100,000                                 | 33,600                         | 8,300                   | 33.60                               |
| DHEC 319 Grant                                                                        | -                                       | -                           | -                        | 0.00                               | -                                       | -                              | -                       | 0.00                                |
| Other Revenue                                                                         | -                                       | -                           | -                        | 0.00                               | -                                       | -                              | -                       | 0.00                                |
| Investment Earnings                                                                   | 5,000                                   | 1,490                       | 416                      | 29.79                              | 5,000                                   | 144                            | 20                      | 2.87                                |
| Total Revenues                                                                        | \$ 236,000                              | \$ 35,090                   | \$ 8,716                 | 14.87%                             | \$ 296,000                              | \$ 33,744                      | \$ 8,320                | 11.40%                              |
|                                                                                       |                                         |                             |                          |                                    |                                         |                                |                         |                                     |
|                                                                                       |                                         |                             |                          |                                    |                                         |                                |                         |                                     |
|                                                                                       |                                         | Fiscal Year                 | r 2022-2023              |                                    |                                         | Prior Fiscal Y                 | ear 2021-2022           |                                     |
|                                                                                       | Current                                 | Fiscal Year<br>Year-to-date | r 2022-2023<br>Current   | Percent                            | Oct-21                                  | Prior Fiscal Y                 | ear 2021-2022           | Percent                             |
|                                                                                       | Current<br>Budget                       |                             |                          | Percent<br>of Budget               | Oct-21<br>Budget                        | Prior Fiscal Y<br>Year-to-date | ear 2021-2022<br>Actual | Percent<br>of Budget                |
| Expenses:                                                                             |                                         | Year-to-date                | Current                  |                                    |                                         |                                |                         |                                     |
| <b>Expenses:</b><br>Division Pipe Projects                                            |                                         | Year-to-date                | Current                  |                                    |                                         |                                |                         |                                     |
| •                                                                                     | Budget                                  | Year-to-date<br>Total       | Current<br>Month         | of Budget                          | Budget                                  | Year-to-date                   | Actual                  | of Budget                           |
| Division Pipe Projects                                                                | <b>Budget</b><br>\$ 10,000              | Year-to-date<br>Total       | Current<br>Month         | of Budget<br>0.00%                 | Budget<br>\$ 10,000                     | Year-to-date                   | Actual<br>\$-           | of Budget<br>0.00%                  |
| Division Pipe Projects<br>NPDES Phase II Compliance                                   | Budget<br>\$ 10,000<br>50,000           | Year-to-date<br>Total       | Current<br>Month<br>\$ - | of Budget<br>0.00%<br>0.00         | Budget<br>\$ 10,000<br>80,000           | Year-to-date<br>\$ -<br>-      | Actual<br>\$ -<br>-     | of Budget<br>0.00%<br>0.00          |
| Division Pipe Projects<br>NPDES Phase II Compliance<br>Timrod Park Stream Restoration | Budget<br>\$ 10,000<br>50,000<br>40,000 | Year-to-date<br>Total       | Current<br>Month<br>\$ - | of Budget<br>0.00%<br>0.00<br>0.00 | Budget<br>\$ 10,000<br>80,000<br>40,000 | Year-to-date<br>\$ -<br>17,525 | Actual<br>\$ -<br>-     | of Budget<br>0.00%<br>0.00<br>43.81 |